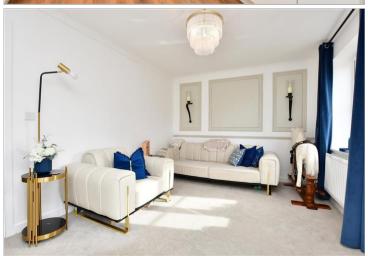

### **GROUND FLOOR**

**Entrance Hall** 

Lounge: 16'0 x 11'0 (4.88m x 3.36m) Kitchen/Diner: 15'0 x 9'0 (4.58m x 2.75m)

Cloakroom