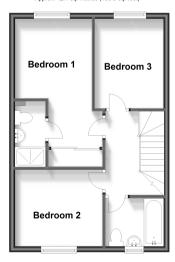

### **FIRST FLOOR**

Landing

Bedroom 1: 10'0 x 9'0 (3.05m x 2.75m)

**En-suite Shower Room** 

Bedroom 2: 11'0 x 9'0 (3.36m x 2.75m) Bedroom 3: 12'0 x 7'0 (3.66m x 2.14m)

Bathroom

#### Ground Floor Approx. 41.8 sq. metres (450.4 sq. feet)

First Floor
Approx. 42.1 sq. metres (453.0 sq. feet)