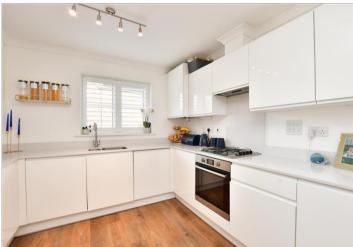

### **GROUND FLOOR**

**Entrance Hall** 

Lounge: 16'0 x 11'0 (4.88m x 3.36m) Kitchen/Diner: 15'0 x 9'0 (4.58m x 2.75m)

Cloakroom