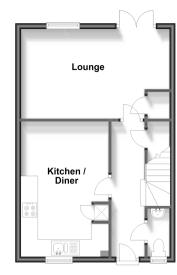

# **Accommodation**

### **GROUND FLOOR**

**Entrance Hall** 

Lounge: 16'0 x 11'0 (4.88m x 3.36m) Kitchen/Diner: 15'0 x 9'0 (4.58m x 2.75m)

Cloakroom

### **FIRST FLOOR**

Landing

Bedroom 1: 10'0 x 9'0 (3.05m x 2.75m)

**En-suite Shower Room** 

Bedroom 2: 11'0 x 9'0 (3.36m x 2.75m) Bedroom 3: 12'0 x 7'0 (3.66m x 2.14m)

Bathroom

#### Ground Floor Approx. 41.8 sq. metres (450.4 sq. feet)

First Floor
Approx. 42.1 sq. metres (453.0 sq. feet)