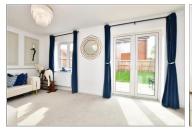

### **GROUND FLOOR**

**Entrance Hall** 

Lounge: 16'0 x 11'0 (4.88m x 3.36m) Kitchen/Diner: 15'0 x 9'0 (4.58m x 2.75m)

Cloakroom