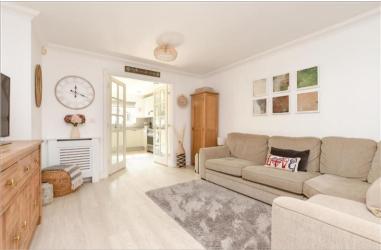

## GROUND FLOOR

Entrance Hallway

Lounge:  $15'5 \times 12'2 (4.70 \text{ m} \times 3.71 \text{ m})$ Kitchen / Diner:  $15'9 \times 12'3 (4.80 \text{ m} \times 12')$ 

3.74m)

Study (Former Garage): 11'8 x 8'11 (3.56m x