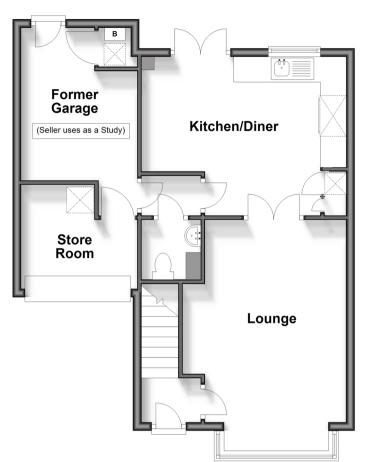

### **Ground Floor**

Approx. 58.4 sq. metres (628.8 sq. feet)

**First Floor** 

Approx. 57.3 sq. metres (616.5 sq. feet)

# **Accommodation**

## GROUND FLOOR

Entrance Hallway

Lounge:  $15'5 \times 12'2 (4.70 \text{ m} \times 3.71 \text{ m})$ Kitchen / Diner:  $15'9 \times 12'3 (4.80 \text{ m} \times 12')$ 

3.74m)

Study (Former Garage): 11'8 x 8'11 (3.56m x

2.72m)

#### OUTSIDE

South Facing Garden
Driveway for 2 cars

- Low maintenance garden
- Driveway for two cars
- Sought-after cul-de-sac location
- Within walking distance to good schools & town centre
- Recently renovated to high standard
- Three double bedrooms with primary housing a beautiful en-suite