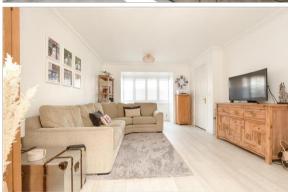

## GROUND FLOOR

Entrance Hallway

Lounge:  $15'5 \times 12'2 (4.70 \text{ m} \times 3.71 \text{ m})$ Kitchen / Diner:  $15'9 \times 12'3 (4.80 \text{ m} \times 12')$ 

3.74m)

Study (Former Garage): 11'8 x 8'11 (3.56m x