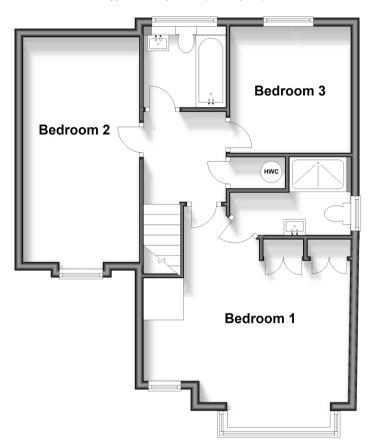

### **Ground Floor**

Approx. 58.4 sq. metres (628.8 sq. feet)

**First Floor** 

Approx. 57.3 sq. metres (616.5 sq. feet)

# **Accommodation**

#### FIRST FLOOR

Landing

Bedroom 1: 15'9 x 14'6 (4.80m x 4.42m)

En Suite

Bedroom 2: 13'8 x 8'11 (4.17m x 2.72m) Bedroom 3: 9'8 x 8'9 (2.95m x 2.67m)

Bathroom