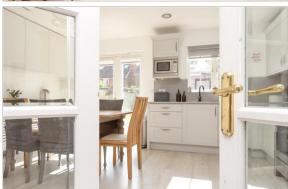

## GROUND FLOOR

Entrance Hallway

Lounge:  $15'5 \times 12'2 (4.70 \text{ m} \times 3.71 \text{ m})$ Kitchen / Diner:  $15'9 \times 12'3 (4.80 \text{ m} \times 12')$ 

3.74m)

Study (Former Garage): 11'8 x 8'11 (3.56m x