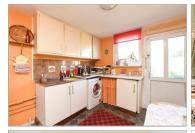

#### **GROUND FLOOR**

Entrance Hallway Kitchen: 10'7 x 10'4 (3.23m x 3.15m) Lounge/Diner: 21'5 x 10'5 (6.53m x 3.18m) Cloakroom: 6'0 x 4'6 (1.83m x 1.37m)