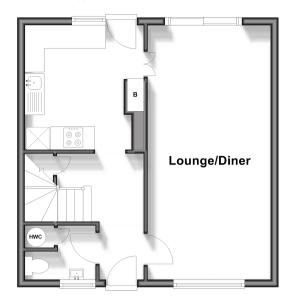

#### **GROUND FLOOR**

Entrance Hallway Kitchen: 10'7 x 10'4 (3.23m x 3.15m) Lounge/Diner: 21'5 x 10'5 (6.53m x 3.18m) Cloakroom: 6'0 x 4'6 (1.83m x 1.37m)

#### OUTSIDE

Front & Rear Garden Off Road Parking

Ground Floor Approx. 42.0 sq. metres (451.8 sq. feet)

First Floor Approx. 42.2 sq. metres (454.5 sq. feet)