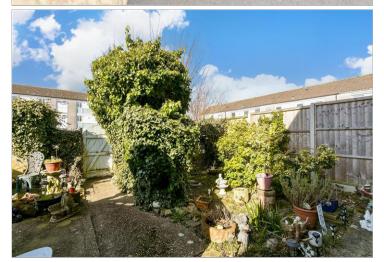

#### OUTSIDE

Front & Rear Garden Off Road Parking

Ground Floor Approx. 42.0 sq. metres (451.8 sq. feet)

First Floor Approx. 42.2 sq. metres (454.5 sq. feet)