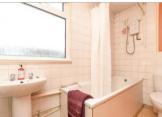

### FIRST FLOOR

Landing Bedroom 1: 14'0 x 10'7 (4.27m x 3.23m) Bedroom 2: 10'8 x 10'2 (3.25m x 3.10m) Bedroom 3: 10'7 x 7'6 (3.23m x 2.29m) Bathroom: 9'3 x 4'6 (2.82m x 1.37m)