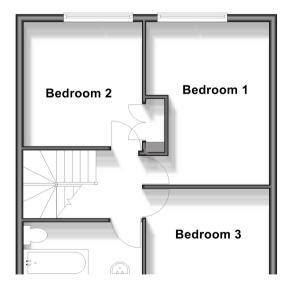

### FIRST FLOOR

Landing Bedroom 1: 14'0 x 10'7 (4.27m x 3.23m) Bedroom 2: 10'8 x 10'2 (3.25m x 3.10m) Bedroom 3: 10'7 x 7'6 (3.23m x 2.29m) Bathroom: 9'3 x 4'6 (2.82m x 1.37m)