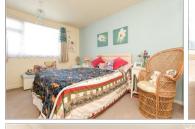

### FIRST FLOOR

Landing Bedroom 1: 14'0 x 10'7 (4.27m x 3.23m) Bedroom 2: 10'8 x 10'2 (3.25m x 3.10m) Bedroom 3: 10'7 x 7'6 (3.23m x 2.29m) Bathroom: 9'3 x 4'6 (2.82m x 1.37m)