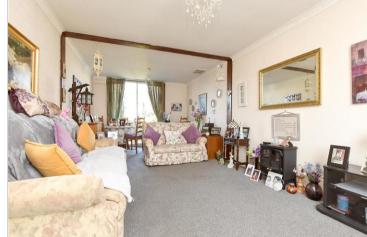

#### **GROUND FLOOR**

Entrance Hallway Kitchen: 10'7 x 10'4 (3.23m x 3.15m) Lounge/Diner: 21'5 x 10'5 (6.53m x 3.18m) Cloakroom: 6'0 x 4'6 (1.83m x 1.37m)