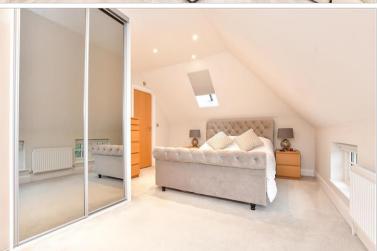

## FIRST FLOOR

Landing

Bedroom 1: 17'11  $\times$  12'0 (5.46m  $\times$ 

3.66m)

En suite 1: 7'6 x 6'5 (2.29m x 1.96m)

Bedroom 2: 13'10 x 9'10 (4.22m x

3.00m)

En suite 2: 9'0 x 6'0 (2.75m x 1.83m)