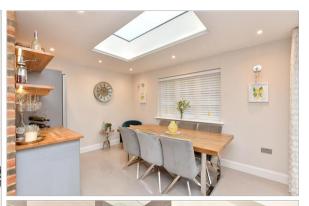

### **GROUND FLOOR**

Entrance Hallway

Dining Area:  $14'3 \times 9'8 (4.35m \times 14'3 \times 14'3)$ 

2.95m)

Kitchen: 17'3 x 8'0 (5.26m x 2.44m) Lounge: 20'2 x 9'8 (6.15m x 2.95m) Utility Room: 5'2 x 4'3 (1.58m x 1.30m) Cloakroom: 4'5 x 4'3 (1.35m x 1.30m) **Reception**: 12'7 x 7'10 (3.84m x 2.39m)