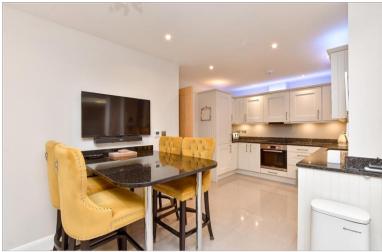

### **GROUND FLOOR**

Entrance Hallway

Dining Area:  $14'3 \times 9'8 (4.35m \times 14'3 \times 14'3)$ 

2.95m)

Kitchen: 17'3 x 8'0 (5.26m x 2.44m) Lounge: 20'2 x 9'8 (6.15m x 2.95m) Utility Room: 5'2 x 4'3 (1.58m x 1.30m) Cloakroom: 4'5 x 4'3 (1.35m x 1.30m) **Reception**: 12'7 x 7'10 (3.84m x 2.39m)