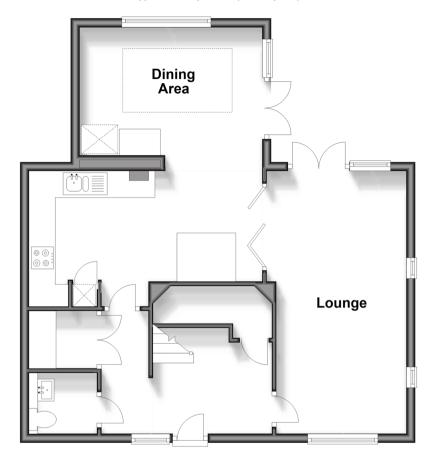

### **Ground Floor**

Approx. 62.6 sq. metres (674.1 sq. feet)

### **GROUND FLOOR**

Entrance Hallway

Dining Area:  $14'3 \times 9'8 (4.35m \times 14'3 \times 14'3)$ 

2.95m)

Kitchen: 17'3 x 8'0 (5.26m x 2.44m) Lounge: 20'2 x 9'8 (6.15m x 2.95m) Utility Room: 5'2 x 4'3 (1.58m x 1.30m) Cloakroom: 4'5 x 4'3 (1.35m x 1.30m) **Reception**: 12'7 x 7'10 (3.84m x 2.39m)