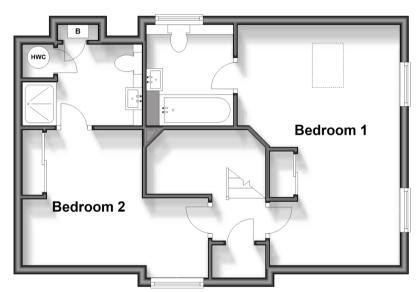

## FIRST FLOOR

Landing

Bedroom 1: 17'11  $\times$  12'0 (5.46m  $\times$ 

3.66m)

En suite 1: 7'6 x 6'5 (2.29m x 1.96m)

Bedroom 2: 13'10 x 9'10 (4.22m x

3.00m)

En suite 2: 9'0 x 6'0 (2.75m x 1.83m)