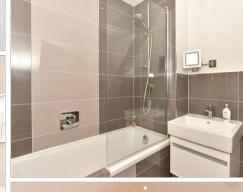

## FIRST FLOOR

Landing

Bedroom 1: 17'11  $\times$  12'0 (5.46m  $\times$ 

3.66m)

En suite 1: 7'6 x 6'5 (2.29m x 1.96m)

Bedroom 2: 13'10 x 9'10 (4.22m x

3.00m)

En suite 2: 9'0 x 6'0 (2.75m x 1.83m)