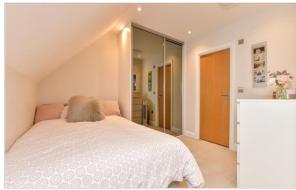

## FIRST FLOOR

Landing

Bedroom 1: 17'11  $\times$  12'0 (5.46m  $\times$ 

3.66m)

En suite 1: 7'6 x 6'5 (2.29m x 1.96m)

Bedroom 2: 13'10 x 9'10 (4.22m x

3.00m)

En suite 2: 9'0 x 6'0 (2.75m x 1.83m)