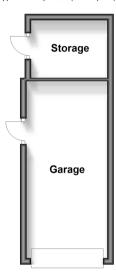

### **OUTSIDE**

Garage ORP for 3 cars

Front and Rear Gardens

# Outbuilding Approx. 18.5 sq. metres (199.0 sq. feet)