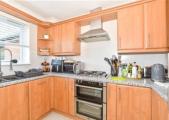

### **GROUND FLOOR**

**Entrance Hallway** 

Lounge: 13'5 x 12'8 (4.09m x 3.86m) Kitchen / Dining Room: 16'2 x 9'5

(4.93m x 2.87m)