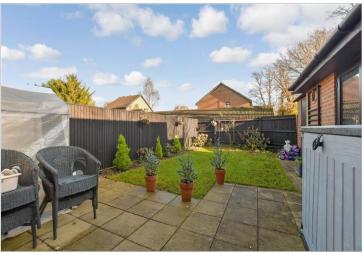

**Price** £450,000

**Freehold** 

3x ∰ 1x 🚅 1x 🕮

Bramley Walk, Langshott, Horley, Surrey, RH6















### **Main features**

- No chain
- End of terrace with garage and driveway
- Secluded rear garden with side access gate
- Renovated bathroom
- Located in the Langshott development with good schools and desirable walks

# **Accommodation**

### **GROUND FLOOR**

**Entrance Hallway** 

Lounge: 13'5 x 12'8 (4.09m x 3.86m) Kitchen / Dining Room: 16'2 x 9'5

(4.93m x 2.87m)

### FIRST FLOOR

Landing

Bedroom 1: 11'2 x 7'9 (3.41m x 2.36m) Bedroom 2: 9'6 x 7'4 (2.90m x 2.24m) Bedroom 3: 7'8 x 7'8 (2.34m x 2.34m)

Bathroom

### **OUTSIDE**

Garage ORP for 3 cars

Front and Rear Gardens

# Kitchen/Dining Room Lounge

**Ground Floor** 

Approx. 35.4 sq. metres (381.0 sq. feet)

First Floor
Approx. 35.9 sq. metres (386.5 sq. feet)



# Outbuilding Approx. 18.5 sq. metres (199.0 sq. feet)



## Cal