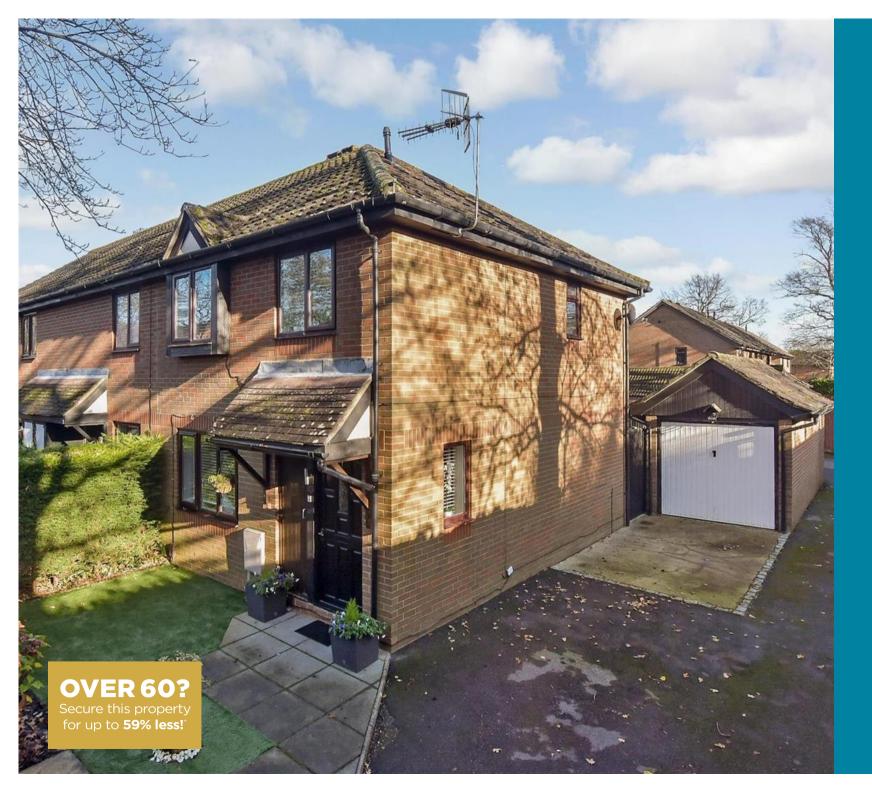

**Price** £450,000

**Freehold** 

3x ∰ 1x 🚅 1x 🕮

Bramley Walk, Langshott, Horley, Surrey, RH6

### **Main features**

- No chain
- End of terrace with garage and driveway
- Secluded rear garden with side access gate
- Renovated bathroom
- Located in the Langshott development with good schools and desirable walks

### **OUTSIDE**

Garage ORP for 3 cars

Front and Rear Gardens