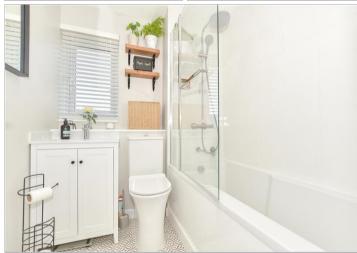

### FIRST FLOOR

Landing

Bedroom 1: 11'2 x 7'9 (3.41m x 2.36m) Bedroom 2: 9'6 x 7'4 (2.90m x 2.24m) Bedroom 3: 7'8 x 7'8 (2.34m x 2.34m)

Bathroom