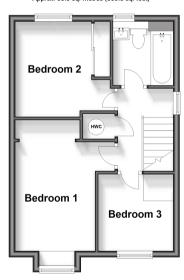

### FIRST FLOOR

Landing

Bedroom 1: 11'2 x 7'9 (3.41m x 2.36m) Bedroom 2: 9'6 x 7'4 (2.90m x 2.24m) Bedroom 3: 7'8 x 7'8 (2.34m x 2.34m)

Bathroom

# Kitchen/Dining Room Lounge

**Ground Floor** 

Approx. 35.4 sq. metres (381.0 sq. feet)

First Floor
Approx. 35.9 sq. metres (386.5 sq. feet)