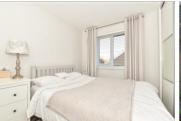

### FIRST FLOOR

Landing

Bedroom 1: 11'2 x 7'9 (3.41m x 2.36m) Bedroom 2: 9'6 x 7'4 (2.90m x 2.24m) Bedroom 3: 7'8 x 7'8 (2.34m x 2.34m)

Bathroom