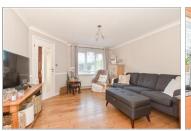

### **GROUND FLOOR**

**Entrance Hallway** 

Lounge: 13'5 x 12'8 (4.09m x 3.86m) Kitchen / Dining Room: 16'2 x 9'5

(4.93m x 2.87m)