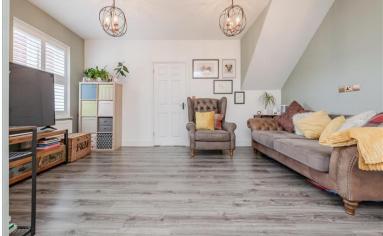

#### **GROUND FLOOR**

Entrance Hallway: 10'2 x 6'9 (3.10m x 2.06m)

Lounge: 15'5 x 10'1 (4.70m x 3.08m) Kitchen / Diner: 15'7 x 10'3 (4.75m x 3.13m) Utility: 6'8 x 4'7 (2.03m x 1.40m) Cloakroom: 8'4 x 2'7 (2.54m x 0.79m) Cupboard with boiler: 5'1 x 3'8 (1.55m x 1.12m)