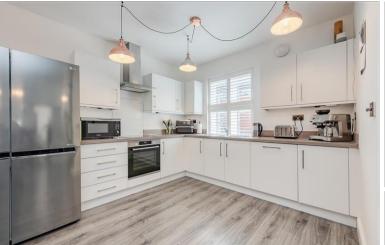

#### **GROUND FLOOR**

Entrance Hallway: 10'2 x 6'9 (3.10m x 2.06m)

Lounge: 15'5 x 10'1 (4.70m x 3.08m) Kitchen / Diner: 15'7 x 10'3 (4.75m x 3.13m) Utility: 6'8 x 4'7 (2.03m x 1.40m) Cloakroom: 8'4 x 2'7 (2.54m x 0.79m) Cupboard with boiler: 5'1 x 3'8 (1.55m x 1.12m)