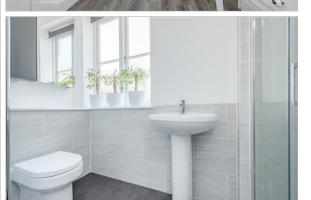

### **FIRST FLOOR**

Landing:  $16'6 \times 4'2 (5.03m \times 1.27m)$ Bedroom 1:  $13'7 \times 12'4 (4.14m \times 3.76m)$ En suite shower:  $10'0 \times 3'6 (3.05m \times 1.07m)$ Bedroom 2:  $11'6 \times 11'0 (3.51m \times 3.36m)$ Bedroom 3:  $10'7 \times 9'4 (3.23m \times 2.85m)$ Bathroom:  $6'8 \times 6'0 (2.03m \times 1.83m)$ 