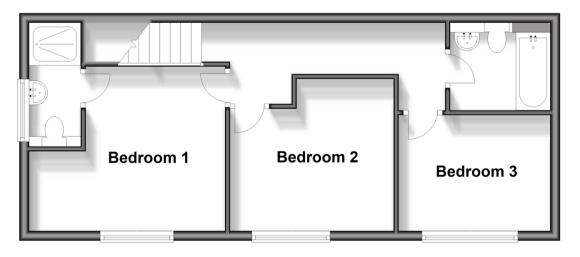

#### First Floor Approx. 45.8 sq. metres (493.3 sq. feet)

### **FIRST FLOOR**

Landing:  $16'6 \times 4'2 (5.03m \times 1.27m)$ Bedroom 1:  $13'7 \times 12'4 (4.14m \times 3.76m)$ En suite shower:  $10'0 \times 3'6 (3.05m \times 1.07m)$ Bedroom 2:  $11'6 \times 11'0 (3.51m \times 3.36m)$ Bedroom 3:  $10'7 \times 9'4 (3.23m \times 2.85m)$ Bathroom:  $6'8 \times 6'0 (2.03m \times 1.83m)$ 