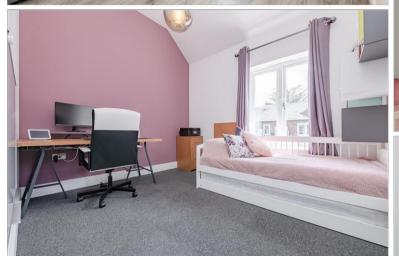

### **FIRST FLOOR**

Landing:  $16'6 \times 4'2 (5.03m \times 1.27m)$ Bedroom 1:  $13'7 \times 12'4 (4.14m \times 3.76m)$ En suite shower:  $10'0 \times 3'6 (3.05m \times 1.07m)$ Bedroom 2:  $11'6 \times 11'0 (3.51m \times 3.36m)$ Bedroom 3:  $10'7 \times 9'4 (3.23m \times 2.85m)$ Bathroom:  $6'8 \times 6'0 (2.03m \times 1.83m)$ 