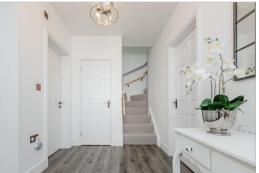

#### **GROUND FLOOR**

Entrance Hallway: 10'2 x 6'9 (3.10m x 2.06m)

Lounge: 15'5 x 10'1 (4.70m x 3.08m) Kitchen / Diner: 15'7 x 10'3 (4.75m x 3.13m) Utility: 6'8 x 4'7 (2.03m x 1.40m) Cloakroom: 8'4 x 2'7 (2.54m x 0.79m) Cupboard with boiler: 5'1 x 3'8 (1.55m x 1.12m)