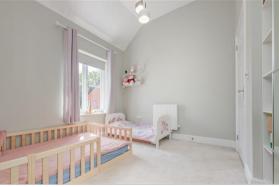

### **FIRST FLOOR**

Landing:  $16'6 \times 4'2 (5.03m \times 1.27m)$ Bedroom 1:  $13'7 \times 12'4 (4.14m \times 3.76m)$ En suite shower:  $10'0 \times 3'6 (3.05m \times 1.07m)$ Bedroom 2:  $11'6 \times 11'0 (3.51m \times 3.36m)$ Bedroom 3:  $10'7 \times 9'4 (3.23m \times 2.85m)$ Bathroom:  $6'8 \times 6'0 (2.03m \times 1.83m)$ 