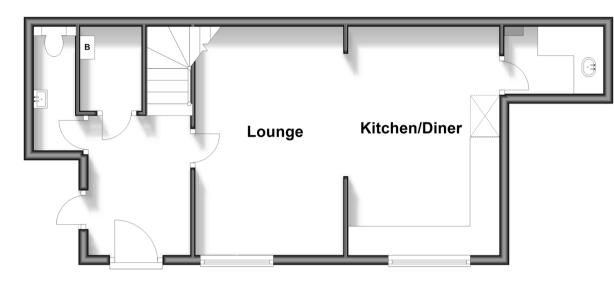

# **Ground Floor**

Approx. 45.4 sq. metres (488.9 sq. feet)

#### **GROUND FLOOR**

Entrance Hallway: 10'2 x 6'9 (3.10m x 2.06m)

Lounge: 15'5 x 10'1 (4.70m x 3.08m) Kitchen / Diner: 15'7 x 10'3 (4.75m x 3.13m) Utility: 6'8 x 4'7 (2.03m x 1.40m) Cloakroom: 8'4 x 2'7 (2.54m x 0.79m) Cupboard with boiler: 5'1 x 3'8 (1.55m x 1.12m)