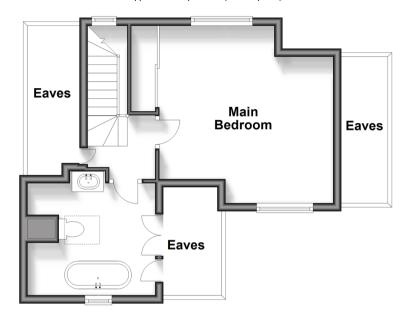

# **First Floor**

Approx. 32.0 sq. metres (344.6 sq. feet)

Bedroom 3: 11'0 x 10'7 (3.36m x 3.23m)

Bedroom 4: 10'6 x 8'7 (3.20m x 2.62m)

En suite

Shower Room

FIRST FLOOR

Landing

Main bedroom: 14'2 x 14'1 (4.32m x 4.30m)

Bathroom