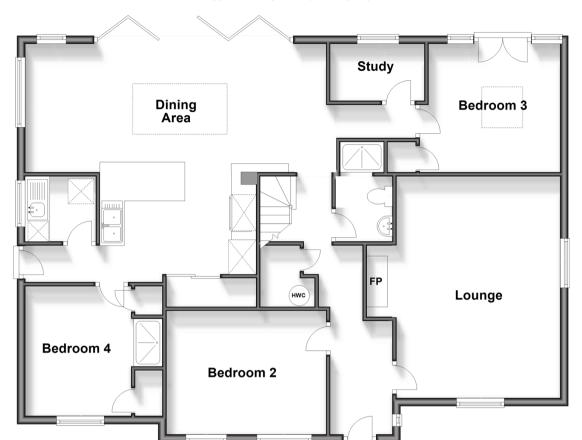

## **Ground Floor**

Approx. 120.2 sq. metres (1293.7 sq. feet)

# **Accommodation**

**GROUND FLOOR** 

**Entrance Hall** 

Lounge: 17'10 x 12'7 (5.44m x 3.84m)

Kitchen / Diner: 21'0 x 18'4 (6.41m x 5.59m)

Study: 7'0 x 4'7 (2.14m x 1.40m)

Utility Room: 6'1 x 5'1 (1.86m x 1.55m) Bedroom 2: 13'0 x 10'0 (3.97m x 3.05m)

Bedroom 3: 11'0 x 10'7 (3.36m x 3.23m)

Bedroom 4: 10'6 x 8'7 (3.20m x 2.62m)

En suite

Shower Room

FIRST FLOOR

Landing

Main bedroom: 14'2 x 14'1 (4.32m x 4.30m)

Bathroom

**OUTSIDE** 

Driveway & lawn

Rear Garden

Shed 1: 12'6 x 5'0 (3.81m x 1.53m)

Shed 2: 12'6 x 5'0 (3.81m x 1.53m)

Shed 3: 8'0 x 6'0 (2.44m x 1.83m)

Workshop: 27'8 x 13'5 (8.44m x 4.09m)