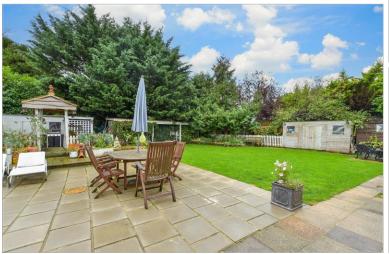

**OUTSIDE** 

Driveway & lawn

Rear Garden

Shed 1: 12'6 x 5'0 (3.81m x 1.53m)

Shed 2: 12'6 x 5'0 (3.81m x 1.53m)

Shed 3: 8'0 x 6'0 (2.44m x 1.83m)

Workshop: 27'8 x 13'5 (8.44m x 4.09m)