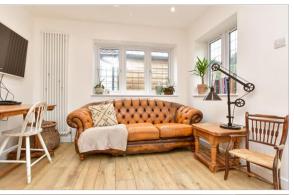

# **Accommodation**

**GROUND FLOOR** 

**Entrance Hall** 

Lounge: 17'10 x 12'7 (5.44m x 3.84m)

Kitchen / Diner: 21'0 x 18'4 (6.41m x 5.59m)

Study: 7'0 x 4'7 (2.14m x 1.40m)

Utility Room: 6'1 x 5'1 (1.86m x 1.55m) Bedroom 2: 13'0 x 10'0 (3.97m x 3.05m)