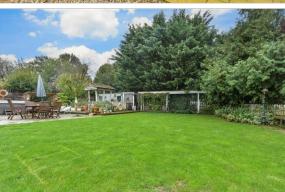

**OUTSIDE** 

Driveway & lawn

Rear Garden

Shed 1: 12'6 x 5'0 (3.81m x 1.53m)

Shed 2: 12'6 x 5'0 (3.81m x 1.53m)

Shed 3: 8'0 x 6'0 (2.44m x 1.83m)

Workshop: 27'8 x 13'5 (8.44m x 4.09m)