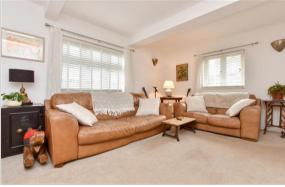

# **Accommodation**

**GROUND FLOOR** 

**Entrance Hall** 

Lounge: 17'10 x 12'7 (5.44m x 3.84m)

Kitchen / Diner: 21'0 x 18'4 (6.41m x 5.59m)

Study: 7'0 x 4'7 (2.14m x 1.40m)

Utility Room: 6'1 x 5'1 (1.86m x 1.55m) Bedroom 2: 13'0 x 10'0 (3.97m x 3.05m)