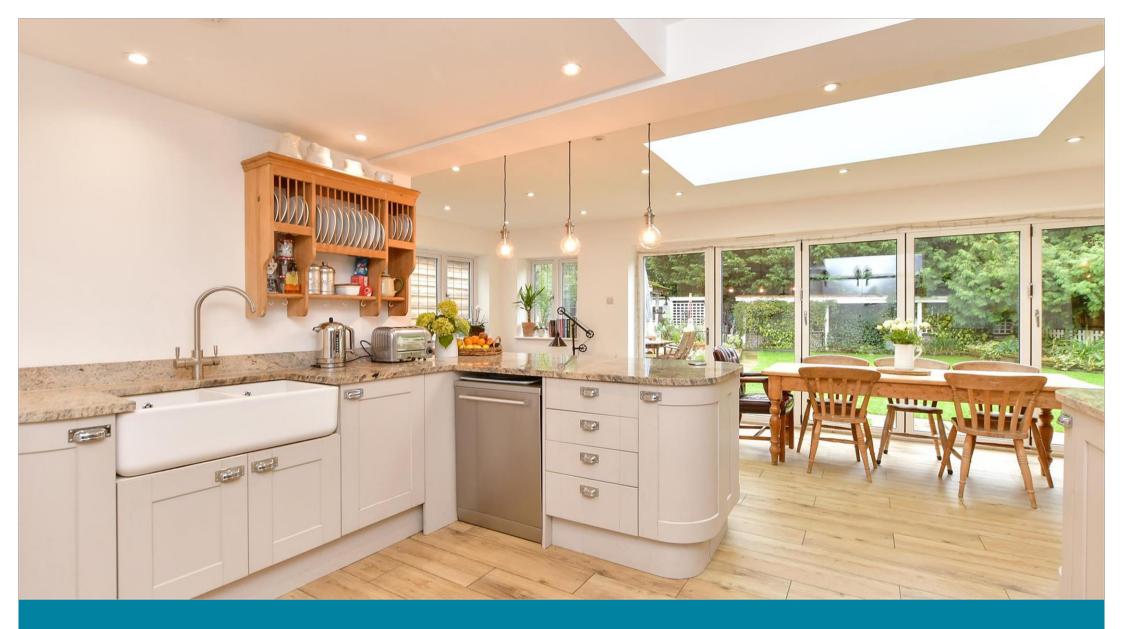

# **Accommodation**

**GROUND FLOOR** 

**Entrance Hall** 

Lounge: 17'10 x 12'7 (5.44m x 3.84m)

Kitchen / Diner: 21'0 x 18'4 (6.41m x 5.59m)

Study: 7'0 x 4'7 (2.14m x 1.40m)

Utility Room: 6'1 x 5'1 (1.86m x 1.55m) Bedroom 2: 13'0 x 10'0 (3.97m x 3.05m)