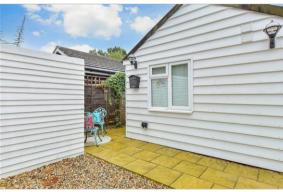

**OUTSIDE** 

Driveway & lawn

Rear Garden

Shed 1: 12'6 x 5'0 (3.81m x 1.53m)

Shed 2: 12'6 x 5'0 (3.81m x 1.53m)

Shed 3: 8'0 x 6'0 (2.44m x 1.83m)

Workshop: 27'8 x 13'5 (8.44m x 4.09m)