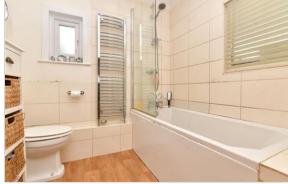

### **GROUND FLOOR**

**Entrance Hallway** 

Dining Room: 11'6 x 11'3 (3.51m x

3.43m)

**Kitchen**: 10'1 x 6'11 (3.08m x 2.11m) Bathroom: 7'2 x 7'2 (2.19m x 2.19m)

Living Room: 11'6 x 11'2 (3.51m x 3.41m) Loft: 10'5 x 8'1 (3.18m x 2.47m)