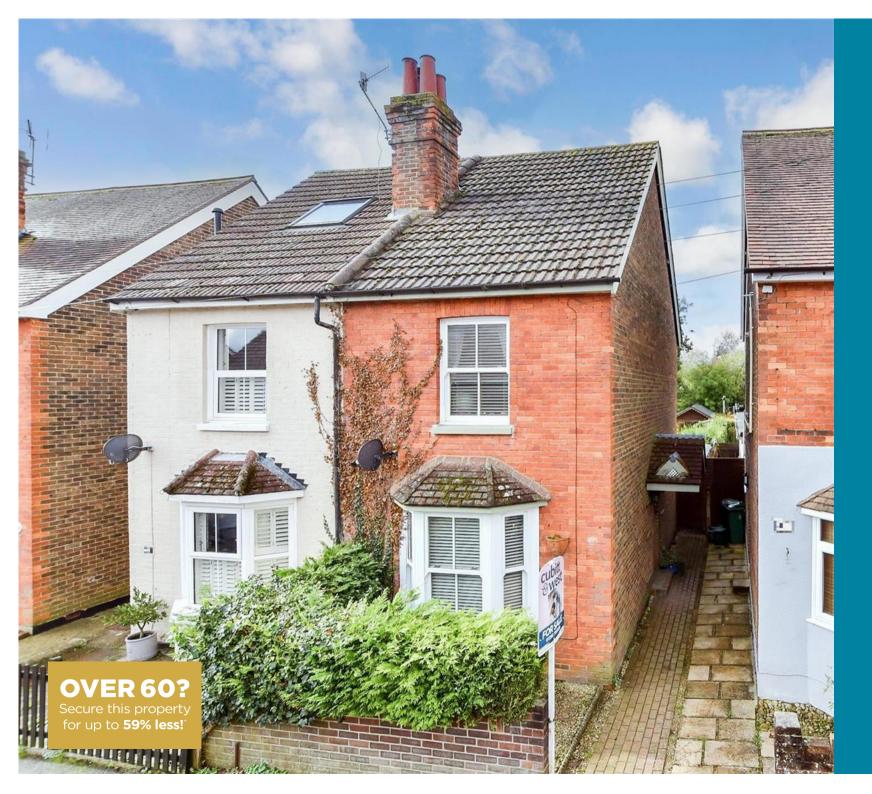

**Guide Price** £400,000

**Freehold** 

2x 🕮 1x 🚅 2x 🕮

Charlesfield Road, Horley, Surrey, RH6

cubitt west

**Ground Floor** Approx. 39.9 sq. metres (429.0 sq. feet)

First Floor Approx. 28.0 sq. metres (301.9 sq. feet)

### **OUTSIDE**

Workshop

On street parking

- Beautifully presented cottage style property with period features
- Walking distance to park, town centre & amenities
- Large rear garden with decking & powered outhouse
- Separate lounge/diner & extra utility area
- Large bathroom with bath & shower