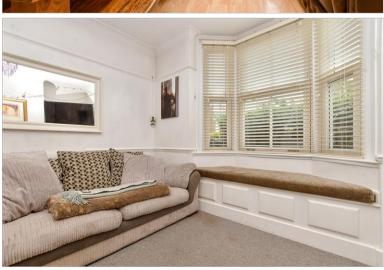

### **GROUND FLOOR**

**Entrance Hallway** 

Dining Room: 11'6 x 11'3 (3.51m x

3.43m)

**Kitchen**: 10'1 x 6'11 (3.08m x 2.11m) Bathroom: 7'2 x 7'2 (2.19m x 2.19m)

Living Room: 11'6 x 11'2 (3.51m x 3.41m) Loft: 10'5 x 8'1 (3.18m x 2.47m)

### **OUTSIDE**

Workshop

On street parking

- Beautifully presented cottage style property with period features
- Walking distance to park, town centre & amenities
- Large rear garden with decking & powered outhouse
- Separate lounge/diner & extra utility area
- Large bathroom with bath & shower