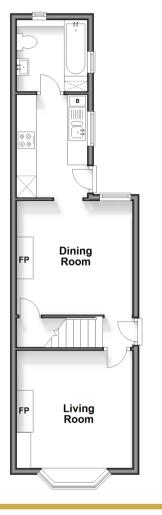

### **GROUND FLOOR**

**Entrance Hallway** 

Dining Room: 11'6 x 11'3 (3.51m x

3.43m)

**Kitchen**: 10'1 x 6'11 (3.08m x 2.11m) Bathroom: 7'2 x 7'2 (2.19m x 2.19m)

Living Room: 11'6 x 11'2 (3.51m x 3.41m) Loft: 10'5 x 8'1 (3.18m x 2.47m)