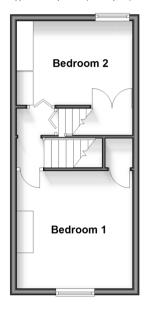

### FIRST FLOOR

Landing

Bedroom 1: 16'9 x 11'8 (5.11m x 3.56m)

Bedroom 2: 11'6 x 11'1 (3.51m x 3.38m)