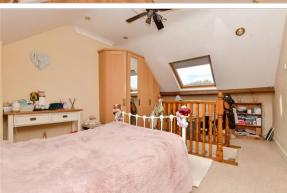

### FIRST FLOOR

Landing

Bedroom 1: 16'9 x 11'8 (5.11m x 3.56m)

Bedroom 2: 11'6 x 11'1 (3.51m x 3.38m)

## **SECOND FLOOR**