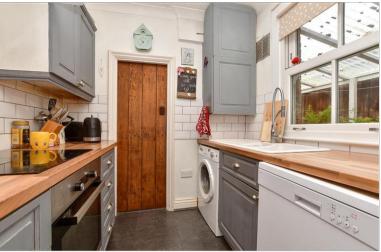

### **GROUND FLOOR**

**Entrance Hallway** 

Dining Room: 11'6 x 11'3 (3.51m x

3.43m)

**Kitchen**: 10'1 x 6'11 (3.08m x 2.11m) Bathroom: 7'2 x 7'2 (2.19m x 2.19m)

Living Room: 11'6 x 11'2 (3.51m x 3.41m) Loft: 10'5 x 8'1 (3.18m x 2.47m)