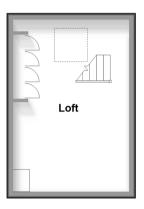

### **GROUND FLOOR**

**Entrance Hallway** 

Dining Room: 11'6 x 11'3 (3.51m x

3.43m)

**Kitchen**: 10'1 x 6'11 (3.08m x 2.11m) Bathroom: 7'2 x 7'2 (2.19m x 2.19m)

Living Room: 11'6 x 11'2 (3.51m x 3.41m) Loft: 10'5 x 8'1 (3.18m x 2.47m)

## **SECOND FLOOR**