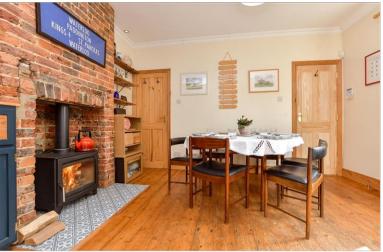

### **GROUND FLOOR**

**Entrance Hall** 

Diner: 13'3 x 10'9 (4.04m x 3.28m) Kitchen: 9'1 x 7'9 (2.77m x 2.36m) Utility: 8'6 x 4'8 (2.59m x 1.42m) Shower Room & WC: 6'7 x 2'6 (2.01m x

0.76m)

Lounge: 13'1 x 11'0 (3.99m x 3.36m)

### OUTSIDE

Garden

Garage & ORP Workshop

- **■** Extended and renovated family home
- Walking distance to town centre, train station and amenities
- Large property with garage and ample driveway spaces
- Character features with modern style
- Cleverly designed for maximum storage
- Secluded large rear garden