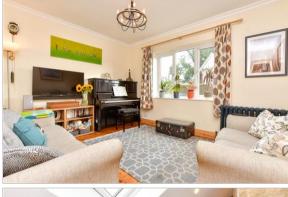

**Price £575,000** 

**Freehold** 

4x 🕮 2x 🚅 2x 🕮

Church Road, Horley, Surrey, RH6

cubitt west

Ground Floor
Approx. 44.0 sq. metres (473.9 sq. feet)



First Floor
Approx. 37.6 sq. metres (404.9 sq. feet)



Second Floor

Approx. 27.1 sq. metres (291.9 sq. feet)



# **Accommodation**

### **GROUND FLOOR**

**Entrance Hall** 

Diner: 13'3 x 10'9 (4.04m x 3.28m) Kitchen: 9'1 x 7'9 (2.77m x 2.36m) Utility: 8'6 x 4'8 (2.59m x 1.42m) Shower Room & WC: 6'7 x 2'6 (2.01m x

0.76m)

Lounge: 13'1 x 11'0 (3.99m x 3.36m)

### FIRST FLOOR

Landing

Bedroom 2: 11'0 x 8'7 (3.36m x 2.62m) Bedroom 3: 13'1 x 7'8 (3.99m x 2.34m) Bedroom 4: 9'2 x 8'1 (2.80m x 2.47m)

## SECOND FLOOR

Bedroom 1: 16'0 x 13'1 (4.88m x 3.99m)

Family Bathroom

### OUTSIDE

Garden

Garage & ORP Workshop













- **■** Extended and renovated family home
- Walking distance to town centre, train station and amenities
- Large property with garage and ample driveway spaces
- Character features with modern style
- Cleverly designed for maximum storage
- Secluded large rear garden



#### **Nearest Schools**

Primary Schools: Manorfield Primary and Nursery School 0.5 miles, Yattendon School 0.9 miles, Meath Green Junior School 1.0 miles

Secondary Schools: Oakwood School 1.4 miles, Cornfield



## **Transport Information**

Train Stations: Horley 0.6 miles, Gatwick Airport 1.6 miles, Salfords 2.6 miles



#### **Address**

Church Road, Horley, Surrey, RH6



#### **Directions**

For directions to this property please contact us.







Call Horley Branch 01293 785338 ■ cubittandwest.co.uk