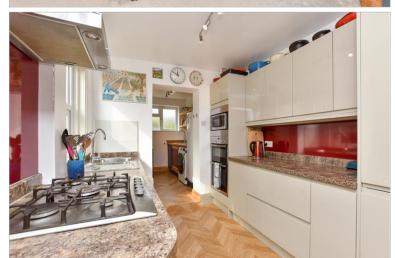

### **GROUND FLOOR**

**Entrance Hall** 

Diner: 13'3 x 10'9 (4.04m x 3.28m) Kitchen: 9'1 x 7'9 (2.77m x 2.36m) Utility: 8'6 x 4'8 (2.59m x 1.42m) Shower Room & WC: 6'7 x 2'6 (2.01m x

0.76m)

Lounge: 13'1 x 11'0 (3.99m x 3.36m)