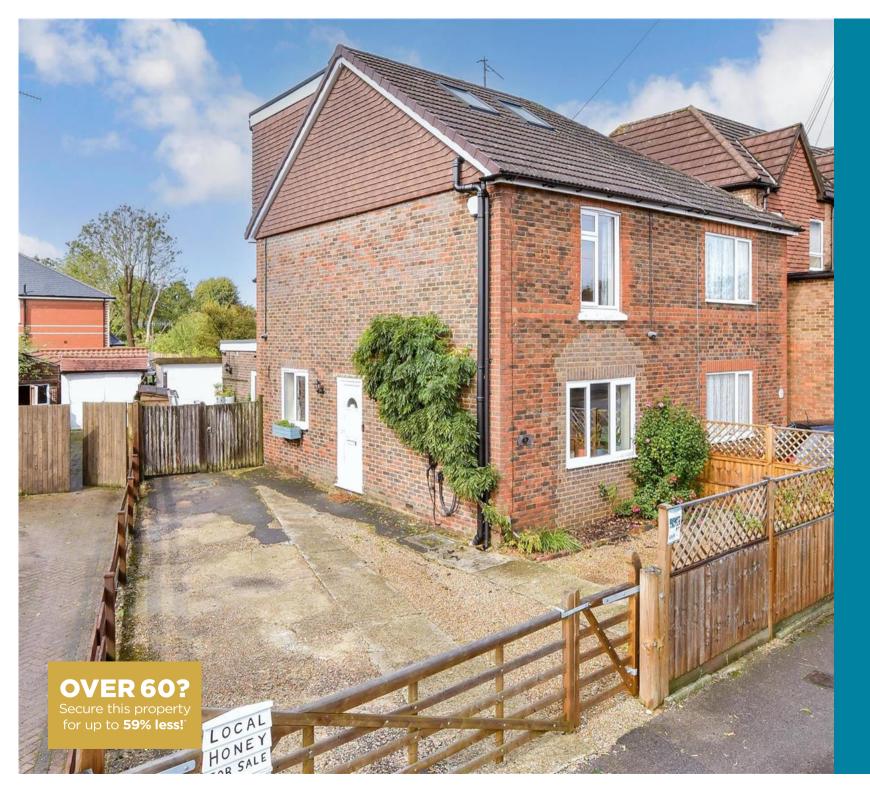

**Price £575,000** 

**Freehold** 

4x 🕮 2x 🚅 2x 🕮

Church Road, Horley, Surrey, RH6

cubitt west

Ground Floor
Approx. 44.0 sq. metres (473.9 sq. feet)

First Floor
Approx. 37.6 sq. metres (404.9 sq. feet)

Second Floor

#### **Address**

Church Road, Horley, Surrey, RH6