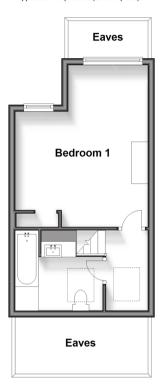

Approx. 27.1 sq. metres (291.9 sq. feet)

## SECOND FLOOR

Bedroom 1: 16'0 x 13'1 (4.88m x 3.99m)

Family Bathroom