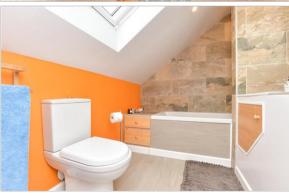

### **GROUND FLOOR**

**Entrance Hall** 

Diner: 13'3 x 10'9 (4.04m x 3.28m) Kitchen: 9'1 x 7'9 (2.77m x 2.36m) Utility: 8'6 x 4'8 (2.59m x 1.42m) Shower Room & WC: 6'7 x 2'6 (2.01m x

0.76m)

Lounge: 13'1 x 11'0 (3.99m x 3.36m)