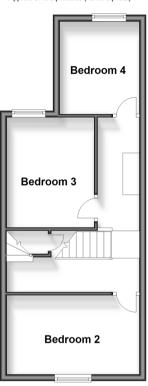

### FIRST FLOOR

Landing

Bedroom 2: 11'0 x 8'7 (3.36m x 2.62m) Bedroom 3: 13'1 x 7'8 (3.99m x 2.34m) Bedroom 4: 9'2 x 8'1 (2.80m x 2.47m)