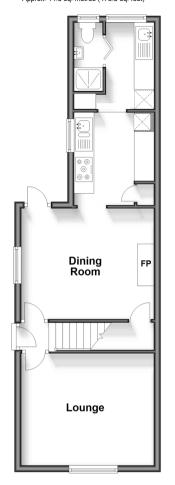

**Price £575,000** 

**Freehold** 

4x 🕮 2x 🚅 2x 🕮

Church Road, Horley, Surrey, RH6

cubitt west

Ground Floor
Approx. 44.0 sq. metres (473.9 sq. feet)

First Floor
Approx. 37.6 sq. metres (404.9 sq. feet)

Second Floor

### **GROUND FLOOR**

**Entrance Hall** 

Diner: 13'3 x 10'9 (4.04m x 3.28m) Kitchen: 9'1 x 7'9 (2.77m x 2.36m) Utility: 8'6 x 4'8 (2.59m x 1.42m) Shower Room & WC: 6'7 x 2'6 (2.01m x

0.76m)

Lounge: 13'1 x 11'0 (3.99m x 3.36m)