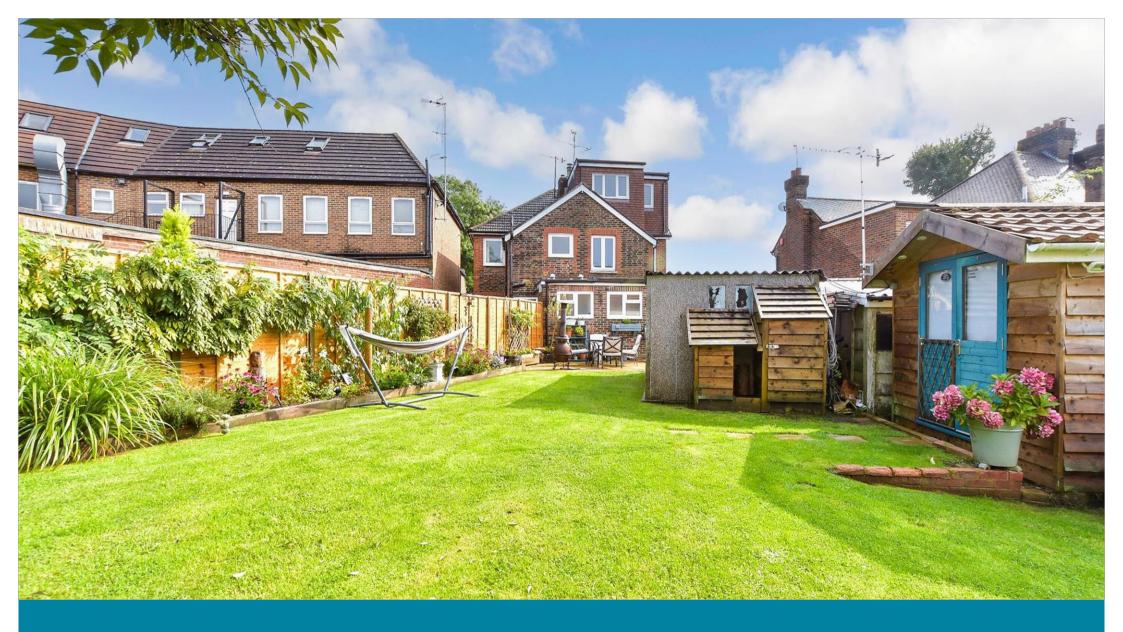

### OUTSIDE

Garden

Garage & ORP Workshop

- **■** Extended and renovated family home
- Walking distance to town centre, train station and amenities
- Large property with garage and ample driveway spaces
- Character features with modern style
- Cleverly designed for maximum storage
- Secluded large rear garden