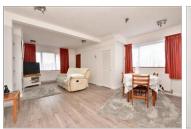

### **GROUND FLOOR**

**Entrance Porch** 

Lounge/Dining Area: 20'10 x 15'0 (6.35m x

4.58m)

**Kitchen**: 11'0 x 9'0 (3.36m x 2.75m)

Utility Room/Cloakroom

Conservatory