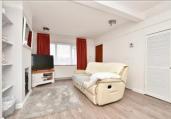

### **GROUND FLOOR**

**Entrance Porch** 

Lounge/Dining Area: 20'10 x 15'0 (6.35m x

4.58m)

**Kitchen**: 11'0 x 9'0 (3.36m x 2.75m)

Utility Room/Cloakroom

Conservatory