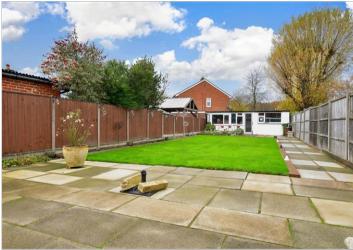

**Price** £490,000

**Freehold** 

3x ∰ 1x 🚅 1x 🕮

Smallfield Road, Horley, Surrey, RH6















## Main features

- Double sized bedrooms
- **Generous sized rear garden**
- Garage and off road parking for multiple vehicles
- Conveniently located close to Horley town centre and train centre
- Double storev rear extension with large outbuilding

# **Accommodation**

### **GROUND FLOOR**

**Entrance Porch** 

Lounge/Dining Area: 20'10 x 15'0 (6.35m x

4.58m)

**Kitchen**: 11'0 x 9'0 (3.36m x 2.75m)

Utility Room/Cloakroom

Conservatory

### **FIRST FLOOR**

Landing

Bedroom 1: 15'0 x 10'0 (4.58m x 3.05m) Bedroom 2: 12'0 x 9'0 (3.66m x 2.75m) Bedroom 3: 11'10 x 7'0 (3.61m x 2.14m)

Shower Room

### OUTSIDE

Off Road Parking

Car Port

Garage

Rear Garden

# Conservatory Garage

Dining

Area

Lounge

**Ground Floor** Approx. 80.3 sq. metres (863.9 sq. feet)

First Floor



# Call Horl