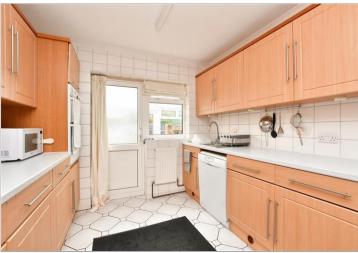

### **GROUND FLOOR**

**Entrance Porch** 

Lounge/Dining Area: 20'10 x 15'0 (6.35m x

4.58m)

**Kitchen**: 11'0 x 9'0 (3.36m x 2.75m)

Utility Room/Cloakroom

Conservatory