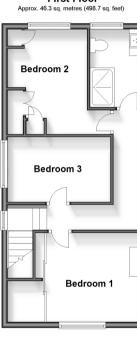

### **FIRST FLOOR**

Landing

Bedroom 1: 15'0 x 10'0 (4.58m x 3.05m) Bedroom 2: 12'0 x 9'0 (3.66m x 2.75m) Bedroom 3: 11'10 x 7'0 (3.61m x 2.14m)

Shower Room

# Conservatory Garage

Dining

Area

Lounge

**Ground Floor** Approx. 80.3 sq. metres (863.9 sq. feet)

First Floor