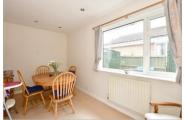

#### **GROUND FLOOR**

Entrance Hall

Lounge: 16'0 x 14'0 (4.88m x 4.27m) Kitchen: 16'0 x 8'0 (4.88m x 2.44m) Dining Room/Bedroom 3: 14'0 x 7'10 (4.27m x 2.39m)

Bedroom 1: 10'0 x 10'0 (3.05m x 3.05m)

Bedroom 2: 9'0 x 8'0 (2.75m x 2.44m) Wet Room