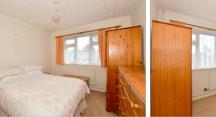

#### **GROUND FLOOR**

Entrance Hall

Lounge: 16'0 x 14'0 (4.88m x 4.27m) Kitchen: 16'0 x 8'0 (4.88m x 2.44m) Dining Room/Bedroom 3: 14'0 x 7'10 (4.27m x 2.39m)

Bedroom 1: 10'0 x 10'0 (3.05m x 3.05m)

Bedroom 2: 9'0 x 8'0 (2.75m x 2.44m) Wet Room