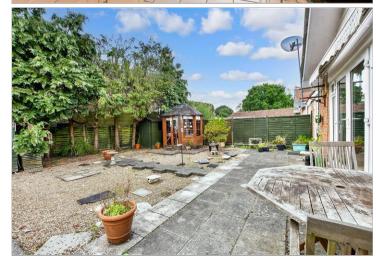

#### OUTSIDE

Front Garden Off Road Parking Rear Garden

Ground Floor Approx. 68.8 sq. metres (740.8 sq. feet)