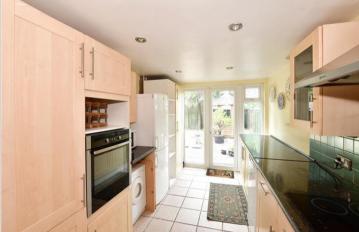

#### **GROUND FLOOR**

Entrance Hall

Lounge: 16'0 x 14'0 (4.88m x 4.27m) Kitchen: 16'0 x 8'0 (4.88m x 2.44m) Dining Room/Bedroom 3: 14'0 x 7'10 (4.27m x 2.39m)

Bedroom 1: 10'0 x 10'0 (3.05m x 3.05m)

Bedroom 2: 9'0 x 8'0 (2.75m x 2.44m) Wet Room