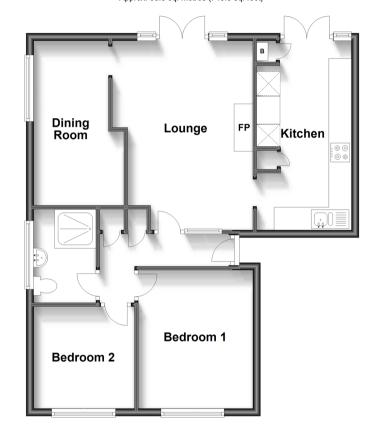

## Accommodation

#### **GROUND FLOOR**

Entrance Hall

Lounge: 16'0 x 14'0 (4.88m x 4.27m) Kitchen: 16'0 x 8'0 (4.88m x 2.44m) Dining Room/Bedroom 3: 14'0 x 7'10 (4.27m x 2.39m)

Bedroom 1: 10'0 x 10'0 (3.05m x 3.05m)

Bedroom 2: 9'0 x 8'0 (2.75m x 2.44m) Wet Room

#### OUTSIDE

Front Garden Off Road Parking Rear Garden

Ground Floor Approx. 68.8 sq. metres (740.8 sq. feet)