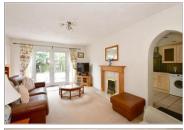

#### **GROUND FLOOR**

Entrance Hall

Lounge: 16'0 x 14'0 (4.88m x 4.27m) Kitchen: 16'0 x 8'0 (4.88m x 2.44m) Dining Room/Bedroom 3: 14'0 x 7'10 (4.27m x 2.39m)

Bedroom 1: 10'0 x 10'0 (3.05m x 3.05m)

Bedroom 2: 9'0 x 8'0 (2.75m x 2.44m) Wet Room