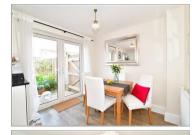

#### **GROUND FLOOR**

Entrance Hall Lounge: 14'0 x 11'10 (4.27m x 3.61m) Kitchen/Dining Room: 15'0 x 8'11 (4.58m x 2.72m) Cloakroom