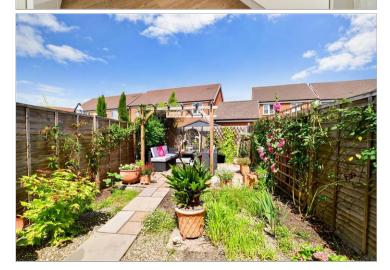

### **Main features**

- Located on popular Westvale development
- **2** allocated parking spaces
- Landscaped rear garden
- En-suite shower room to main bedroom
- Stylish kitchen with granite work surfaces
- No chain

#### OUTSIDE

2 Allocated Parking Spaces Rear Garden

Ground Floor Approx. 35.3 sq. metres (380.0 sq. feet)

First Floor Approx. 33.1 sq. metres (356.5 sq. feet)