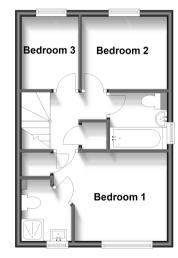

## Accommodation

#### FIRST FLOOR

Landing Bedroom 1: 17'11 x 9'0 (5.46m x 2.75m) En-suite Shower Room Bedroom 2: 9'0 x 7'10 (2.75m x 2.39m) Bedroom 3: 7'10 x 6'0 (2.39m x 1.83m) Bathroom

#### OUTSIDE

2 Allocated Parking Spaces Rear Garden

Ground Floor Approx. 35.3 sq. metres (380.0 sq. feet)

First Floor Approx. 33.1 sq. metres (356.5 sq. feet)