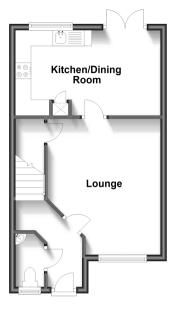

## Accommodation

#### **GROUND FLOOR**

Entrance Hall Lounge: 14'0 x 11'10 (4.27m x 3.61m) Kitchen/Dining Room: 15'0 x 8'11 (4.58m x 2.72m) Cloakroom

#### OUTSIDE

2 Allocated Parking Spaces Rear Garden

Ground Floor Approx. 35.3 sq. metres (380.0 sq. feet)

First Floor Approx. 33.1 sq. metres (356.5 sq. feet)