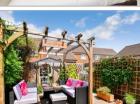

#### OUTSIDE

2 Allocated Parking Spaces Rear Garden

Ground Floor Approx. 35.3 sq. metres (380.0 sq. feet)

First Floor Approx. 33.1 sq. metres (356.5 sq. feet)