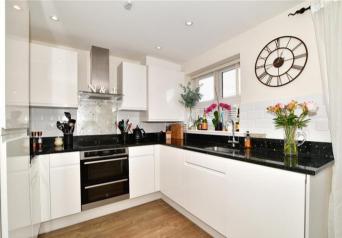

### **Main features**

- Located on popular Westvale development
- **2** allocated parking spaces
- Landscaped rear garden
- En-suite shower room to main bedroom
- Stylish kitchen with granite work surfaces
- No chain

#### **GROUND FLOOR**

Entrance Hall Lounge: 14'0 x 11'10 (4.27m x 3.61m) Kitchen/Dining Room: 15'0 x 8'11 (4.58m x 2.72m) Cloakroom