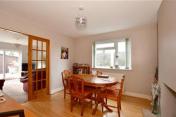

#### **GROUND FLOOR**

**Entrance Hall** 

Lounge: 12'10 x 11'0 (3.91m x 3.36m) Dining Room: 11'0 x 10'0 (3.36m x

3.05m)

Kitchen: 11'0 x 8'10 (3.36m x 2.69m) Bedroom 1: 11'10 x 11'0 (3.61m x 3.36m) Bedroom 2: 11'0 x 9'0 (3.36m x 2.75m)