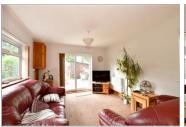

#### **GROUND FLOOR**

**Entrance Hall** 

Lounge: 12'10 x 11'0 (3.91m x 3.36m) Dining Room: 11'0 x 10'0 (3.36m x

3.05m)

Kitchen: 11'0 x 8'10 (3.36m x 2.69m) Bedroom 1: 11'10 x 11'0 (3.61m x 3.36m) Bedroom 2: 11'0 x 9'0 (3.36m x 2.75m)