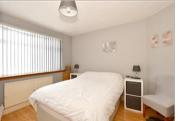

#### **GROUND FLOOR**

**Entrance Hall** 

Lounge: 12'10 x 11'0 (3.91m x 3.36m) Dining Room: 11'0 x 10'0 (3.36m x

3.05m)

Kitchen: 11'0 x 8'10 (3.36m x 2.69m) Bedroom 1: 11'10 x 11'0 (3.61m x 3.36m) Bedroom 2: 11'0 x 9'0 (3.36m x 2.75m)