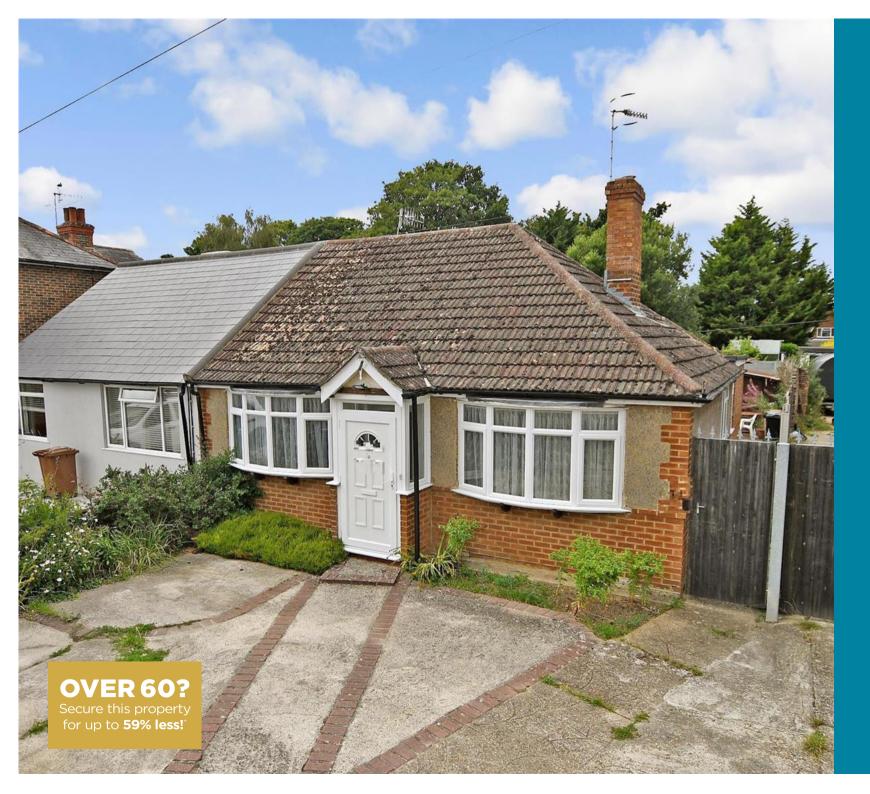

**Guide Price** £425,000

**Freehold** 

2x 🕮 1x 🚅 2x 🕮

Parkhurst Road, Horley, Surrey, RH6

cubitt & west

#### Main features

- Large, mature, sunny rear garden with patio area
- Off road parking for multiple cars
- Rear extension
- Two double bedrooms
- Popular Meath Green location, close to local schools and transport links