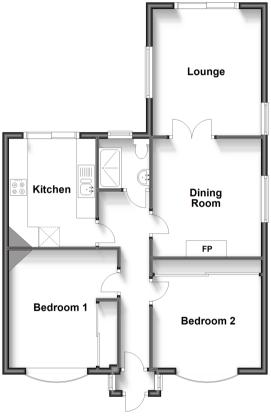

#### **GROUND FLOOR**

**Entrance Hall** 

Lounge: 12'10 x 11'0 (3.91m x 3.36m) Dining Room: 11'0 x 10'0 (3.36m x

3.05m)

Kitchen: 11'0 x 8'10 (3.36m x 2.69m) Bedroom 1: 11'10 x 11'0 (3.61m x 3.36m) Bedroom 2: 11'0 x 9'0 (3.36m x 2.75m)

# Ground Floor Approx. 70.1 sq. metres (754.2 sq. feet)