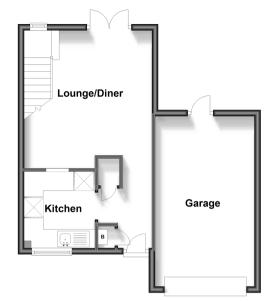

#### **GROUND FLOOR**

Entrance Hall Kitchen : 7'9 x 7'3 (2.36m x 2.21m) Lounge/Diner: 13'1 x 13'1 (3.99m x 3.99m)

#### OUTSIDE

Driveway Garage Front Garden Rear Garden

Ground Floor Approx. 45.0 sq. metres (484.5 sq. feet)

First Floor Approx. 27.7 sq. metres (298.4 sq. feet)