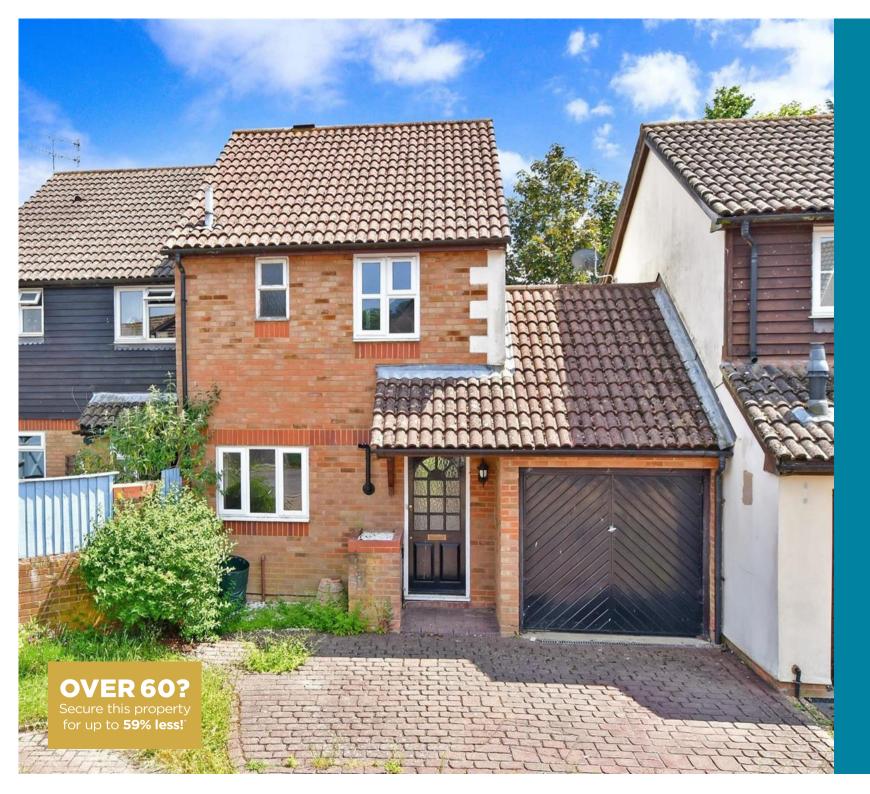

# Price £325,000

# Freehold

### **Main features**

- End of chain link semi-detached home
- Some updating required
- Enclosed rear garden
- Attached garage with off road parking
- Cul-de-sac located in the popular Meath Green area