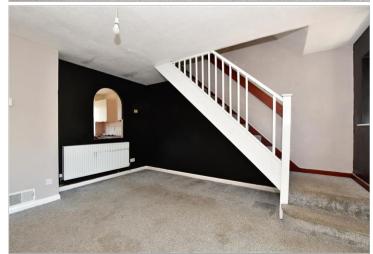

#### **GROUND FLOOR**

Entrance Hall Kitchen : 7'9 x 7'3 (2.36m x 2.21m) Lounge/Diner: 13'1 x 13'1 (3.99m x 3.99m)