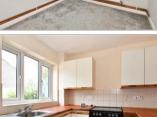

#### **GROUND FLOOR**

Entrance Hall Kitchen : 7'9 x 7'3 (2.36m x 2.21m) Lounge/Diner: 13'1 x 13'1 (3.99m x 3.99m)