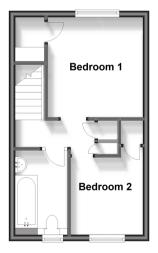

#### FIRST FLOOR

Landing Bedroom 1: 10'4 x 9'8 (3.15m x 2.95m) Bedroom 2: 8'1 x 7'5 (2.47m x 2.26m) Bathroom: 8'7 x 5'4 (2.62m x 1.63m)

#### OUTSIDE

Driveway Garage Front Garden Rear Garden

Ground Floor Approx. 45.0 sq. metres (484.5 sq. feet)

First Floor Approx. 27.7 sq. metres (298.4 sq. feet)