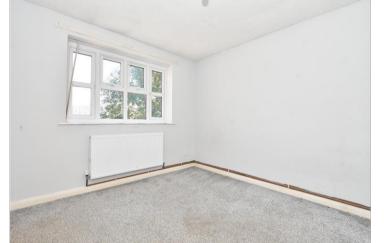

#### FIRST FLOOR

Landing Bedroom 1: 10'4 x 9'8 (3.15m x 2.95m) Bedroom 2: 8'1 x 7'5 (2.47m x 2.26m) Bathroom: 8'7 x 5'4 (2.62m x 1.63m)