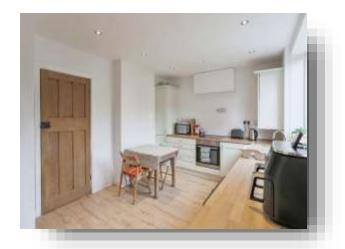

#### Kitchen

15' 5" x 10' 3" ( 4.70m x 3.12m )

A spacious, modern kitchen with shaker style wall/base units, wood effect work tops, laminate flooring, an oven, an electric hob, a pantry/storage cupboard, a Baxi boiler, a window to the rear, space for a dishwasher, a washing machine and a dining table and a door leading out to the rear garden.