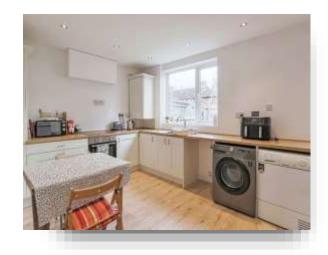

#### Kitchen

15' 5" x 10' 3" ( 4.70m x 3.12m )

A spacious, modern kitchen with shaker style wall/base units, wood effect work tops, laminate flooring, an oven, an electric hob, a pantry/storage cupboard, a Baxi boiler, a window to the rear, space for a dishwasher, a washing machine and a dining table and a door leading out to the rear garden.