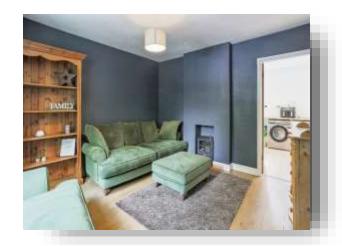

## Lounge

13' 3" into bay  $\times$  12' 4" ( 4.04m into bay  $\times$  3.76m ) A welcoming lounge with laminate flooring, a bay window to the front of the home, a radiator and an electric fire.