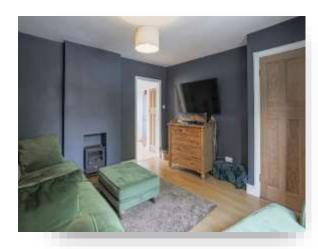

## Lounge

13' 3" into bay  $\times$  12' 4" ( 4.04m into bay  $\times$  3.76m ) A welcoming lounge with laminate flooring, a bay window to the front of the home, a radiator and an electric fire.