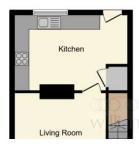

#### **Entrance Hall**

A tiled entrance hall

## Lounge

13' 3" into bay  $\times$  12' 4" ( 4.04m into bay  $\times$  3.76m ) A welcoming lounge with laminate flooring, a bay window to the front of the home, a radiator and an electric fire.

#### Kitchen

15' 5" x 10' 3" ( 4.70m x 3.12m )

A spacious, modern kitchen with shaker style wall/base units, wood effect work tops, laminate flooring, an oven, an electric hob, a pantry/storage cupboard, a Baxi boiler, a window to the rear, space for a dishwasher, a washing machine and a dining table and a door leading out to the rear garden.