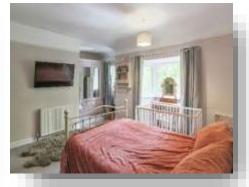

### **Bedroom One**

11' 9" x 17' 6" ( 3.58m x 5.33m )

A great size, double bedroom with a bay window to the front of the home, carpeted floors, a radiator and two storage cupboards,