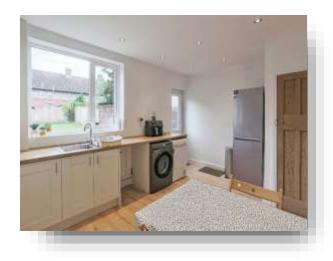

#### Kitchen

15' 5" x 10' 3" ( 4.70m x 3.12m )

A spacious, modern kitchen with shaker style wall/base units, wood effect work tops, laminate flooring, an oven, an electric hob, a pantry/storage cupboard, a Baxi boiler, a window to the rear, space for a dishwasher, a washing machine and a dining table and a door leading out to the rear garden.