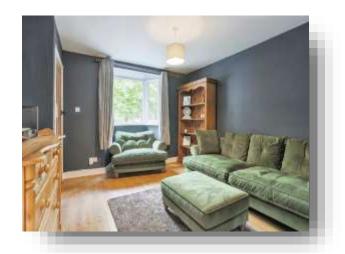

## Lounge

13' 3" into bay  $\times$  12' 4" ( 4.04m into bay  $\times$  3.76m ) A welcoming lounge with laminate flooring, a bay window to the front of the home, a radiator and an electric fire.