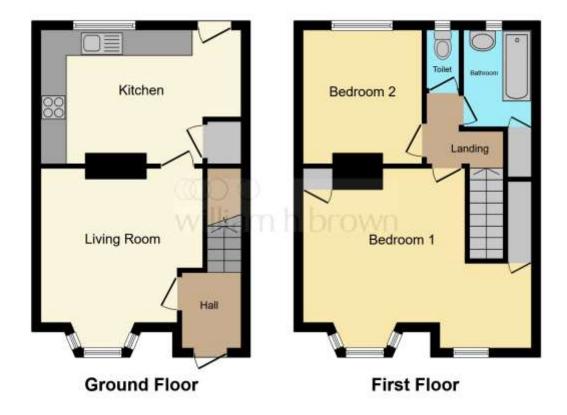

#### **Exterior**

The front of the home has on street parking with the potential for off street parking/ a driveway. Around to the rear there is a south east facing, lawn garden with storage.

This floor plan is for illustrative purposes only. It is not drawn to scale. Any measurements, floor areas (including any total floor area), openings and orientation are approximate. No details are guaranteed, they cannot be relied upon for any purpose and they do not form part of any agreement. No liability is taken for any error, omission or misstatement. A party must rely upon its own inspection(s). Powered by www.focalegent.com