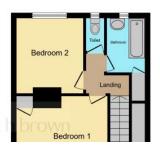

### **Bedroom One**

11' 9" x 17' 6" ( 3.58m x 5.33m )

A great size, double bedroom with a bay window to the front of the home, carpeted floors, a radiator and two storage cupboards,

## **Bedroom Two**

9' 2" x 10' 3" ( 2.79m x 3.12m )

The second double bedroom has carpeted floors, a window to the rear and a radiator.

#### Bathroom

The bathroom has a bath tub with a shower over, laminate flooring and tiled walls. There is a separate w.c and wash hand basin.