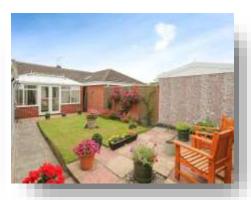

#### **Exterior**

The front of the home is beautifully maintained, with an Indian sandstone patio. wood chip flower beds, an external tap and wall to the front. There is a good size paved driveway, able to fit multiple vehicles. Around to the rear there is a wonderful, south west facing garden with lawn, a paved patio, a storage shed and fence to surround.