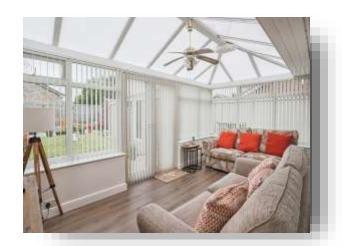

### Conservatory

16' 2" x 9' 9" ( 4.93m x 2.97m )

A great size conservatory with laminate flooring, a ceiling fan, a tv point, two radiator and French doors on to the rear garden.