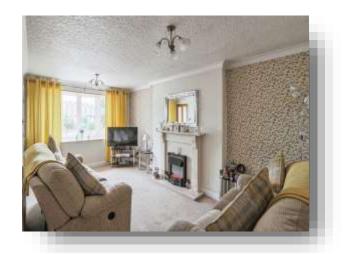

### Lounge

17' 1" x 9' 9" ( 5.21m x 2.97m )

The lounge has carpeted floors, a tv point, an electric fire, a radiator and a window looking over the front of the home.