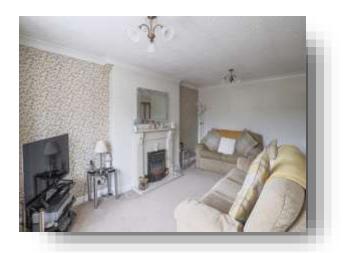

### Lounge

17' 1" x 9' 9" ( 5.21m x 2.97m )

The lounge has carpeted floors, a tv point, an electric fire, a radiator and a window looking over the front of the home.