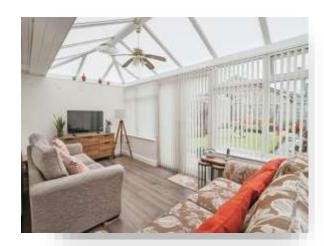

### Conservatory

16' 2" x 9' 9" ( 4.93m x 2.97m )

A great size conservatory with laminate flooring, a ceiling fan, a tv point, two radiator and French doors on to the rear garden.