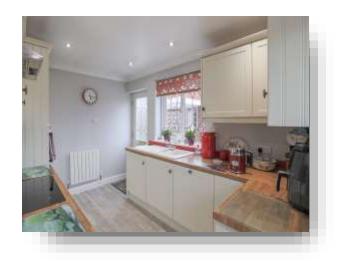

#### Kitchen

12' 3" x 7' 9" ( 3.73m x 2.36m )

A fitted kitchen with laminate flooring, wall/base units, an electric hob, an integrated oven, a microwave, a dishwasher, a fridge/freezer, a radiator, an extractor fan, a window to the front of the home, a window to the side and a door to the side.