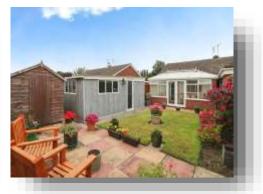

#### **Exterior**

The front of the home is beautifully maintained, with an Indian sandstone patio. wood chip flower beds, an external tap and wall to the front. There is a good size paved driveway, able to fit multiple vehicles. Around to the rear there is a wonderful, south west facing garden with lawn, a paved patio, a storage shed and fence to surround.