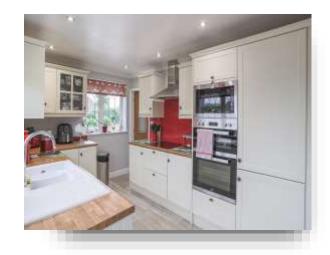

#### Kitchen

12' 3" x 7' 9" ( 3.73m x 2.36m )

A fitted kitchen with laminate flooring, wall/base units, an electric hob, an integrated oven, a microwave, a dishwasher, a fridge/freezer, a radiator, an extractor fan, a window to the front of the home, a window to the side and a door to the side.