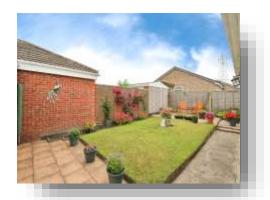

#### **Exterior**

The front of the home is beautifully maintained, with an Indian sandstone patio. wood chip flower beds, an external tap and wall to the front. There is a good size paved driveway, able to fit multiple vehicles. Around to the rear there is a wonderful, south west facing garden with lawn, a paved patio, a storage shed and fence to surround.