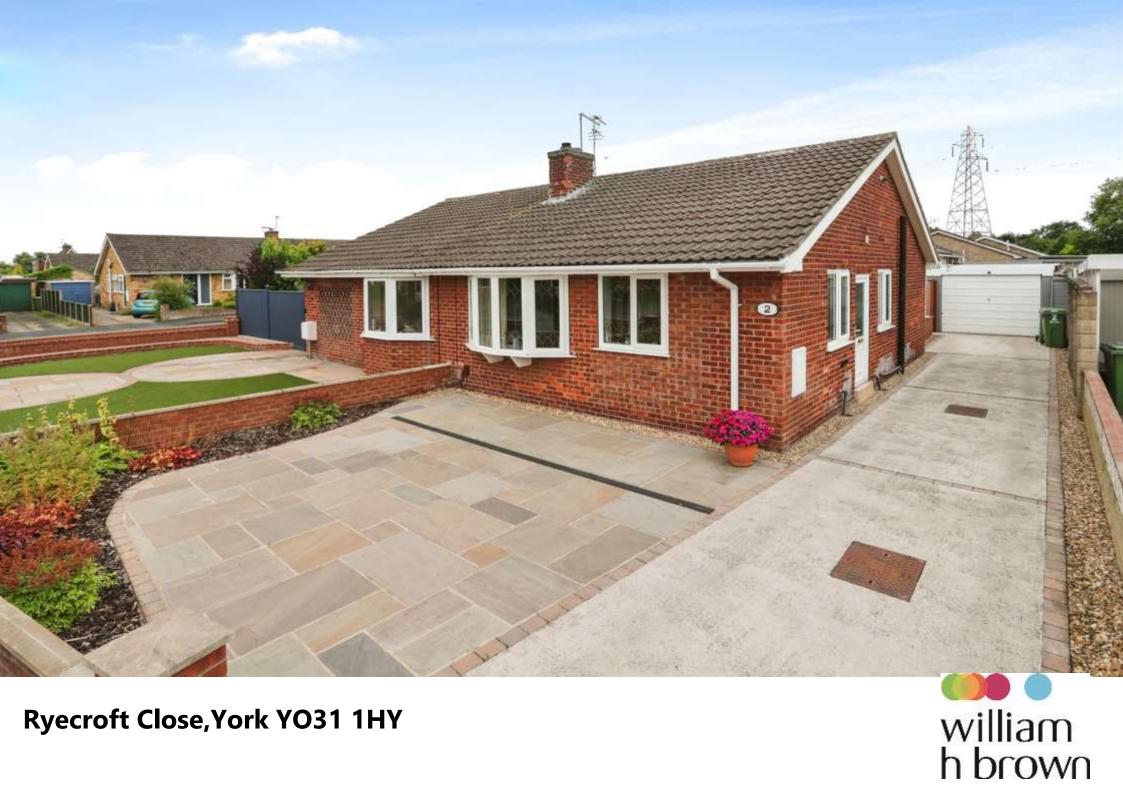

**Ryecroft Close, York YO31 1HY** 

# **Ryecroft Close, York**

A beautifully maintained, two bedroom, semi detached bungalow, located just off the ever popular Stockton Lane, one of Yorks' most sought after areas. Situated in Heworth, the property is 1.9 miles from the city centre, with regular bus routes around the city.

#### **Exterior**

The front of the home is beautifully maintained, with an Indian sandstone patio. wood chip flower beds, an external tap and wall to the front. There is a good size paved driveway, able to fit multiple vehicles. Around to the rear there is a wonderful, south west facing garden with lawn, a paved patio, a storage shed and fence to surround.