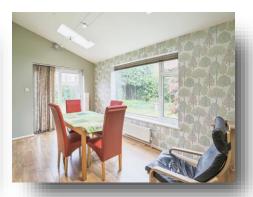

## **Dining Room**

15' 2" x 9' (4.62m x 2.74m)

The dining room is open to the lounge, with two skylights, laminate flooring throughout, a radiator, a window to the rear and French doors on to the garden.