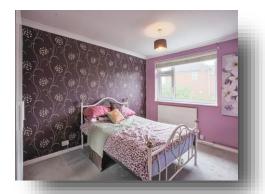

#### **Bedroom One**

13' 2" x 9' 9" ( 4.01m x 2.97m )

A carpeted double bedroom with a radiator and a window to the rear.

## **Bedroom Two**

10' 1" x 9' 9" ( 3.07m x 2.97m )

The second double bedroom has carpeted floors, a radiator and a window to the front of the home.

#### **Bedroom Three**

9' 11" x 6' (3.02m x 1.83m)

The third bedroom has carpeted floors, a radiator and a window to the rear of the home.