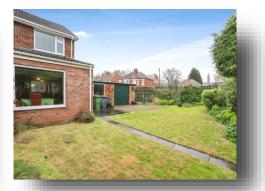

#### Exterior

The front of the home offers a good size driveway, a double garage and a lawn garden with flower beds. Around to the rear there is a good size lawn garden which is south facing with a spacious, gravel patio area, flower beds and mature trees/shrubbery.