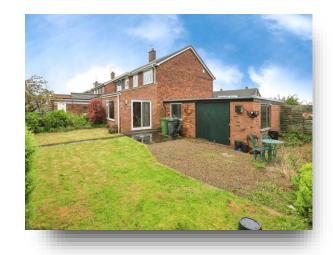

#### Exterior

The front of the home offers a good size driveway, a double garage and a lawn garden with flower beds. Around to the rear there is a good size lawn garden which is south facing with a spacious, gravel patio area, flower beds and mature trees/shrubbery.