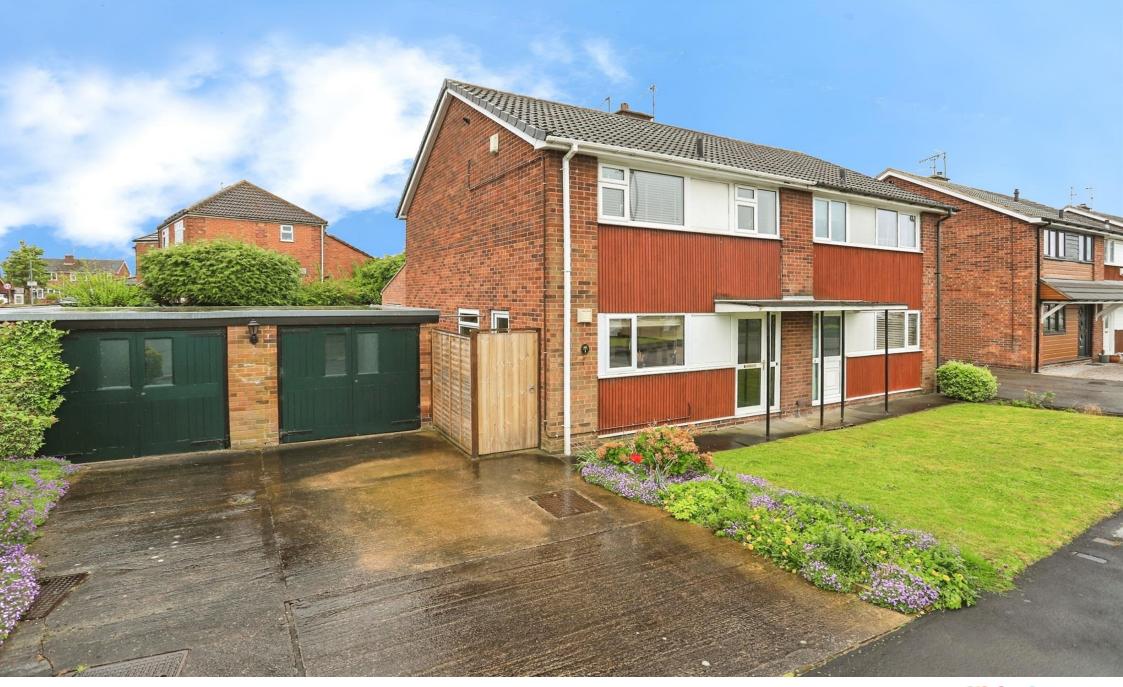

# **Paddock Way, YORK**

NO ONWARD CHAIN! - A well presented three bedroom home located within a quiet cul-de-sac just off Boroughbridge Road, 2 miles north west of York city centre. Located to the West of York the property is close to many local amenities, commuter links and highly regarded schools.

#### Exterior

The front of the home offers a good size driveway, a double garage and a lawn garden with flower beds. Around to the rear there is a good size lawn garden which is south facing with a spacious, gravel patio area, flower beds and mature trees/shrubbery.