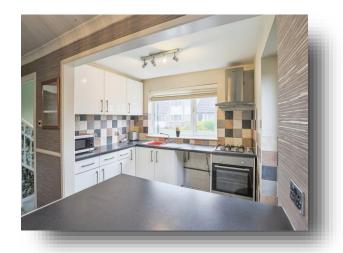

#### Kitchen

8' 10" x 6' 4" ( 2.69m x 1.93m )

A modern fitted kitchen with wall/base units, a gas hob, a cooker hood, a breakfast bar, an oven, space for a fridge/freezer, a window to the front of the home and a door to the side.