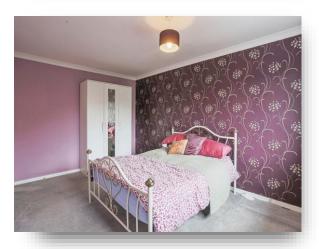

#### **Bedroom One**

13' 2" x 9' 9" ( 4.01m x 2.97m )

A carpeted double bedroom with a radiator and a window to the rear.

## **Bedroom Two**

10' 1" x 9' 9" ( 3.07m x 2.97m )

The second double bedroom has carpeted floors, a radiator and a window to the front of the home.

#### **Bedroom Three**

9' 11" x 6' (3.02m x 1.83m)

The third bedroom has carpeted floors, a radiator and a window to the rear of the home.