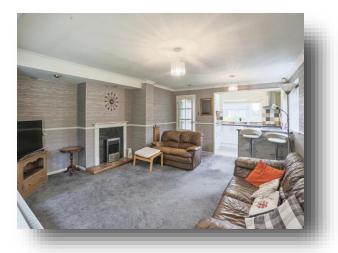

#### Lounge

17' 6" x 16' into recess ( 5.33m x 4.88m into recess ) A carpeted lounge which is open to the dining room with an electric fireplace, a window to the side and a radiator.

## **Dining Room**

15' 2" x 9' (4.62m x 2.74m)

The dining room is open to the lounge, with two skylights, laminate flooring throughout, a radiator, a window to the rear and French doors on to the garden.