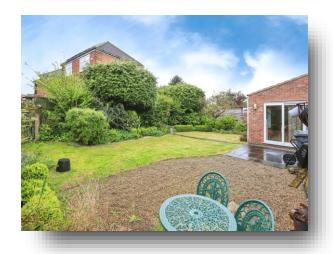

#### Exterior

The front of the home offers a good size driveway, a double garage and a lawn garden with flower beds. Around to the rear there is a good size lawn garden which is south facing with a spacious, gravel patio area, flower beds and mature trees/shrubbery.