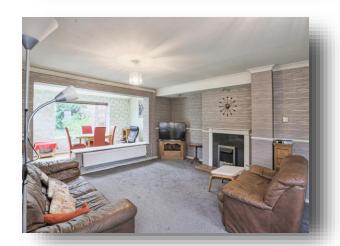

#### Lounge

17' 6" x 16' into recess ( 5.33m x 4.88m into recess ) A carpeted lounge which is open to the dining room with an electric fireplace, a window to the side and a radiator.

## **Dining Room**

15' 2" x 9' (4.62m x 2.74m)

The dining room is open to the lounge, with two skylights, laminate flooring throughout, a radiator, a window to the rear and French doors on to the garden.