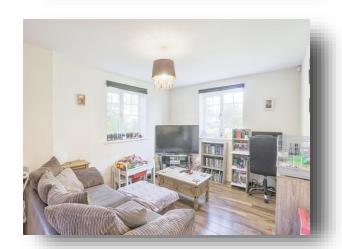

### **Kitchen/Living Room**

23' x 11' 9" into recess (7.01m x 3.58m into recess) An open plan space with the kitchen area comprising of base units, an integrated dishwasher, a fridge/freezer, an electric hob, an oven, a cooker hood and laminate flooring. The living space offers laminate flooring, a tv point, an electric radiator, two windows to the rear and one to the side.