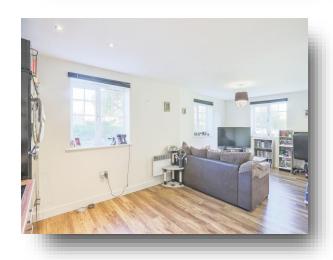

### **Kitchen/Living Room**

23' x 11' 9" into recess (7.01m x 3.58m into recess) An open plan space with the kitchen area comprising of base units, an integrated dishwasher, a fridge/freezer, an electric hob, an oven, a cooker hood and laminate flooring. The living space offers laminate flooring, a tv point, an electric radiator, two windows to the rear and one to the side.