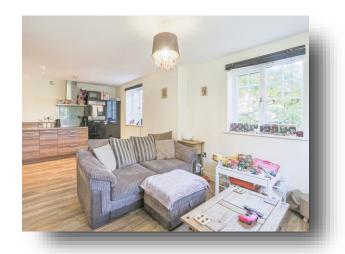

### **Kitchen/Living Room**

23' x 11' 9" into recess (7.01m x 3.58m into recess) An open plan space with the kitchen area comprising of base units, an integrated dishwasher, a fridge/freezer, an electric hob, an oven, a cooker hood and laminate flooring. The living space offers laminate flooring, a tv point, an electric radiator, two windows to the rear and one to the side.