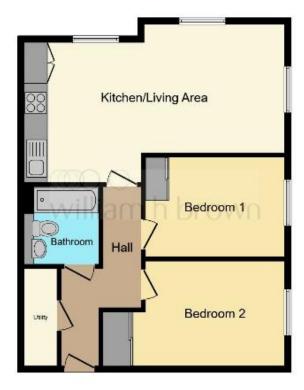

#### **Entrance Hall**

The entry hall with the home has laminate flooring, a telephone entry system, a storage cupboard and an electric radiator.

### **Kitchen/Living Room**

23' x 11' 9" into recess (7.01m x 3.58m into recess) An open plan space with the kitchen area comprising of base units, an integrated dishwasher, a fridge/freezer, an electric hob, an oven, a cooker hood and laminate flooring. The living space offers laminate flooring, a tv point, an electric radiator, two windows to the rear and one to the side.

#### **Bedroom One**

11' 6" + recess  $\times$  8' 6" ( 3.51m + recess  $\times$  2.59m ) A double bedroom with carpeted flooring, an electric radiator, fitted wardrobes and a window to the side.

#### **Bedroom Two**

11' 6" into recess x 8' 4" into recess ( 3.51m into recess x 2.54m into recess )

The second double bedroom has carpeted floors, an electric radiator, fitted wardrobes and a window to the side.

#### **Bathroom**

The bathroom has a shower over the bath tub, a w.c, a wash hand basin, tiled flooring, spotlighting, a towel radiator and an extractor fan.

#### **Exterior**

The apartment benefits from one allocated parking space.

This floorplan is for illustrative purposes only and is not drawn to scale. Measurements, floor-areas, openings and orientations are approximate. They should not be relied upon for any purpose and do not form any part of an agreement. No liability is taken for any error or mis-statement. All parties must rely on their own inspections.