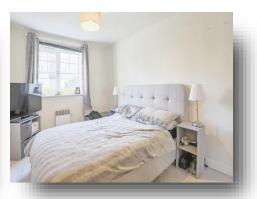

#### **Bedroom One**

11' 6" + recess  $\times$  8' 6" ( 3.51m + recess  $\times$  2.59m ) A double bedroom with carpeted flooring, an electric radiator, fitted wardrobes and a window to the side.

#### **Bedroom Two**

11' 6" into recess x 8' 4" into recess ( 3.51m into recess x 2.54m into recess )

The second double bedroom has carpeted floors, an electric radiator, fitted wardrobes and a window to the side.