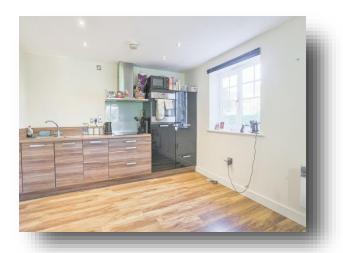

### **Kitchen/Living Room**

23' x 11' 9" into recess (7.01m x 3.58m into recess) An open plan space with the kitchen area comprising of base units, an integrated dishwasher, a fridge/freezer, an electric hob, an oven, a cooker hood and laminate flooring. The living space offers laminate flooring, a tv point, an electric radiator, two windows to the rear and one to the side.