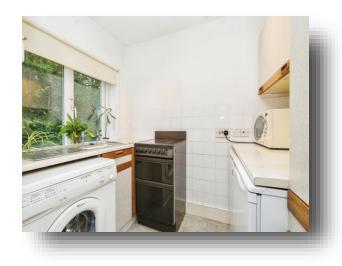

#### Kitchen

#### 7' 5" x 5' 2" ( 2.26m x 1.57m )

The kitchen has a range of wall and base units with work surfaces over incorporating a sink and drainer with a tiled splashback. There are spaces for an oven, under counter fridge freezer and washing machine. There is vinyl flooring and a uPVC double glazed window to the rear.