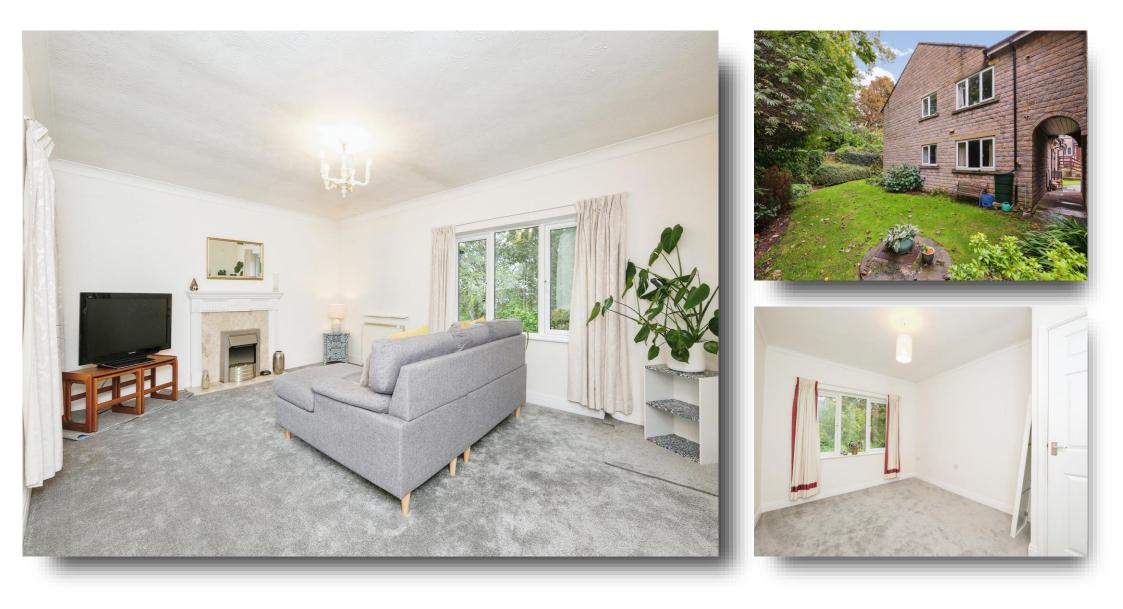

#### Lounge/ Diner

16' 4" x 16' 1" Into recess ( 4.98m x 4.90m Into recess ) A spacious lounge/diner having an electric fire on a marble hearth with white surround, carpet flooring and dual aspect uPVC double glazed windows to the front and rear letting lots of natural light flow through.

#### Outside

There is residents parking and access to a communal garden.