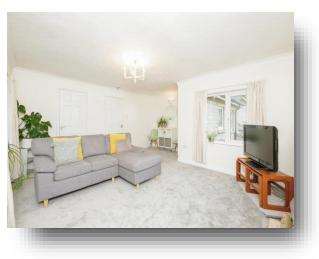

#### Lounge/ Diner

16' 4" x 16' 1" Into recess ( 4.98m x 4.90m Into recess ) A spacious lounge/diner having an electric fire on a marble hearth with white surround, carpet flooring and dual aspect uPVC double glazed windows to the front and rear letting lots of natural light flow through.