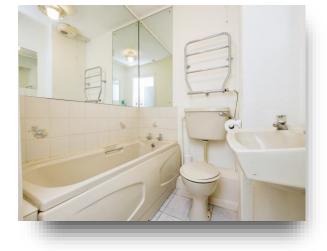

#### Bathroom

The bathroom comprises of a panel bath, pedestal wash hand basin, wc, heated towel rail and a tiled floor.