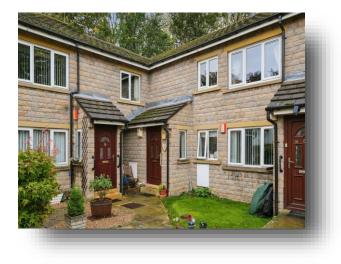

# Cherry Lea Court, Rawdon Leeds LS19 6AF



## welcome to

## **Cherry Lea Court, Rawdon Leeds**

A lovely two bedroom first floor flat in Rawdon, in a complex that is for the over 55's. Close to transport links and a short distance from local shops, bars and restaurants and there is resident parking as well as the park opposite the development. This flat is offered with no onward chain.













#### **Entrance Hall**

With carpet flooring and access to the bedrooms, bathroom and lounge.

#### Lounge/ Diner

16' 4" x 16' 1" Into recess ( 4.98m x 4.90m Into recess ) A spacious lounge/diner having an electric fire on a marble hearth with white surround, carpet flooring and dual aspect uPVC double glazed windows to the front and rear letting lots of natural light flow through.

#### Kitchen

#### 7' 5" x 5' 2" ( 2.26m x 1.57m )

The kitchen has a range of wall and base units with work surfaces over incorporating a sink and drainer with a tiled splashback. There are spaces for an oven, under counter fridge freezer and washing machine. There is vinyl flooring and a uPVC double glazed window to the rear.

#### **Bedroom One**

12' 4" x 9' 6" (  $3.76m\ x\ 2.90m$  ) A good si