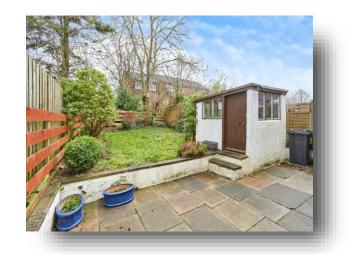

## Outside

To the front of the property there is a paved

driveway providing off street parking with space for two cars. To the rear is a private garden part laid to lawn with a paved seating area. There is also a useful outbuilding perfect for storing garden equipment and bikes.