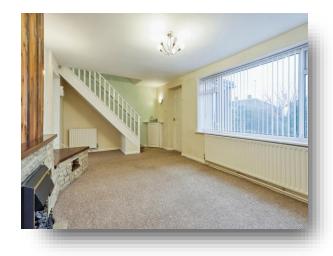

## Lounge

19' 8" Max x 11' 1" Max ( 5.99m Max x 3.38m Max )
A spacious room having a feature stone fireplace and stairs leading to the first floor.