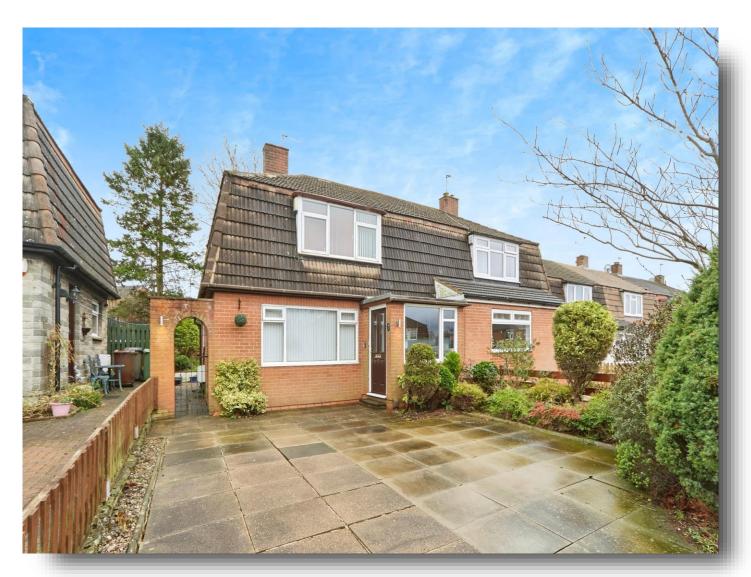

# **Swincar Avenue, Yeadon Leeds**

This property is offered with NO ONWARD CHAIN. A three bedroom semi detached house with well proportioned rooms, off street parking and private rear garden. In a great location of Yeadon with easy access to amenities and good schools.

## Outside

To the front of the property there is a paved

driveway providing off street parking with space for two cars. To the rear is a private garden part laid to lawn with a paved seating area. There is also a useful outbuilding perfect for storing garden equipment and bikes.

# **Swincar Avenue, Yeadon Leeds**

- Semi Detached House
- Three Good Size Bedrooms
- Paved Driveway
- Private Rear Garden
- Double Glazing

Tenure: Freehold EPC Rating: D

offers over

£200,000

view this property online williamhbrown.co.uk/Property/YEA106707