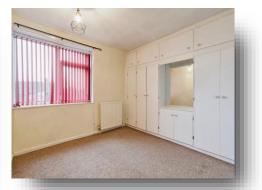

### **Bedroom One**

13' 9" Into wardrobes x 11' 3" Max ( 4.19m Into wardrobes x 3.43m Max )

A spacious double bedroom positioned to the front elevation with fitted wardrobes.