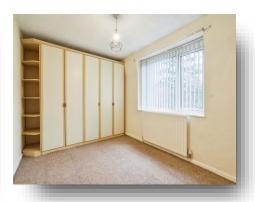

## **Bedroom Two**

13' 7" Max x 8' 7" Max ( 4.14m Max x 2.62m Max ) A double bedroom positioned to the rear elevation with fitted wardrobes.

### **Bedroom Three**

8' 9" Max  $\times$  8' 1" Max ( 2.67m Max  $\times$  2.46m Max ) A single bedroom positioned to the front elevation with space for free standing furniture.