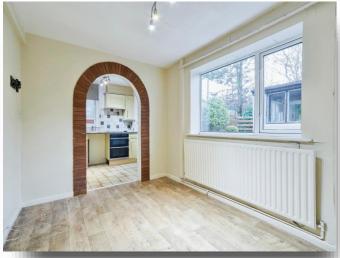

## **Dining Room**

12' 1" Max x 8' 5" Max ( 3.68m Max x 2.57m Max ) A separate dining room having an exposed brick archway leading to the kitchen.

#### Kitchen

8' 5" Max x 7' 1" Max ( 2.57m Max x 2.16m Max ) The kitchen offers a range of wall and base units with work surfaces incorporating a sink, drainer and electric hob with a tiled splashback. There is an integrated electric oven and spaces for further appliances.