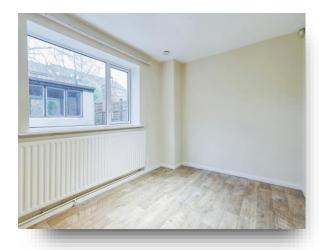

### **Bedroom One**

13' 9" Into wardrobes x 11' 3" Max ( 4.19m Into wardrobes x 3.43m Max )

A spacious double bedroom positioned to the front elevation with fitted wardrobes.

## **Bedroom Two**

13' 7" Max x 8' 7" Max ( 4.14m Max x 2.62m Max ) A double bedroom positioned to the rear elevation with fitted wardrobes.

### **Bedroom Three**

8' 9" Max  $\times$  8' 1" Max ( 2.67m Max  $\times$  2.46m Max ) A single bedroom positioned to the front elevation with space for free standing furniture.