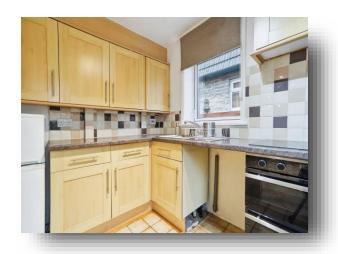

#### Kitchen

8' 5" Max x 7' 1" Max ( 2.57m Max x 2.16m Max ) The kitchen offers a range of wall and base units with work surfaces incorporating a sink, drainer and electric hob with a tiled splashback. There is an integrated electric oven and spaces for further appliances.