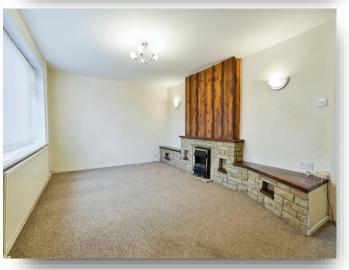

## Lounge

19' 8" Max x 11' 1" Max ( 5.99m Max x 3.38m Max )
A spacious room having a feature stone fireplace and stairs leading to the first floor.