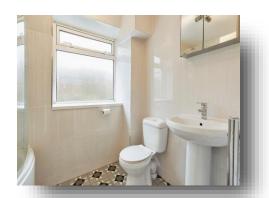

### **Bathroom**

Fully tiled and fitted with a three piece suite comprising of a bath with shower over, pedestal wash hand basin, wc and a chrome heated towel rail.