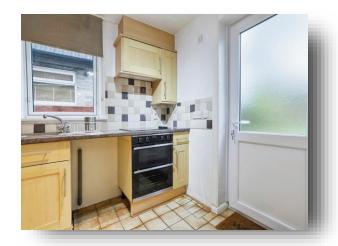

#### Kitchen

8' 5" Max x 7' 1" Max ( 2.57m Max x 2.16m Max ) The kitchen offers a range of wall and base units with work surfaces incorporating a sink, drainer and electric hob with a tiled splashback. There is an integrated electric oven and spaces for further appliances.