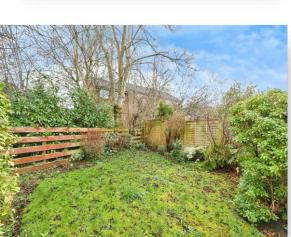

## Outside

To the front of the property there is a paved

driveway providing off street parking with space for two cars. To the rear is a private garden part laid to lawn with a paved seating area. There is also a useful outbuilding perfect for storing garden equipment and bikes.