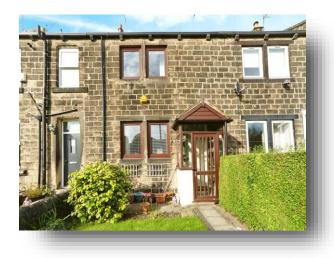

#### Outside

To the front of the property there is a driveway providing off street parking and to the rear there is a private garden with a small lawned area.