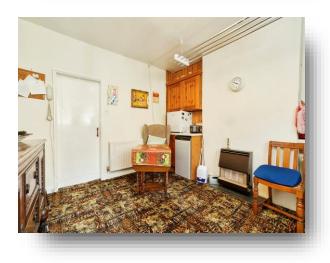

### **Kitchen/Diner**

13' 6" x 11' 7" ( 4.11m x 3.53m )

The kitchen offers a range of wall and base units with worktops incorporating a sink and drainer. There are spaces for free standing appliances and ample space for a table and chairs. The boiler is housed in the corner, there is a radiator and two uPVC double glazed windows to the front.