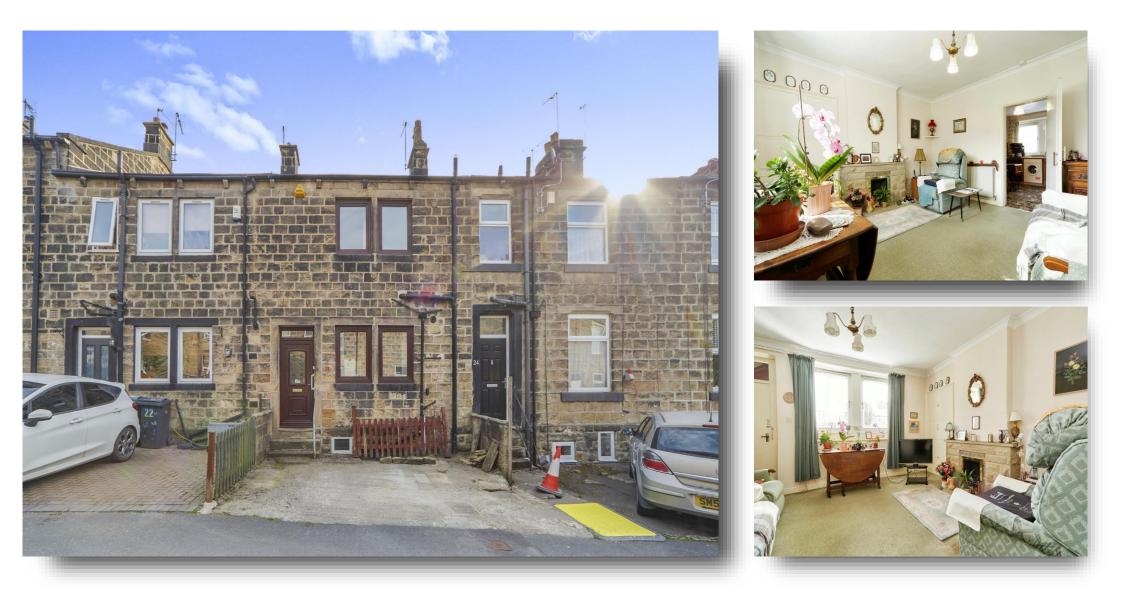

## North Street, Rawdon Leeds

A two double bedroom mid terrace stone house in the popular Rawdon Village. The house needs a modest update and has huge potential for someone to put their own stamp on. This property is sure to appeal to a wide range of buyers and early viewing is advised.

#### Lounge

15' 2" x 13' (4.62m x 3.96m) A spacious lounge having a stone fireplace, built in cupboards, carpet flooring, radiator, two uPVC double glazed windows to the rear and a wooden door leading to the rear porch.

#### **Bedroom One**

15' 1" x 11' 7" ( 4.60m x 3.53m ) A spacious double bedroom positioned to the rear elevation with built in wardrobes, desk and dresser, carpet flooring, radiator and two uPVC double glazed windows.