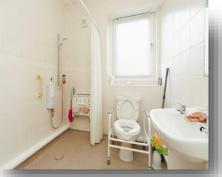

#### Wetroom

With fully tiled walls and comprising of a shower, wc and wash hand basin. The room also benefits from three storage cupboards, a radiator and a uPVC double glazed window to the front.