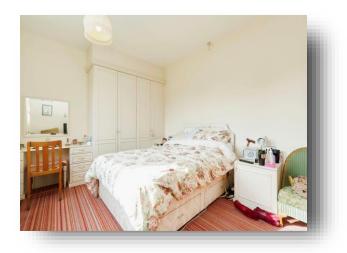

#### **Bedroom One**

15' 1" x 11' 7" ( 4.60m x 3.53m ) A spacious double bedroom positioned to the rear elevation with built in wardrobes, desk and dresser, carpet flooring, radiator and two uPVC double glazed windows.