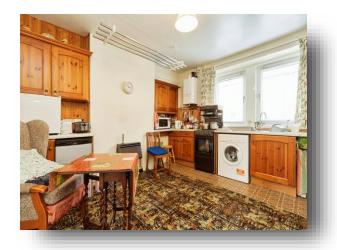

### **Kitchen/Diner**

13' 6" x 11' 7" ( 4.11m x 3.53m )

The kitchen offers a range of wall and base units with worktops incorporating a sink and drainer. There are spaces for free standing appliances and ample space for a table and chairs. The boiler is housed in the corner, there is a radiator and two uPVC double glazed windows to the front.