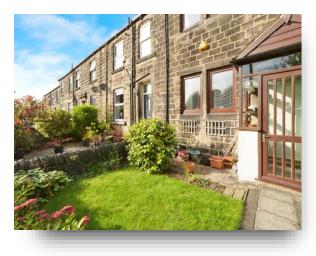

#### Outside

To the front of the property there is a driveway providing off street parking and to the rear there is a private garden with a small lawned area.