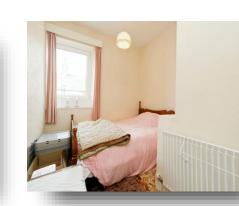

#### **Bedroom One**

15' 1" x 11' 7" ( 4.60m x 3.53m ) A spacious double bedroom positioned to the rear elevation with built in wardrobes, desk and dresser, carpet flooring, radiator and two uPVC double glazed windows.

#### **Bedroom Two**

11' 10" x 8' 1" (  $3.61m \times 2.46m$  ) A double bedroom positioned to the front elevation with vinyl flooring, radiator, access to the loft and a uPVC double glazed window.