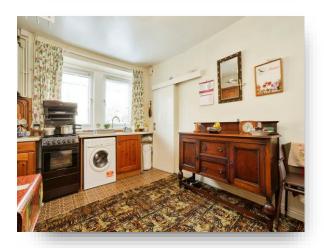

### **Kitchen/Diner**

13' 6" x 11' 7" ( 4.11m x 3.53m )

The kitchen offers a range of wall and base units with worktops incorporating a sink and drainer. There are spaces for free standing appliances and ample space for a table and chairs. The boiler is housed in the corner, there is a radiator and two uPVC double glazed windows to the front.