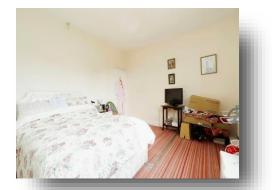

#### **Bedroom Two**

11' 10" x 8' 1" (  $3.61m \times 2.46m$  ) A double bedroom positioned to the front elevation with vinyl flooring, radiator, access to the loft and a uPVC double glazed window.