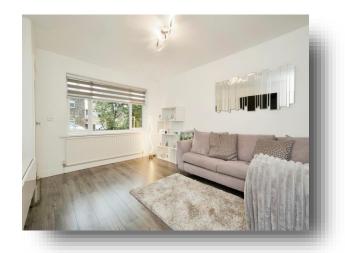

## Lounge

14' 8" x 11' 11" ( 4.47m x 3.63m )

A spacious, bright and airy room with laminate flooring and a uPVC double glazed window to the front.