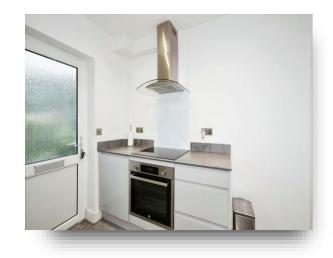

#### Kitchen/Diner

15' 4" x 7' 10" ( 4.67m x 2.39m )

A modern and stylish kitchen offering a range of wall and base units with complimentary worksurfaces incorporating a sink, drainer and electric hob. Integrated appliances include an electric oven, fridge freezer and washing machine. The worksurface continues to create a breakfast bar, perfect for casual dining. The kitchen benefits from laminate flooring, uPVC double glazed window and access door leading out to the garden.