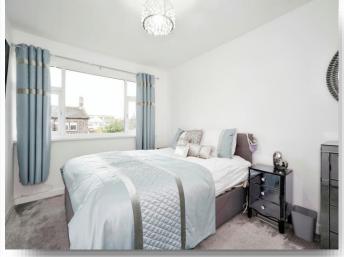

#### **Bedroom One**

13' 3" x 9' 2" ( 4.04m x 2.79m )

A good size double bedroom positioned to the front elevation with carpet flooring, radiator and a uPVC double glazed window.

## **Bedroom Two**

A double bedroom positioned to the rear elevation with fitted wardrobes, carpet flooring, radiator and a uPVC double glazed window.

## **Bedroom Three**

9' 2" x 5' 9" ( 2.79m x 1.75m )

A single bedroom positioned to the front elevation with carpet flooring, radiator and a uPVC double glazed window.