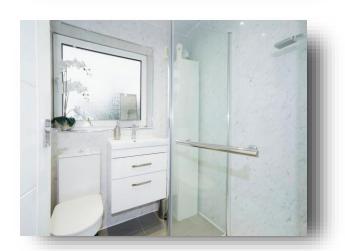

#### **Shower Room**

A modern shower room with a tiled floor and waterproof paneling to the walls. Fitted with a three piece suite comprising of a walk in shower cubicle, wash hand basin with vanity unit below, wc and a uPVC double glazed window to the rear.