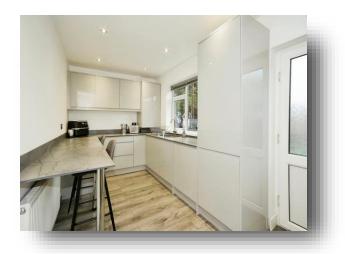

#### Kitchen/Diner

15' 4" x 7' 10" ( 4.67m x 2.39m )

A modern and stylish kitchen offering a range of wall and base units with complimentary worksurfaces incorporating a sink, drainer and electric hob. Integrated appliances include an electric oven, fridge freezer and washing machine. The worksurface continues to create a breakfast bar, perfect for casual dining. The kitchen benefits from laminate flooring, uPVC double glazed window and access door leading out to the garden.