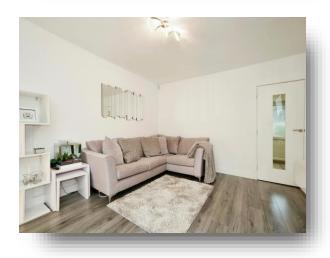

## Lounge

14' 8" x 11' 11" ( 4.47m x 3.63m )

A spacious, bright and airy room with laminate flooring and a uPVC double glazed window to the front.