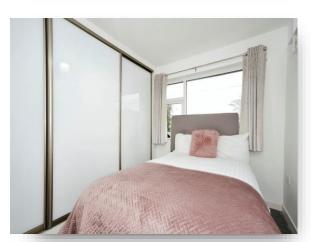

#### **Bedroom One**

13' 3" x 9' 2" ( 4.04m x 2.79m )

A good size double bedroom positioned to the front elevation with carpet flooring, radiator and a uPVC double glazed window.

## **Bedroom Two**

A double bedroom positioned to the rear elevation with fitted wardrobes, carpet flooring, radiator and a uPVC double glazed window.

## **Bedroom Three**

9' 2" x 5' 9" ( 2.79m x 1.75m )

A single bedroom positioned to the front elevation with carpet flooring, radiator and a uPVC double glazed window.