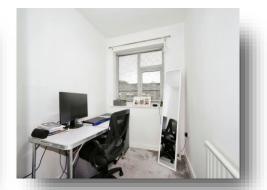

## **Bedroom Three**

9' 2" x 5' 9" ( 2.79m x 1.75m )

A single bedroom positioned to the front elevation with carpet flooring, radiator and a uPVC double glazed window.