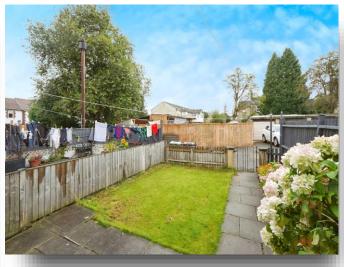

#### Outside

To the front of the property there is a low maintenance garden with astro turf and a path leading to the front door. To the rear there is a low maintenance garden, part laid to lawn with a patio area and path leading to the rear access gate.