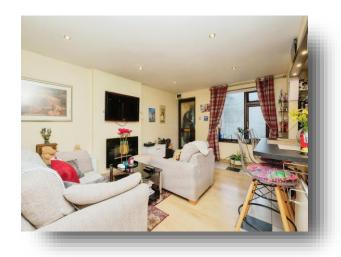

#### Lounge

16' 4" x 11' 4" ( 4.98m x 3.45m ) A spacious room, open to the kitchen and having a modern wall mounted electric fire, laminate flooring, ceiling spotlights, a door to the porch and a window to the front.