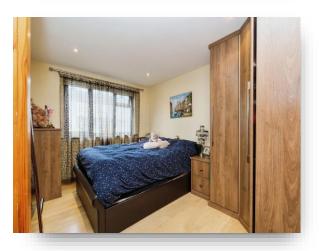

#### **Bedroom One**

12' 5" x 9' 5" ( 3.78m x 2.87m ) A double bedroom with built in wardrobes, laminate flooring, ceiling spotlights and a window to the rear.