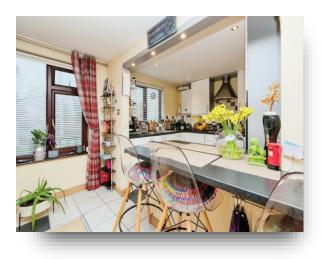

## Kitchen

9' 8" x 8' 5" ( 2.95m x 2.57m )

A modern kitchen open to the lounge, having a range of wall and base units with white gloss doors and complimentary work surfaces incorporating a sink, drainer and gas hob with extractor hood above. The integrated appliances include a washing machine, dishwasher, fridge freezer and are hidden neatly behind the doors. The worksurface continues to create a breakfast bar and there is a window to the front. The kitchen houses the new boiler which was fitted in November 2023.