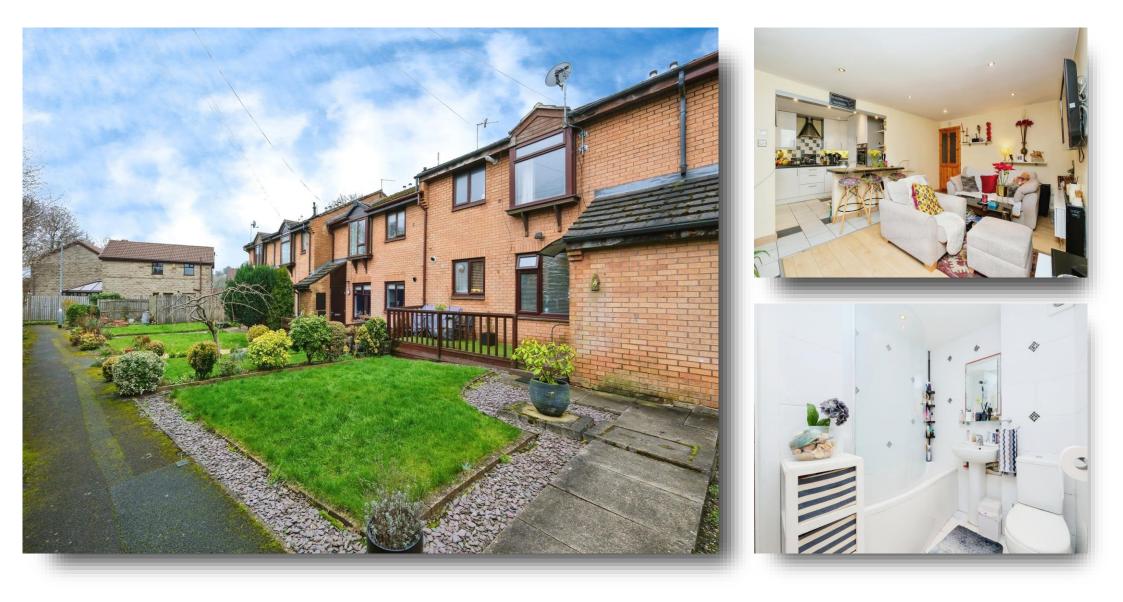

# Lakeside Walk, Rawdon Leeds

A two bedroom ground floor flat in a popular residential area of Rawdon. Offering open plan living with private garden and allocated parking. This property is for cash buyers only so would be perfect for someone looking to downsize or investors.

#### Lounge

16' 4" x 11' 4" ( 4.98m x 3.45m ) A spacious room, open to the kitchen and having a modern wall mounted electric fire, laminate flooring, ceiling spotlights, a door to the porch and a window to the front.

## Kitchen

9' 8" x 8' 5" ( 2.95m x 2.57m )

A modern kitchen open to the lounge, having a range of wall and base units with white gloss doors and complimentary work surfaces incorporating a sink, drainer and gas hob with extractor hood above. The integrated appliances include a washing machine, dishwasher, fridge freezer and are hidden neatly behind the doors. The worksurface continues to create a breakfast bar and there is a window to the front. The kitchen houses the new boiler which was fitted in November 2023.

#### Bathroom

Fully tiled and comprising of a panel bath with shower over, wc, pedestal wash hand basin, useful storage cupboard and ceiling spotlights.

## Outside

There is private access to the flat from the front, a private garden with a clothes drying area, allocated resident parking and visitor parking area.