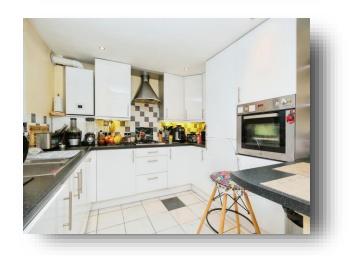

## Kitchen

9' 8" x 8' 5" ( 2.95m x 2.57m )

A modern kitchen open to the lounge, having a range of wall and base units with white gloss doors and complimentary work surfaces incorporating a sink, drainer and gas hob with extractor hood above. The integrated appliances include a washing machine, dishwasher, fridge freezer and are hidden neatly behind the doors. The worksurface continues to create a breakfast bar and there is a window to the front. The kitchen houses the new boiler which was fitted in November 2023.