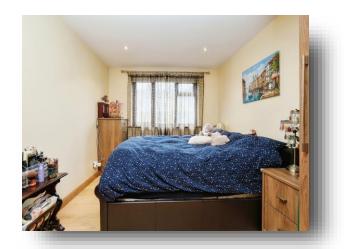

#### **Bedroom One**

12' 5" x 9' 5" ( 3.78m x 2.87m ) A double bedroom with built in wardrobes, laminate flooring, ceiling spotlights and a window to the rear.