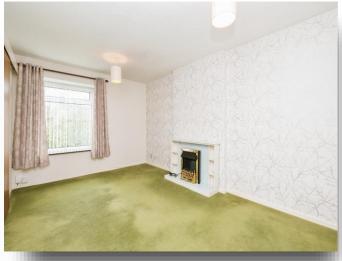

### Lounge

16' 11" x 9' 11" ( 5.16m x 3.02m )

A spacious lounge with an electric fire on a tiled hearth, carpet flooring, radiator, sliding door to the kitchen and a uPVC double glazed window to the rear.