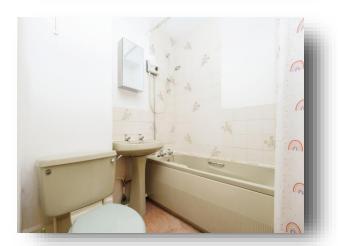

### **Bathroom**

With tiling to splash areas the bathroom comprises of a panel bath with electric shower above, pedestal wash hand basin, wc, carpet flooring and a radiator.