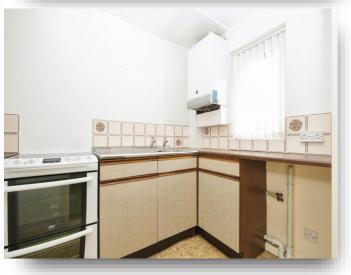

#### Kitchen

8' 10" x 5' 8" ( 2.69m x 1.73m )

The kitchen has a range of wall and base units with work surfaces over incorporating a sink and drainer with a tiled splashback. There are spaces for a free standing cooker, washing machine and under counter fridge freezer. The boiler is housed in here and there is vinyl flooring and a uPVC double glazed window to the rear.