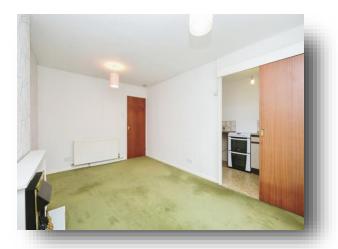

### Lounge

16' 11" x 9' 11" ( 5.16m x 3.02m )

A spacious lounge with an electric fire on a tiled hearth, carpet flooring, radiator, sliding door to the kitchen and a uPVC double glazed window to the rear.

#### Kitchen

8' 10" x 5' 8" ( 2.69m x 1.73m )

The kitchen has a range of wall and base units with work surfaces over incorporating a sink and drainer with a tiled splashback. There are spaces for a free standing cooker, washing machine and under counter fridge freezer. The boiler is housed in here and there is vinyl flooring and a uPVC double glazed window to the rear.