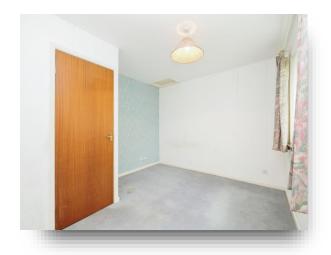

## Hallway

Enter into the hall with carpet flooring and doors to the bedroom, bathroom and lounge.

#### **Bedroom**

12' 9" x 10' 9" ( 3.89m x 3.28m )

A spacious double bedroom with a good size built in cupboard, carpet flooring, access to the loft, radiator and a uPVC double glazed window to the front.