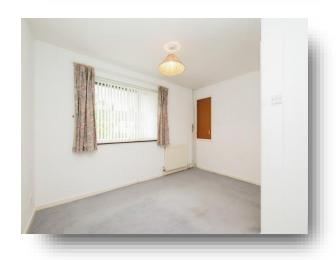

#### **Bedroom**

12' 9" x 10' 9" ( 3.89m x 3.28m )

A spacious double bedroom with a good size built in cupboard, carpet flooring, access to the loft, radiator and a uPVC double glazed window to the front.