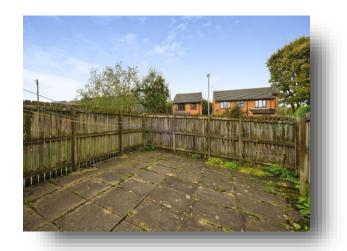

### Outside

There is a small storage outbuilding to the front and at the rear there is a communal yard for seating or hanging washing. There is also an allocated parking space.