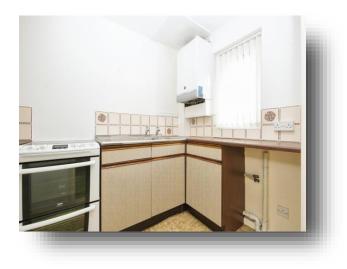

### Kitchen

#### 8' 10" x 5' 8" ( 2.69m x 1.73m )

The kitchen has a range of wall and base units with work surfaces over incorporating a sink and drainer with a tiled splashback. There are spaces for a free standing cooker, washing machine and under counter fridge freezer. The boiler is housed in here and there is vinyl flooring and a uPVC double glazed window to the rear.