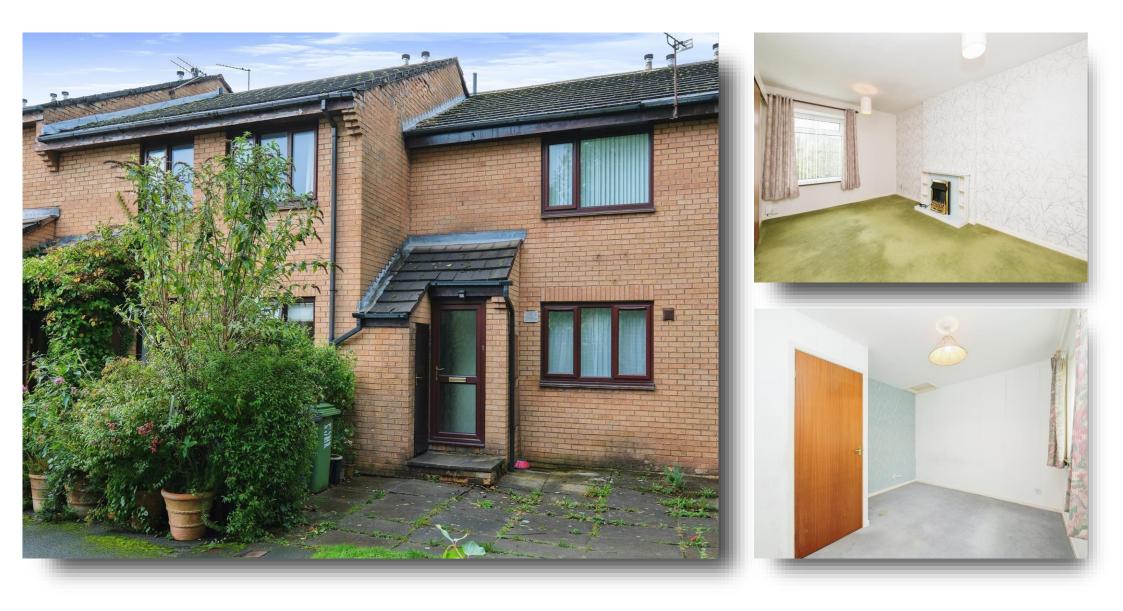

## Lakeside Terrace, Rawdon Leeds

A one bedroom first floor flat with neutral decor throughout. Located in a desirable location of Rawdon, this is a great opportunity for investors and would equally suit someone looking to downsize. Offered with no onward chain.

#### **Entrance Hall**

Enter through a uPVC double glazed door into the hall with carpet flooring, radiator and stairs up to the flat.

#### Hallway

Enter into the hall with carpet flooring and doors to the bedroom, bathroom and lounge.

#### Lounge

16' 11" x 9' 11" ( $5.16m \times 3.02m$ ) A spacious lounge with an electric fire on a tiled hearth, carpet flooring, radiator, sliding door to the kitchen and a uPVC double glazed window to the rear.

#### Bedroom

12' 9" x 10' 9" (  $3.89m \times 3.28m$  ) A spacious double bedroom with a good size built in cupboard, carpet flooring, access to the loft, radiator and a uPVC double glazed window to the front.