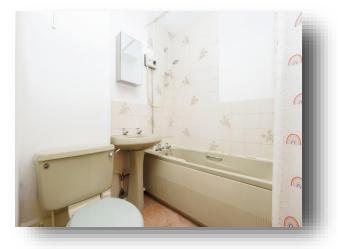

#### Bathroom

With tiling to splash areas the bathroom comprises of a panel bath with electric shower above, pedestal wash hand basin, wc, carpet flooring and a radiator.