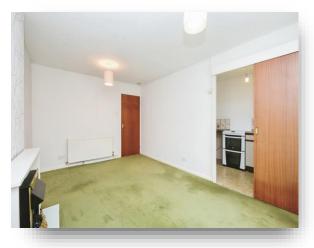

#### Lounge

16' 11" x 9' 11" ( $5.16m \times 3.02m$ ) A spacious lounge with an electric fire on a tiled hearth, carpet flooring, radiator, sliding door to the kitchen and a uPVC double glazed window to the rear.