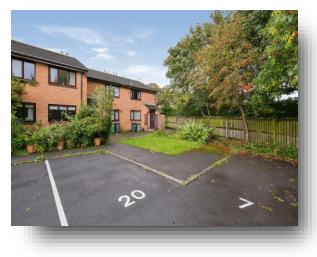

#### Outside

There is a small storage outbuilding to the front and at the rear there is a communal yard for seating or hanging washing. There is also an allocated parking space.