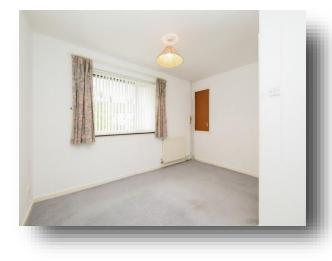

#### Bedroom

12' 9" x 10' 9" (  $3.89m \times 3.28m$  ) A spacious double bedroom with a good size built in cupboard, carpet flooring, access to the loft, radiator and a uPVC double glazed window to the front.