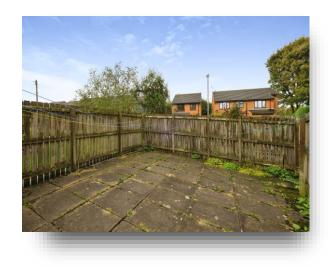

#### Outside

There is a small storage outbuilding to the front and at the rear there is a communal yard for seating or hanging washing. There is also an allocated parking space.