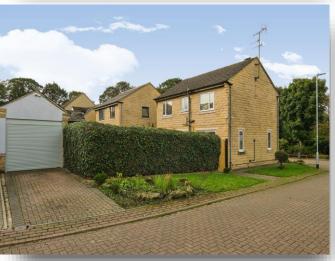

#### Outside

To the front of the property there is a pebbled area with established shrubs and steps leading to the front door. To the rear there is an enclosed garden with tiered paving areas, a gate to the side, outside tap and hedge and fenced borders.

#### Garage

There is a single detached garage to the rear of the house with an automatic door.