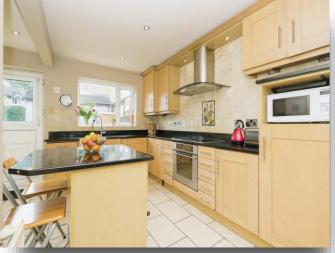

### Kitchen/ Diner

13' 3" x 11' 10" Into recess ( 4.04m x 3.61m Into recess ) A nicely presented kitchen having a range of wall and base units with work surfaces over incorporating a one and half bowl sink and drainer with a tiled splashback. integrated appliances include a dishwasher, microwave, electric oven and hob with extractor hood above, coffee maker and there is space for a full height fridge freezer. A central breakfast bar/island provides space for casual dining and benefits from extra drawer space and wine racks, There is a tiled floor, ceiling spotlights, radiator, two uPVC double glazed windows and a door to the rear.