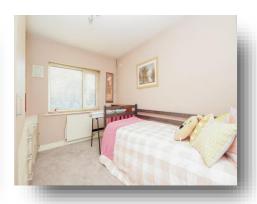

#### **Bedroom One**

10' 10"  $\times$  9' 11" Plus wardrobes ( 3.30m  $\times$  3.02m Plus wardrobes )

A good size double bedroom positioned to the front elevation with fitted wardrobes, bedside tables and dresser, radiator and a uPVC double glazed window.

#### **Bedroom Two**

11' 6"  $\times$  8' 8" Including wardrobes ( 3.51m  $\times$  2.64m Including wardrobes )

A good size double bedroom positioned to the rear elevation having fitted wardrobes with a mirrored sliding door, desk and drawers, a built in airing cupboard, radiator and a uPVC double glazed window.

#### **Bedroom Three**

10' 9" x 9' 6" ( 3.28m x 2.90m )

A further double bedroom positioned to the front elevation with a built in wardrobe, storage cupboard over the bulkhead, radiator and a uPVC double glazed window.

### **Bedroom Four**

9' 3"  $\times$  7' 5" Plus recess ( 2.82m  $\times$  2.26m Plus recess ) Positioned to the rear elevation with space for free standing furniture, radiator and a uPVC double glazed window.