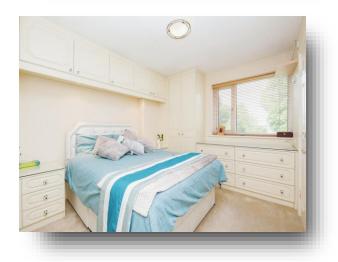

#### **Bedroom One**

10' 10"  $\times$  9' 11" Plus wardrobes ( 3.30m  $\times$  3.02m Plus wardrobes )

A good size double bedroom positioned to the front elevation with fitted wardrobes, bedside tables and dresser, radiator and a uPVC double glazed window.

#### **Bedroom Two**

11' 6"  $\times$  8' 8" Including wardrobes ( 3.51m  $\times$  2.64m Including wardrobes )

A good size double bedroom positioned to the rear elevation having fitted wardrobes with a mirrored sliding door, desk and drawers, a built in airing cupboard, radiator and a uPVC double glazed window.

#### **Bedroom Three**

10' 9" x 9' 6" ( 3.28m x 2.90m )

A further double bedroom positioned to the front elevation with a built in wardrobe, storage cupboard over the bulkhead, radiator and a uPVC double glazed window.

### **Bedroom Four**

9' 3"  $\times$  7' 5" Plus recess ( 2.82m  $\times$  2.26m Plus recess ) Positioned to the rear elevation with space for free standing furniture, radiator and a uPVC double glazed window.