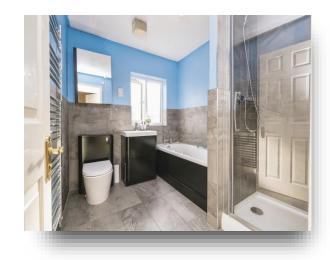

#### **Bathroom**

With tiling to splash areas and floor, comprising of a bath, separate shower cubicle, wash hand basin set on a vanity unit, wc, chrome heated towel rail, shaver point and a uPVC double glazed window to the rear.