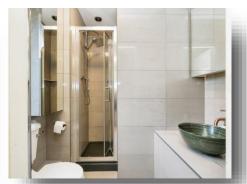

#### **En Suite**

Recently renovated and accessed from bedroom one, the en suite is fully tiled and comprises of a shower cubicle, wash hand basin set on a vanity unit, wc, chrome heated towel rail and a uPVC double glazed window to the front.

#### **Bathroom**

With tiling to splash areas and floor, comprising of a bath, separate shower cubicle, wash hand basin set on a vanity unit, wc, chrome heated towel rail, shaver point and a uPVC double glazed window to the rear.