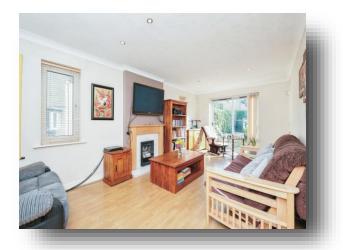

## Lounge

21' 1" x 10' 8" Into recess ( 6.43m x 3.25m Into recess ) A spacious lounge having a gas fire on a marble back and hearth and timber surround, radiator, dual aspect uPVC double glazed windows to the front and side and patio doors to the rear letting lots of natural light flood through.