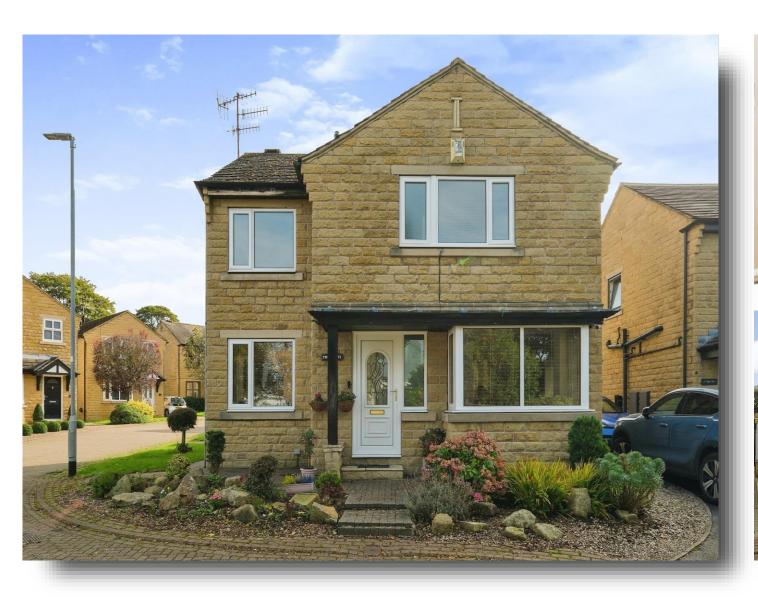

# **Fairfax Grove, Yeadon Leeds**

A four bedroom detached house, nicely presented throughout and having spacious living accommodation. In a lovely quiet location on a corner plot at the head of a cul-de-sac and overlooking grassland and mature trees. A great property which would be perfect for a family looking to upsize.

#### **Entrance Hall**

Enter through a uPVC double glazed door to the front with a window to the side and front, Hive heating system, house alarm and stairs leading to the first floor.

#### Outside

To the front of the property there is a pebbled area with established shrubs and steps leading to the front door. To the rear there is an enclosed garden with tiered paving areas, a gate to the side, outside tap and hedge and fenced borders.