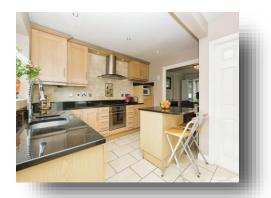

### Kitchen/ Diner

13' 3" x 11' 10" Into recess ( 4.04m x 3.61m Into recess ) A nicely presented kitchen having a range of wall and base units with work surfaces over incorporating a one and half bowl sink and drainer with a tiled splashback. integrated appliances include a dishwasher, microwave, electric oven and hob with extractor hood above, coffee maker and there is space for a full height fridge freezer. A central breakfast bar/island provides space for casual dining and benefits from extra drawer space and wine racks, There is a tiled floor, ceiling spotlights, radiator, two uPVC double glazed windows and a door to the rear.