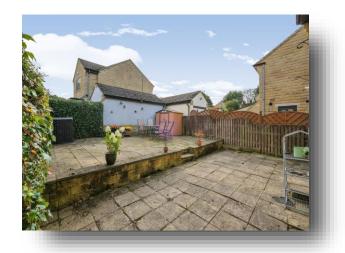

#### Outside

To the front of the property there is a pebbled area with established shrubs and steps leading to the front door. To the rear there is an enclosed garden with tiered paving areas, a gate to the side, outside tap and hedge and fenced borders.