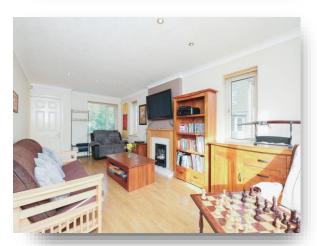

## Lounge

21' 1" x 10' 8" Into recess ( 6.43m x 3.25m Into recess ) A spacious lounge having a gas fire on a marble back and hearth and timber surround, radiator, dual aspect uPVC double glazed windows to the front and side and patio doors to the rear letting lots of natural light flood through.