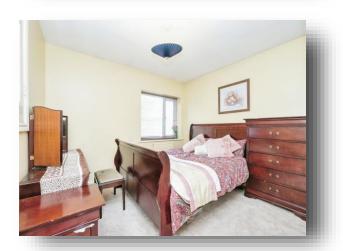

#### **Bedroom One**

10' 10"  $\times$  9' 11" Plus wardrobes ( 3.30m  $\times$  3.02m Plus wardrobes )

A good size double bedroom positioned to the front elevation with fitted wardrobes, bedside tables and dresser, radiator and a uPVC double glazed window.

#### **Bedroom Two**

11' 6"  $\times$  8' 8" Including wardrobes ( 3.51m  $\times$  2.64m Including wardrobes )

A good size double bedroom positioned to the rear elevation having fitted wardrobes with a mirrored sliding door, desk and drawers, a built in airing cupboard, radiator and a uPVC double glazed window.

#### **Bedroom Three**

10' 9" x 9' 6" ( 3.28m x 2.90m )

A further double bedroom positioned to the front elevation with a built in wardrobe, storage cupboard over the bulkhead, radiator and a uPVC double glazed window.

### **Bedroom Four**

9' 3"  $\times$  7' 5" Plus recess ( 2.82m  $\times$  2.26m Plus recess ) Positioned to the rear elevation with space for free standing furniture, radiator and a uPVC double glazed window.