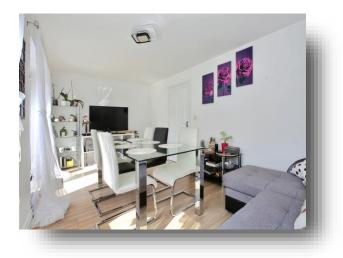

#### **Entrance Hall**

**Downstairs Wc** 

**Kitchen / Diner** 9' 7" x 15' 4" ( 2.92m x 4.67m )

**Lounge** 10' 1" x 16' 7" ( 3.07m x 5.05m )

**First Floor Landing** 

**Bedroom 2** 9' 7" x 13' 5" ( 2.92m x 4.09m )