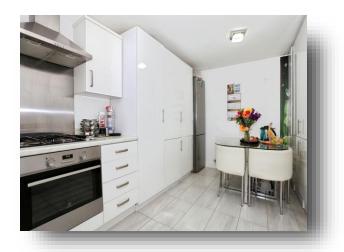

#### **Entrance Hall**

**Downstairs Wc** 

**Kitchen / Diner** 9' 7" x 15' 4" ( 2.92m x 4.67m )

**Lounge** 10' 1" x 16' 7" ( 3.07m x 5.05m )

**First Floor Landing** 

**Bedroom 2** 9' 7" x 13' 5" ( 2.92m x 4.09m )