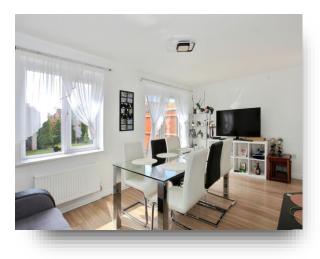

#### **Entrance Hall**

**Downstairs Wc** 

**Kitchen / Diner** 9' 7" x 15' 4" ( 2.92m x 4.67m )

**Lounge** 10' 1" x 16' 7" ( 3.07m x 5.05m )

**First Floor Landing** 

**Bedroom 2** 9' 7" x 13' 5" ( 2.92m x 4.09m )