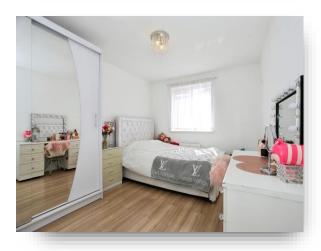

#### **Entrance Hall**

**Downstairs Wc** 

**Kitchen / Diner** 9' 7" x 15' 4" ( 2.92m x 4.67m )

**Lounge** 10' 1" x 16' 7" ( 3.07m x 5.05m )

**First Floor Landing** 

**Bedroom 2** 9' 7" x 13' 5" ( 2.92m x 4.09m )

**Bedroom 3** 9' 8" x 12' 1" ( 2.95m x 3.68m )

**Bedroom 4** 10' 1" x 6' 8" ( 3.07m x 2.03m )

Bathroom

**Second Floor** 

Bedroom 1

13' 2" MAX narrowing to 7' 5" x 20' 3" MAX ( 4.01m MAX narrowing to 2.26m x 6.17m )