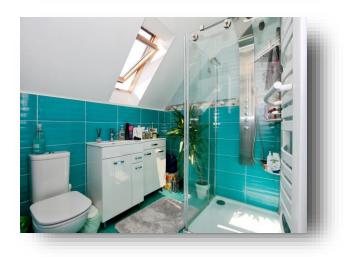

**Bedroom 3** 9' 8" x 12' 1" ( 2.95m x 3.68m )

**Bedroom 4** 10' 1" x 6' 8" ( 3.07m x 2.03m )

Bathroom

**Second Floor** 

Bedroom 1

13' 2" MAX narrowing to 7' 5" x 20' 3" MAX ( 4.01m MAX narrowing to 2.26m x 6.17m )

Ensuite

**Outside The Property** 