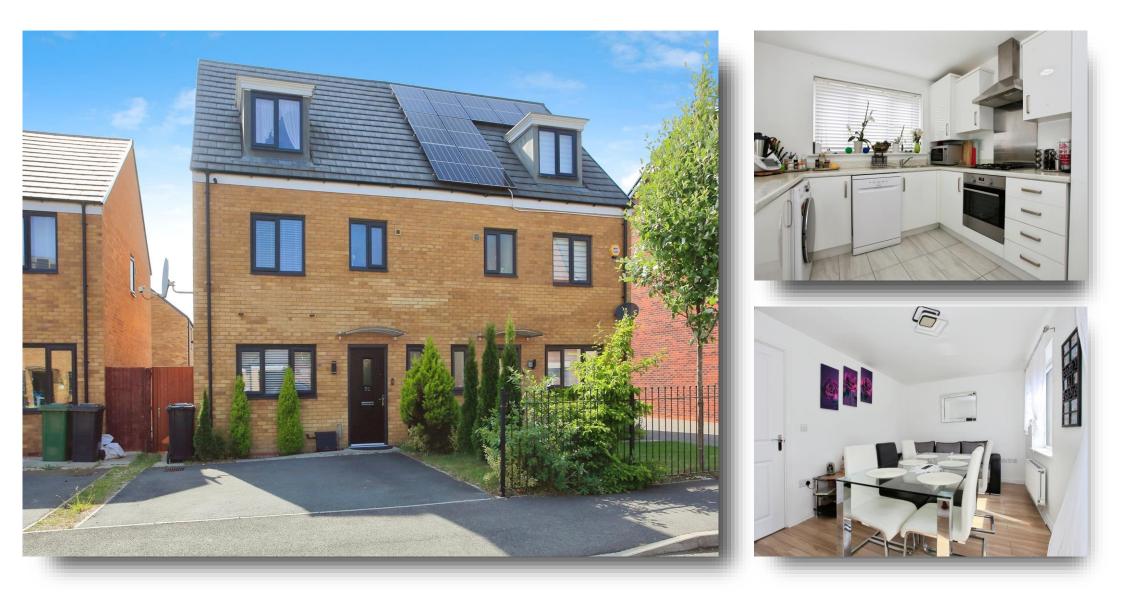

# Westbury Drive, Hampton Gardens Peterborough

A well presented family home with accommodation over three levels and set in a pleasant location on this popular and modern development. It is closely located to the popular Hampton Gardens secondary school as well as other local amenities such as restaurants, gyms and the Serpentine Green Shopping Centre. This home benefits from a downstairs wc, ensuite to master and a driveway suitable for two cars to park side-by-side. Early viewings are recommended on this home!

# Westbury Drive, Hampton Gardens Peterborough

- Kitchen / Diner
- Lounge
- Downstairs WC, Ensuite To Master & Family Bathroom
- Four Bedrooms
- Driveway For Two Cars
- Gardens

Tenure: Freehold EPC Rating: B Council Tax Band: D