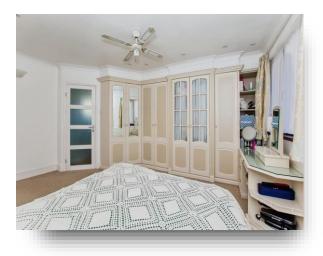

#### **Bedroom 1**

11' 5" max plus wardrobe x 14' 11" max ( 3.48m max plus wardrobe x 4.55m max )

#### Ensuite

**Bedroom 2** 12' 1" x 9' 6" plus doorway ( 3.68m x 2.90m plus doorway )

**Bedroom 3** 11' x 9' 2" ( 3.35m x 2.79m )

**Bedroom 4** 11' 3" x 9' 4" ( 3.43m x 2.84m )

**Bedroom 5** 9' x 8' 5" ( 2.74m x 2.57m )