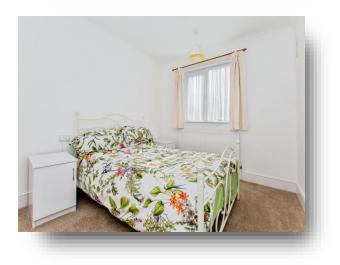

#### **Bedroom 1**

11' 5" max plus wardrobe x 14' 11" max ( 3.48m max plus wardrobe x 4.55m max )

#### Ensuite

**Bedroom 2** 12' 1" x 9' 6" plus doorway ( 3.68m x 2.90m plus doorway )

**Bedroom 3** 11' x 9' 2" ( 3.35m x 2.79m )

**Bedroom 4** 11' 3" x 9' 4" ( 3.43m x 2.84m )

**Bedroom 5** 9' x 8' 5" ( 2.74m x 2.57m )