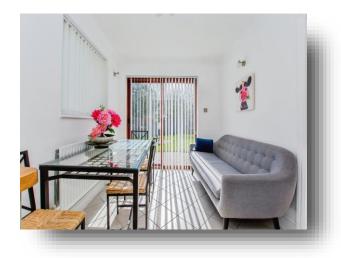

#### **Kitchen Diner**

20' 1" x 12' 9" narrowing to 8' 2" ( 6.12m x 3.89m narrowing to 2.49m )

**Dining Room / Study** 

11' 1" x 8' 7" ( 3.38m x 2.62m )

**Utility** 10' 11" x 5' 1" ( 3.33m x 1.55m )