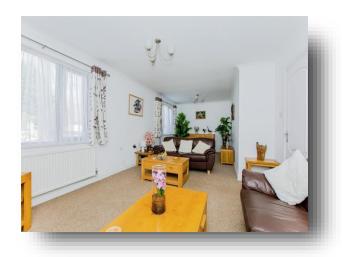

#### Lounge

26' 3" x 11' 11" narrowing to 9' 8" ( 8.00m x 3.63m narrowing to 2.95m )