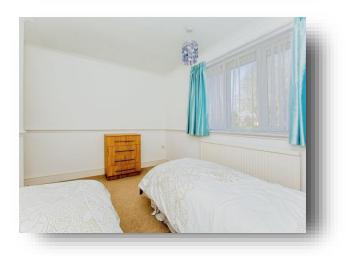

#### **Bedroom 1**

11' 5" max plus wardrobe x 14' 11" max ( 3.48m max plus wardrobe x 4.55m max )

#### Ensuite

**Bedroom 2** 12' 1" x 9' 6" plus doorway ( 3.68m x 2.90m plus doorway )

**Bedroom 3** 11' x 9' 2" ( 3.35m x 2.79m )

**Bedroom 4** 11' 3" x 9' 4" ( 3.43m x 2.84m )

**Bedroom 5** 9' x 8' 5" ( 2.74m x 2.57m )