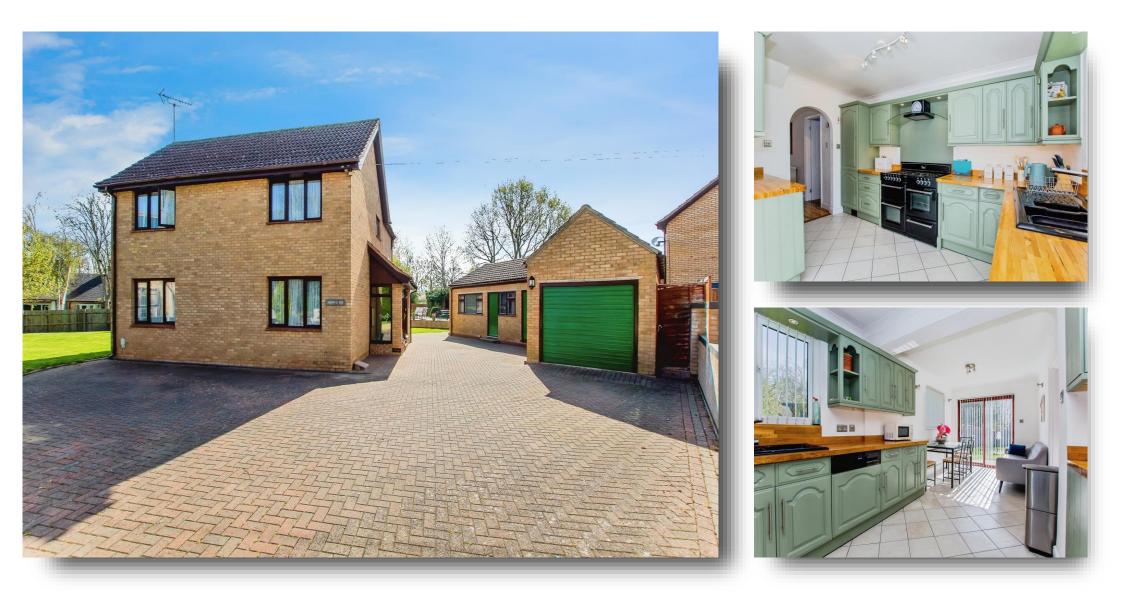

## Mendys Ker 10b Fen Street, Stilton Peterborough

A spacious family home which is set in its own grounds at the end of a private driveway in the ever popular Village of Stilton. This home offers flexible accommodation along with parking for several vehicles, and with it's five bedrooms, this could be an ideal proposition for the whole family.

#### **Kitchen Diner**

20' 1" x 12' 9" narrowing to 8' 2" ( 6.12m x 3.89m narrowing to 2.49m )

**Dining Room / Study** 

11' 1" x 8' 7" ( 3.38m x 2.62m )

**Utility** 10' 11" x 5' 1" ( 3.33m x 1.55m )

## Mendys Ker 10b Fen Street, Stilton Peterborough

- entrance hall, lounge
- dining room, kitchen diner
- utility, downstairs wc
- five bedrooms, ensuite, family bathroom
- garage, driveway, generous plot