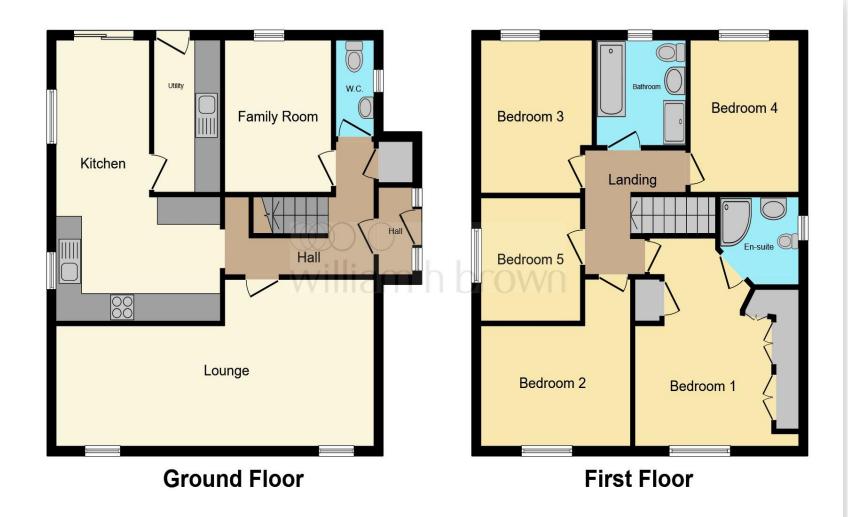

This floor plan is for illustrative purposes only. It is not drawn to scale. Any measurements, floor areas (including any total floor area), openings and orientation are approximate. No details are guaranteed, they cannot be relied upon for any purpose and they do not form part of any agreement. No liability is taken for any error, omission or misstatement. A party must rely upon its own inspection(s). Powered by www.focalagent.com

### **Entrance Hall**

#### Lounge

26' 3" x 11' 11" narrowing to 9' 8" ( 8.00m x 3.63m narrowing to 2.95m )

#### **Kitchen Diner**

20' 1" x 12' 9" narrowing to 8' 2" ( 6.12m x 3.89m narrowing to 2.49m )

**Dining Room / Study** 

11' 1" x 8' 7" ( 3.38m x 2.62m )

**Utility** 10' 11" x 5' 1" ( 3.33m x 1.55m )

#### **Downstairs Wc**

#### **First Floor Landing**

#### **Bedroom 1**

11' 5" max plus wardrobe x 14' 11" max ( 3.48m max plus wardrobe x 4.55m max )

#### Ensuite

**Bedroom 2** 12' 1" x 9' 6" plus doorway ( 3.68m x 2.90m plus doorway )

**Bedroom 3** 11' x 9' 2" ( 3.35m x 2.79m )

**Bedroom 4** 11' 3" x 9' 4" ( 3.43m x 2.84m )

**Bedroom 5** 9' x 8' 5" ( 2.74m x 2.57m )

**Family Bathroom** 