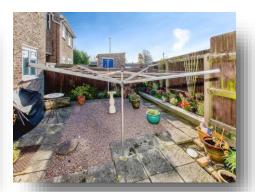

agent.com

#### **Entrance Hall**

# **Lounge Diner**

16' 3" x 10' 10" plus alcove ( 4.95m x 3.30m plus alcove )

#### Kitchen

10' 10" x 9' 2" ( 3.30m x 2.79m )

#### **Bedroom 1**

10' 10" x 10' 11" ( 3.30m x 3.33m )

#### **Bedroom 2**

8' 10" x 6' 10" ( 2.69m x 2.08m )

#### Wetroom

## **Outside The Property**

### welcome to

# **Wykes Road, Yaxley Peterborough**

- entrance hall
- lounge diner
- kitchen
- two bedrooms, bathroom
- enclosed private rear garden

#### Tenure: Leasehold EPC Rating: Awaited

This is a Leasehold property with details as follows; Term of Lease 125 years from 01 Feb 1999. Should you require further information please contact the branch. Please Note additional fees could be incurred for items such as Leasehold packs.

#### offers in excess of

£130,000









Please note the marker reflects the postcode not the actual property

# view this property online williamhbrown.co.uk/Property/YXZ108778



Property Ref: YXZ108778 - 0003 1. MONEY LAUNDERING REGULATIONS Intending purchasers will be asked to produce identification documentation at a later stage and we would ask for your co-operation in order that there is no delay in agreeing the sale. 2. These particulars do not constitute part or all of an offer or contract. 3. The measurements indicated are supplied for guidance only and as such must be considered incorrect. Potential buyers are advised to recheck measurements before committing to any expense. 4. We have not tested any apparatus, equipment, fixtures or services and it is in the buyers interest to check the working condition of any ap