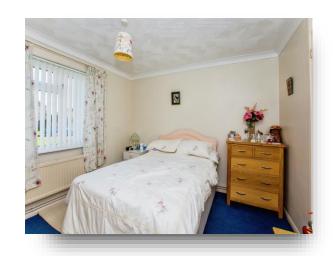

#### **Bedroom 1**

10' 10" x 10' 11" ( 3.30m x 3.33m )

#### **Bedroom 2**

8' 10" x 6' 10" ( 2.69m x 2.08m )