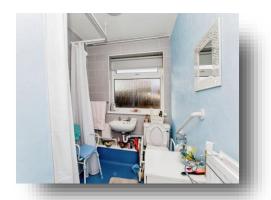

#### **Entrance Hall**

# **Lounge Diner**

16' 3" x 10' 10" plus alcove ( 4.95m x 3.30m plus alcove )

#### Kitchen

10' 10" x 9' 2" ( 3.30m x 2.79m )

#### Wetroom