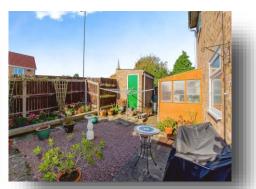

alagent.com

#### **Entrance Hall**

# **Lounge Diner**

16' 3" x 10' 10" plus alcove ( 4.95m x 3.30m plus alcove )

#### Kitchen

10' 10" x 9' 2" ( 3.30m x 2.79m )

#### **Bedroom 1**

10' 10" x 10' 11" ( 3.30m x 3.33m )

#### **Bedroom 2**

8' 10" x 6' 10" ( 2.69m x 2.08m )

#### Wetroom

## **Outside The Property**

### welcome to

# **Wykes Road, Yaxley Peterborough**

- entrance hall
- lounge diner
- kitchen
- two bedrooms, bathroom
- enclosed private rear garden

#### Tenure: Leasehold EPC Rating: Awaited

This is a Leasehold property with details as follows; Term of Lease 125 years from 01 Feb 1999. Should you require further information please contact the branch. Please Note additional fees could be incurred for items such as Leasehold packs.

#### offers in excess of

£130,000









Please note the marker reflects the postcode not the actual property

# view this property online williamhbrown.co.uk/Property/YXZ108778



Property Ref: YXZ108778 - 0003 1. MONEY LAUNDERING REGULATIONS Intending purchasers will be asked to produce identification documentation at a later stage and we would ask for your co-operation in order that there is no delay in agreeing the sale. 2. These particulars do not constitute part or all of an offer or contract. 3. The measurements indicated are supplied for guidance only and as such must be considered incorrect. Potential buyers are advised to recheck measurements before committing to any expense. 4. We have not tested any apparatus, equipment, fixtures or services and it is in the buyers interest to check the working condition of any