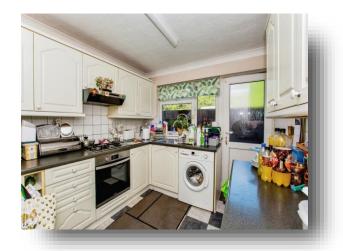

**Wykes Road, Yaxley Peterborough PE7 3YE** 



# welcome to

# **Wykes Road, Yaxley Peterborough**

A well-proportioned ground floor flat which could make an ideal first purchase & offers accommodation to comprise; entrance hall, lounge, kitchen, two bedrooms, bathroom, gas central heating, pleasant, enclosed rear garden with its own private access.















This floor plan is for illustrative purposes only. It is not drawn to scale. Any measurements, floor areas (including any total floor area), openings and orientation are approximate. No details are guaranteed, they cannot be relied upon for any purpose and they do not form part of any agreement. No liability is taken for any error, omission or misstatement. A party must rely upon its own inspection(s). Powered by www.focalagent.com

#### **Entrance Hall**

# **Lounge Diner**

16' 3" x 10' 10" plus alcove ( 4.95m x 3.30m plus alcove )

#### Kitchen

10' 10" x 9' 2" ( 3.30m x 2.79m )

#### **Bedroom 1**

10' 10" x 10' 11" ( 3.30m x 3.33m )

#### **Bedroom 2**

8' 10" x 6' 10" ( 2.69m x 2.08m )

#### Wetroom

## **Outside The Property**

### welcome to

# **Wykes Road, Yaxley Pe