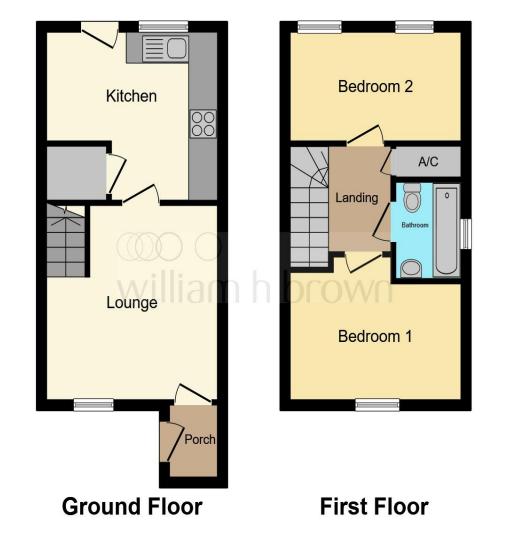

This floor plan is for illustrative purposes only. It is not drawn to scale. Any measurements, floor areas (including any total floor area), openings and orientation are approximate. No details are guaranteed, they cannot be relied upon for any purpose and they do not form part of any agreement. No liability is taken for any error, omission or misstatement. A party must rely upon its own inspection(s). Powered by www.focalagent.com

#### **Entrance Lobby**

**Lounge** 11' 9" x 12' 5" ( 3.58m x 3.78m )

**Kitchen** 11' 8" x 10' 9" ( 3.56m x 3.28m )

**First Floor Landing** 

**Bedroom 1** 11' 11" max x 7' 9" ( 3.63m max x 2.36m )

**Bedroom 2** 11' 7" x 7' 2" ( 3.53m x 2.18m )

Bathroom

**Outside The Property** 