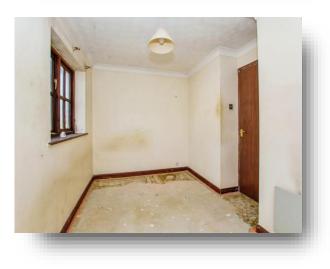

#### **Entrance Lobby**

**Lounge** 11' 9" x 12' 5" ( 3.58m x 3.78m )

**Kitchen** 11' 8" x 10' 9" ( 3.56m x 3.28m )

**First Floor Landing** 

**Bedroom 1** 11' 11" max x 7' 9" ( 3.63m max x 2.36m )

**Bedroom 2** 11' 7" x 7' 2" ( 3.53m x 2.18m )