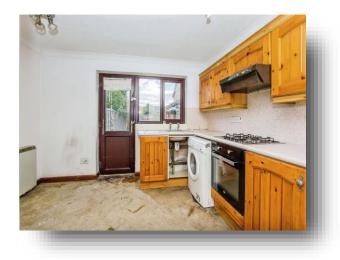

#### **Entrance Lobby**

**Lounge** 11' 9" x 12' 5" ( 3.58m x 3.78m )

**Kitchen** 11' 8" x 10' 9" ( 3.56m x 3.28m )

**First Floor Landing** 

**Bedroom 1** 11' 11" max x 7' 9" ( 3.63m max x 2.36m )

**Bedroom 2** 11' 7" x 7' 2" ( 3.53m x 2.18m )