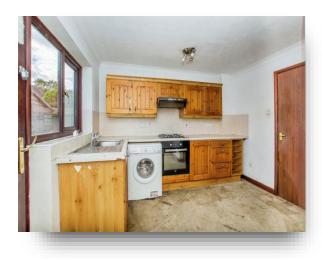

#### **Entrance Lobby**

**Lounge** 11' 9" x 12' 5" ( 3.58m x 3.78m )

**Kitchen** 11' 8" x 10' 9" ( 3.56m x 3.28m )

**First Floor Landing** 

**Bedroom 1** 11' 11" max x 7' 9" ( 3.63m max x 2.36m )

**Bedroom 2** 11' 7" x 7' 2" ( 3.53m x 2.18m )