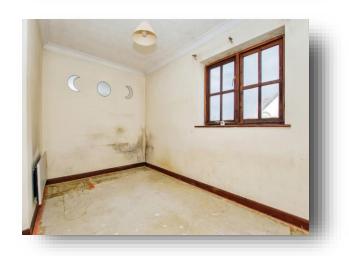

#### **Entrance Lobby**

**Lounge** 11' 9" x 12' 5" ( 3.58m x 3.78m )

**Kitchen** 11' 8" x 10' 9" ( 3.56m x 3.28m )

**First Floor Landing** 

**Bedroom 1** 11' 11" max x 7' 9" ( 3.63m max x 2.36m )

**Bedroom 2** 11' 7" x 7' 2" ( 3.53m x 2.18m )