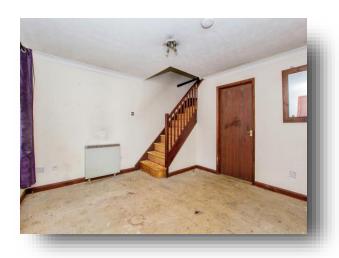

#### **Entrance Lobby**

**Lounge** 11' 9" x 12' 5" ( 3.58m x 3.78m )

**Kitchen** 11' 8" x 10' 9" ( 3.56m x 3.28m )

**First Floor Landing** 

**Bedroom 1** 11' 11" max x 7' 9" ( 3.63m max x 2.36m )

**Bedroom 2** 11' 7" x 7' 2" ( 3.53m x 2.18m )