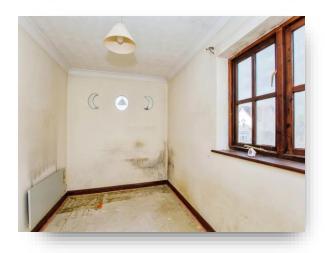

#### **Entrance Lobby**

**Lounge** 11' 9" x 12' 5" ( 3.58m x 3.78m )

**Kitchen** 11' 8" x 10' 9" ( 3.56m x 3.28m )

**First Floor Landing** 

**Bedroom 1** 11' 11" max x 7' 9" ( 3.63m max x 2.36m )

**Bedroom 2** 11' 7" x 7' 2" ( 3.53m x 2.18m )