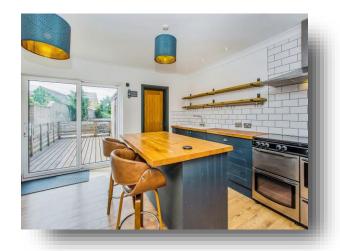

### **Kitchen Diner**

14' 4" x 12' 11" ( 4.37m x 3.94m )

Glazed door to the rear, sink drainer set into wooden work surface, further range of matching work surfaces with cupboards below and matching island unit. Gas cooker point in space for cooking range, radiator, laminate flooring.