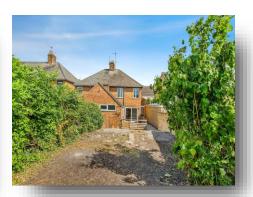

## **Outside The Property**

To the rear, there is a timber decked seating area which is enclosed by low timber work with gated rear access to the garden- providing an ideal seating / entertaining area. The garden extends further to the rear and there is a pedestrian right of way over the neighbouring property to enable access to the street at the front.