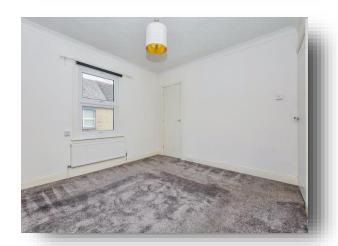

### **Bedroom 1**

11'  $6" \times 10'$  11" (  $3.51m \times 3.33m$  ) Window to the front, radiator, built in wardrobe.