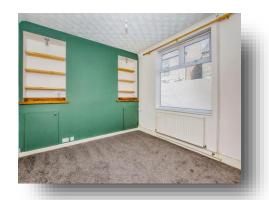

#### **Bedroom 2**

7' 7" x 13' 1" ( 2.31m x 3.99m ) Window to the rear, radiator.