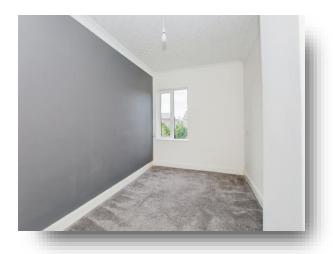

### **Bedroom 4**

13' 7" x 8' 10" ( 4.14m x 2.69m )

Doors to the front & rear along with window to the front, radiator.