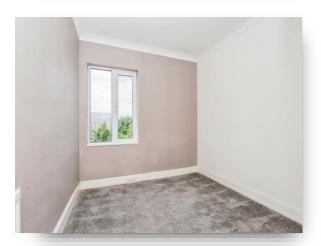

### **Bedroom 3**

10' 2" x 8' ( 3.10m x 2.44m )

Window to the rear, radiator, fitted wardrobe.