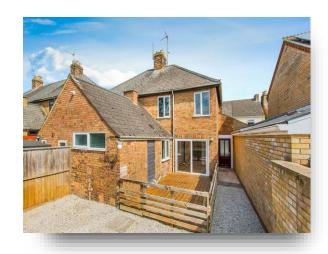

## **Outside The Property**

To the rear, there is a timber decked seating area which is enclosed by low timber work with gated rear access to the garden- providing an ideal seating / entertaining area. The garden extends further to the rear and there is a pedestrian right of way over the neighbouring property to enable access to the street at the front.