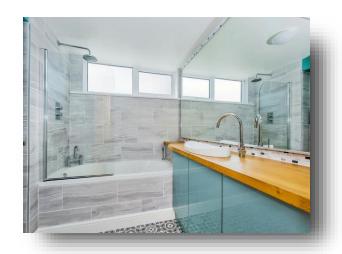

#### Bathroom

Frosted window to the rear, close coupled wc, hand wash basin, panel bath with shower & screen, radiator / towel rail.