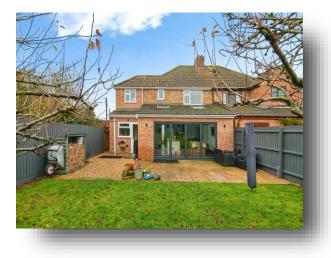

#### **Kitchen Diner**

17' 7" max x 18' 8" max ( 5.36m max x 5.69m max ) Double glazed bi fold doors to the rear, Sink set into wooden work surface, further matching work surfaces with cupboards below & range of matching wall mounted storage cupboards, island unit, fitted dishwasher, fridge freezer space, gas cooker point, underfloor heating.

### Utility

8' 5" x  $\vec{6}$ ' 11" ( 2.57m x 2.11m ) Double glazed window & door to the rear ,sink set into work surface, plumbing for washing machine, tiled floor, radiator.