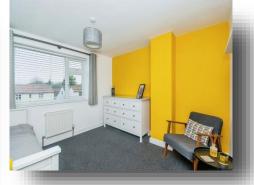

## Bedroom 1

10' 11" x 12' (  $3.33m\ x\ 3.66m$  ) Double glazed window to the front, radiator.

**Bedroom 2** 10' 7" x 11' 2" ( 3.23m x 3.40m ) Double glazed window to the front, radiator.

**Bedroom 3** 7' x 7' 2" ( 2.13m x 2.18m ) Double glazed window to the front, radiator.