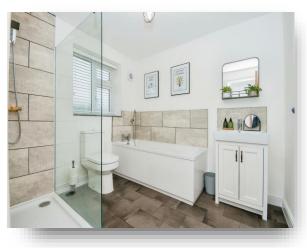

#### Bathroom

Double glazed windows to the front & rear, close coupled wc, hand wash basin, panel bath, radiator.