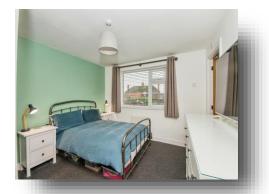

## Bedroom 1

10' 11" x 12' (  $3.33m\ x\ 3.66m$  ) Double glazed window to the front, radiator.

**Bedroom 2** 10' 7" x 11' 2" ( 3.23m x 3.40m ) Double glazed window to the front, radiator.

**Bedroom 3** 7' x 7' 2" ( 2.13m x 2.18m ) Double glazed window to the front, radiator.