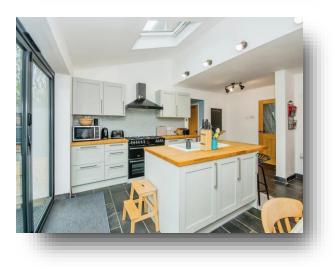

#### **Kitchen Diner**

17' 7" max x 18' 8" max ( 5.36m max x 5.69m max ) Double glazed bi fold doors to the rear, Sink set into wooden work surface, further matching work surfaces with cupboards below & range of matching wall mounted storage cupboards, island unit, fitted dishwasher, fridge freezer space, gas cooker point, underfloor heating.