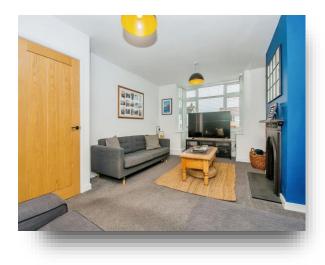

#### Lounge

16' 5" plus bay x 12' 4" inc chimney breast ( 5.00m plus bay x 3.76m inc chimney breast ) Double glazed window to the front, radiator, feature fire place.