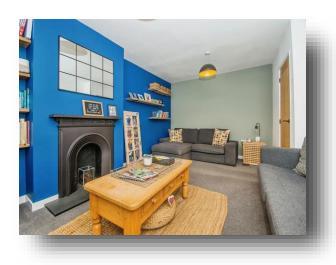

#### Lounge

16' 5" plus bay x 12' 4" inc chimney breast ( 5.00m plus bay x 3.76m inc chimney breast ) Double glazed window to the front, radiator, feature fire place.