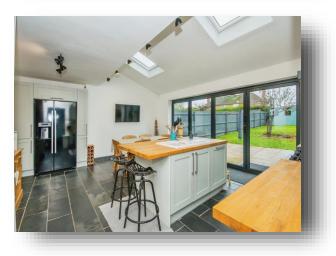

#### **Kitchen Diner**

17' 7" max x 18' 8" max ( 5.36m max x 5.69m max ) Double glazed bi fold doors to the rear, Sink set into wooden work surface, further matching work surfaces with cupboards below & range of matching wall mounted storage cupboards, island unit, fitted dishwasher, fridge freezer space, gas cooker point, underfloor heating.