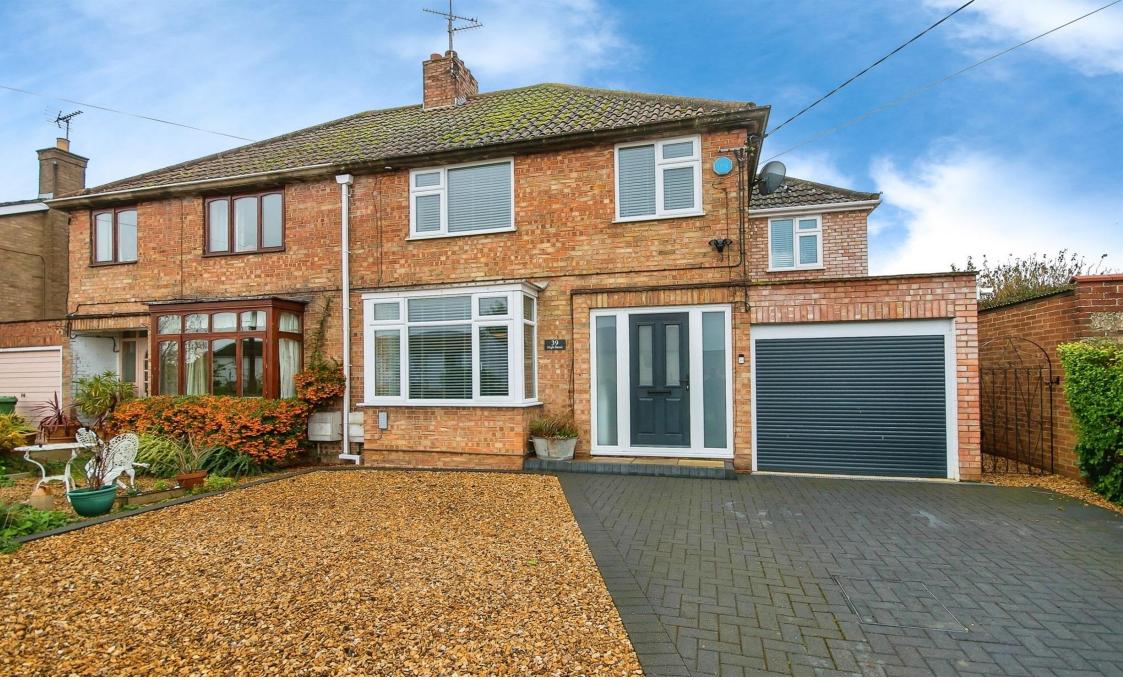

## **High Street, Stilton Peterborough**

A very well presented, much improved family home, set in a well regarded non estate location which offers accommodation to comprise: entrance hall, kitchen diner, utility, downstairs wc, three bedrooms, ensuite to the master, bathroom, gardens & driveway.

#### Lounge

16' 5" plus bay x 12' 4" inc chimney breast ( 5.00m plus bay x 3.76m inc chimney breast ) Double glazed window to the front, radiator, feature fire place.