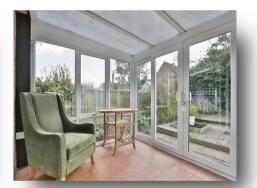

### **Living Room**

19' 2" x 10' 5" ( 5.84m x 3.17m ) 19ft living room leading to the conservatory