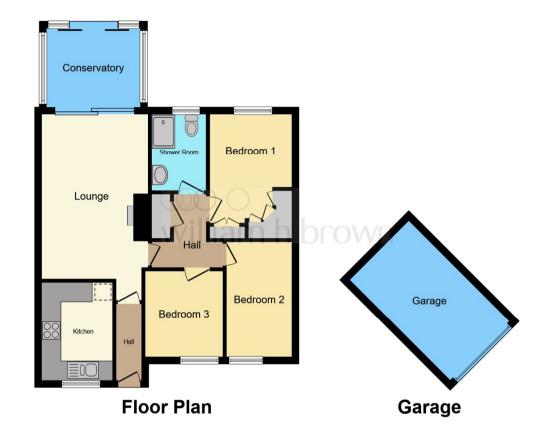

### **Living Room**

19' 2" x 10' 5" ( 5.84m x 3.17m ) 19ft living room leading to the conservatory

#### **Kitchen**

 $10' \times 7' \ 2'' \ (3.05 \text{m} \times 2.18 \text{m})$  Front positioned kitchen with a double oven.

#### **Bedroom One**

14' 2" x 8' 3" ( 4.32m x 2.51m )
Double bedroom with a rear aspect window.

#### **Bedroom Two**

11' 8" x 5' 11" (  $3.56m \times 1.80m$  ) Double room with front aspect windows.

### **Bedroom Three**

 $9' \times 7' \ 6'' \ (2.74m \times 2.29m)$  Single bedroom at the front of the property which can be used as a study.

This floor plan is for illustrative purposes only. It is not drawn to scale. Any measurements, floor areas (including any total floor area), openings and orientation are approximate. No details are guaranteed, they cannot be relied upon for any purpose and they do not form part of any agreement. No liability is taken for any error, omission or misstatement. A party must rely upon its own inspection(s). Powered by www.focalagent.com