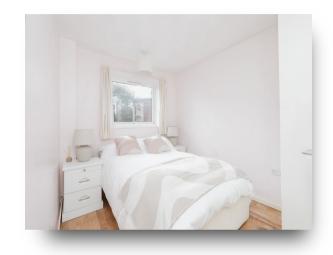

#### **Bedroom One**

14' 2" x 8' 3" ( 4.32m x 2.51m )
Double bedroom with a rear aspect window.