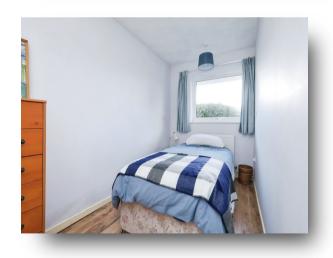

#### **Bedroom Two**

11' 8" x 5' 11" (  $3.56m \times 1.80m$  ) Double room with front aspect windows.