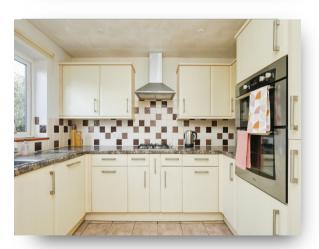

#### **Kitchen**

 $10' \times 7' \ 2'' \ (3.05 \text{m} \times 2.18 \text{m})$  Front positioned kitchen with a double oven.