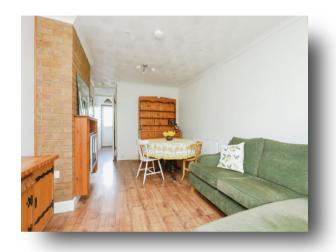

### **Living Room**

19' 2" x 10' 5" ( 5.84m x 3.17m ) 19ft living room leading to the conservatory