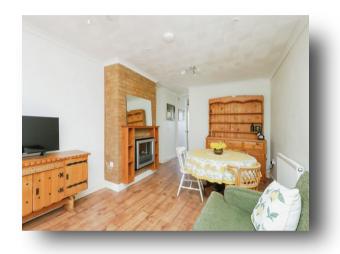

### **Living Room**

19' 2" x 10' 5" ( 5.84m x 3.17m ) 19ft living room leading to the conservatory