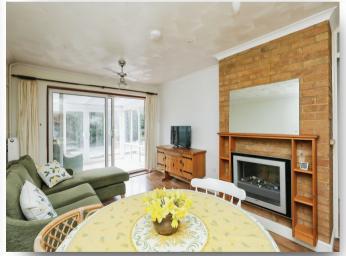

### **Living Room**

19' 2" x 10' 5" ( 5.84m x 3.17m ) 19ft living room leading to the conservatory