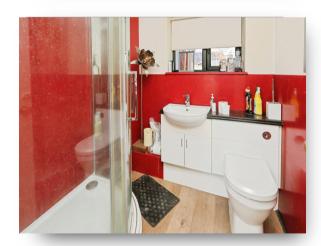

#### Lounge

15' 8" x 11' 1" ( 4.78m x 3.38m ) Front aspect window. Room for furniture. Sliding door to the rear conservatory.

#### Kitchen

9' 8" x 6' 8" (  $2.95 m \times 2.03 m$  ) Front aspect window. Room for furniture. Sliding door to the rear conservatory.