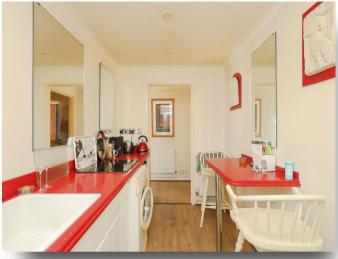

#### Kitchen

9' 8" x 6' 8" (  $2.95 m \times 2.03 m$  ) Front aspect window. Room for furniture. Sliding door to the rear conservatory.