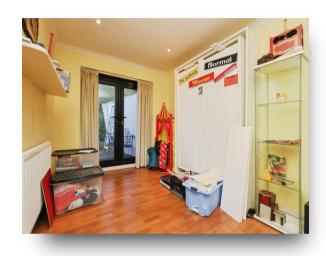

#### Kitchen

9' 8" x 6' 8" (  $2.95 m \times 2.03 m$  ) Front aspect window. Room for furniture. Sliding door to the rear conservatory.