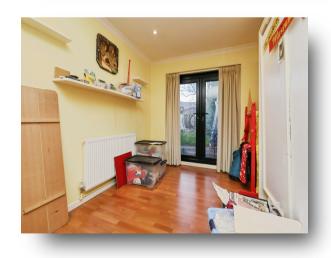

#### Kitchen

9' 8" x 6' 8" (  $2.95 m \times 2.03 m$  ) Front aspect window. Room for furniture. Sliding door to the rear conservatory.