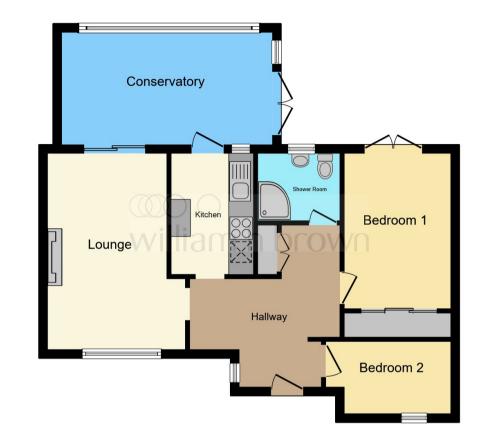

#### Lounge

15' 8" x 11' 1" ( 4.78m x 3.38m ) Front aspect window. Room for furniture. Sliding door to the rear conservatory.

#### Kitchen

9' 8" x 6' 8" (  $2.95 m \times 2.03 m$  ) Front aspect window. Room for furniture. Sliding door to the rear conservatory.

#### Conservatory

17' 6" x 9' 7" (  $5.\overline{3}$ 3m x 2.92m ) Wrap-around windows offering ample light with a door to the rear garden.

#### **Bedroom One**

12' 3"  $\times$  8' 6" ( 3.73m  $\times$  2.59m ) Double room with space for wardrobes and a door to the rear garden.

#### **Bedroom Two**

8' 11" x 5' 9" ( 2.72m x 1.75m ) Single room with a Velux window.

This floor plan is for illustrative purposes only. It is not drawn to scale. Any measurements, floor areas (including any total floor area), openings and orientation are approximate. No details are guaranteed, they cannot be relied upon for any purpose and they do not form part of any agreement. No liability is taken for any error, omission or misstatement. A party must rely upon its own inspection(s). Powered by www.focalagent.com