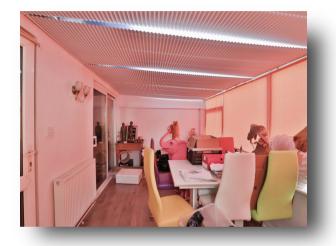

#### Conservatory

17' 6" x 9' 7" (  $5.\overline{3}$ 3m x 2.92m ) Wrap-around windows offering ample light with a door to the rear garden.