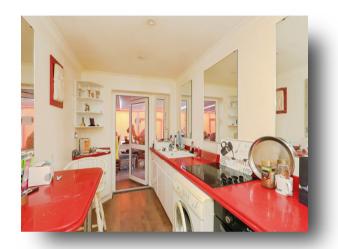

#### Kitchen

9' 8" x 6' 8" (  $2.95 m \times 2.03 m$  ) Front aspect window. Room for furniture. Sliding door to the rear conservatory.