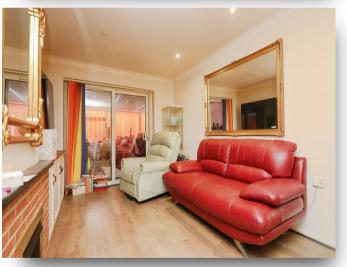

#### Lounge

15' 8" x 11' 1" ( 4.78m x 3.38m ) Front aspect window. Room for furniture. Sliding door to the rear conservatory.

#### Conservatory

17' 6" x 9' 7" (  $5.\overline{3}$ 3m x 2.92m ) Wrap-around windows offering ample light with a door to the rear garden.