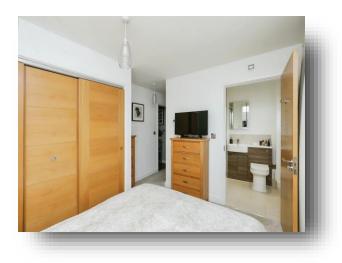

#### **Bedroom One**

16' 5" x 11' 1" (  $5.00m\ x\ 3.38m$  ) With a window to front aspect, built in wardrobes and door to ensuite.

#### Ensuite

Comprising a mid-level WC, fitted vanity unit, double shower cubicle, heated towel rail and window to rear aspect.