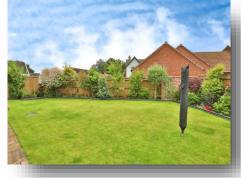

### Outside

The front garden is laid to lawn with a brick weave driveway offering ample parking, leading to the single garage that provides power and lighting. The rear garden is fully enclosed, mainly to lawn with a paved patio area and a beautiful display of mature shrubs, plants and flowers and a side access gate.