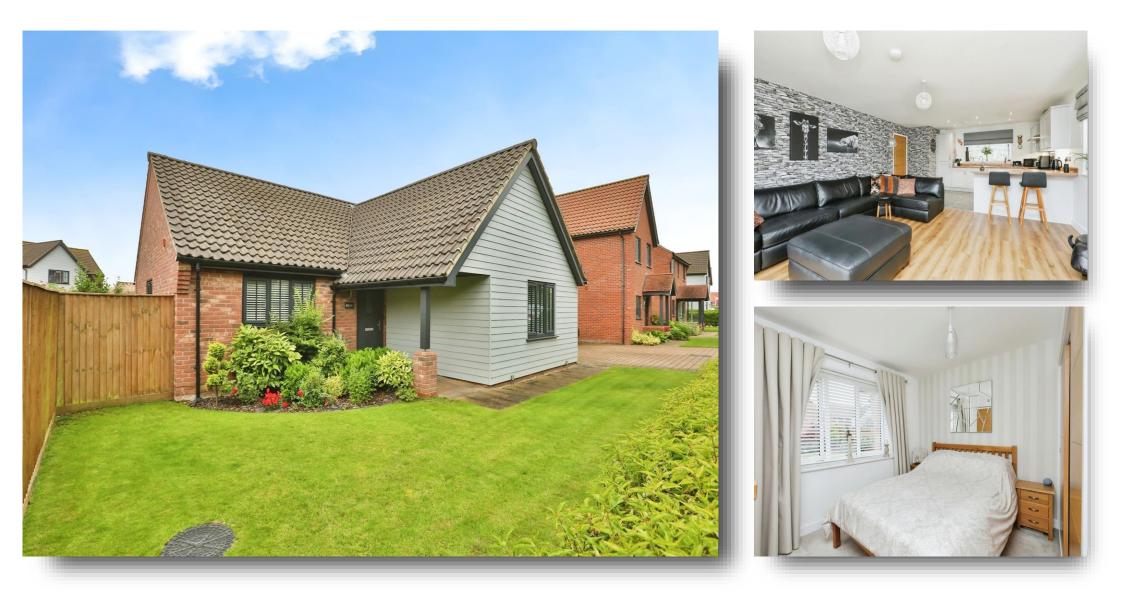

# Rightup Lane, Wymondham

William H Brown are delighted to offer this three-bedroom detached executive style bungalow on a popular development on the outskirts of Wymondham.

### **Open Plan Kitchen/ Lounge**

24' 4" x 15' 6" (7.42m x 4.72m) The kitchen area has a window to front aspect, fitted kitchen with wall & base units with work surfaces above, stainless steel sink and drainer, integral dishwasher, washer/dryer, and fridge/ freezer, built in electric oven, electric hob and cooker hood above. The lounge area is a perfect place for relaxation with bi-fold doors leading to the rear garden and a window to the side aspect.

#### **Bedroom One**

16' 5" x 11' 1" (  $5.00m\ x\ 3.38m$  ) With a window to front aspect, built in wardrobes and door to ensuite.

### Outside

The front garden is laid to lawn with a brick weave driveway offering ample parking, leading to the single garage that provides power and lighting. The rear garden is fully enclosed, mainly to lawn with a paved patio area and a beautiful display of mature shrubs, plants and flowers and a side access gate.