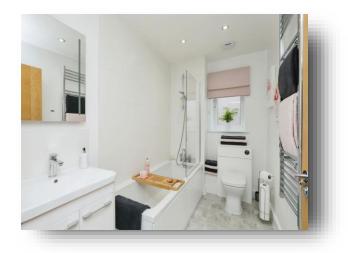

#### Bathroom

Comprising a mid-level WC, vanity unit and a bath with shower above, partly tiled walls and window to side aspect.