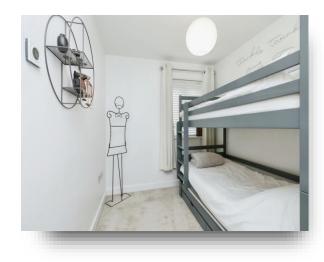

#### **Bedroom Three**

11' 8" x 7' 3" ( 3.56m x 2.21m ) Laid to carpet and window to front aspect.