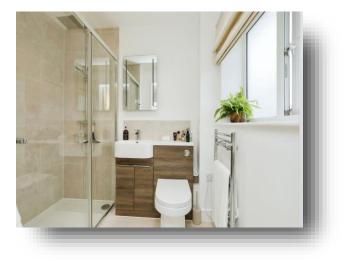

#### Bathroom

Comprising a mid-level WC, vanity unit and a bath with shower above, partly tiled walls and window to side aspect.