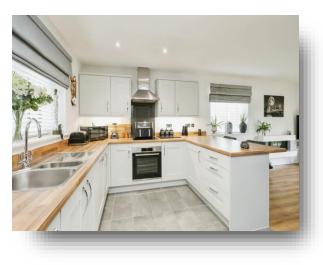

### **Open Plan Kitchen/ Lounge**

24' 4" x 15' 6" (7.42m x 4.72m) The kitchen area has a window to front aspect, fitted kitchen with wall & base units with work surfaces above, stainless steel sink and drainer, integral dishwasher, washer/dryer, and fridge/ freezer, built in electric oven, electric hob and cooker hood above. The lounge area is a perfect place for relaxation with bi-fold doors leading to the rear garden and a window to the side aspect.