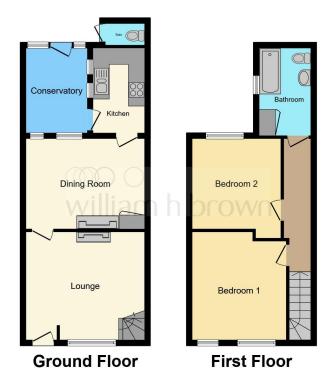

### **Living Room**

14' 4" x 10' 6" ( 4.37m x 3.20m )

Stepping into the property, you enter the living room with a window to front aspect, feature fireplace, telephone & television points, radiator, and door to the dining room.

## **Dining Room**

14' 4" x 11' 1" ( 4.37m x 3.38m )

With an under-stair cupboard, window to rear aspect, gas fireplace, radiator and door to kitchen.

#### Kitchen

10' 7" x 6' 7" ( 3.23m x 2.01m )

Fitted kitchen with wall and base units with work surfaces above, electric oven with gas hob and extractor hood above, stainless steel sink, plumbing for washing machine, tiled splashbacks, two windows to the side aspect and door to the lean to.

#### **Lean To**

Of UPVC construction. tiled flooring and windows and door to rear garden.

## Landing

Stairs leading from the living room with doors to both bedrooms and bathroom.

### **Bedroom One**

14' 3" x 10' 7" ( 4.34m x 3.23m )

With fitted wardrobes, two windows to front aspect and laid with carpet.

#### **Bedroom Two**

12' x 11' ( 3.66m x 3.35m )

With window to rear aspect, radiator and laid to carpet.

#### **Bathroom**

Comprising a bath with mixer taps, mid-level WC, vanity unit, partly tiled walls, radiator, airing cupboard and window to side aspect.

#### **Outside**

The rear garden is of low maintenance with a large, paved patio area and rear access gate.

This floor plan is for illustrative purposes only. It is not drawn to scale. Any measurements, floor areas (including any total floor area), openings and orientation are approximate. No details are guaranteed, they cannot be relied upon for any purposes and they do not form part of any agreement. No liability is taken for any error, omission or misstatement. A party must rely upon its own inspection(s). Powered by www.focalagent.com