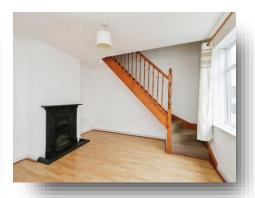

### **Living Room**

14' 4" x 10' 6" ( 4.37m x 3.20m )

Stepping into the property, you enter the living room with a window to front aspect, feature fireplace, telephone & television points, radiator, and door to the dining room.

## Landing

Stairs leading from the living room with doors to both bedrooms and bathroom.