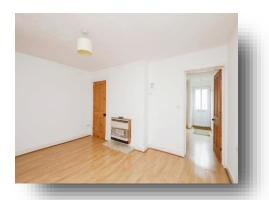

### **Living Room**

14' 4" x 10' 6" ( 4.37m x 3.20m )

Stepping into the property, you enter the living room with a window to front aspect, feature fireplace, telephone & television points, radiator, and door to the dining room.

## **Dining Room**

14' 4" x 11' 1" ( 4.37m x 3.38m )

With an under-stair cupboard, window to rear aspect, gas fireplace, radiator and door to kitchen.