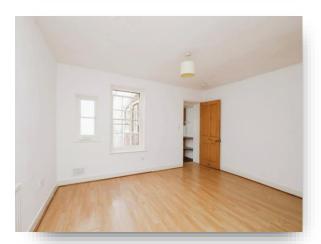

### **Bedroom One**

14' 3" x 10' 7" ( 4.34m x 3.23m )

With fitted wardrobes, two windows to front aspect and laid with carpet.

#### **Bedroom Two**

12' x 11' ( 3.66m x 3.35m )

With window to rear aspect, radiator and laid to carpet.