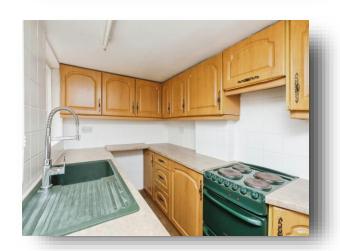

#### Kitchen

10' 7" x 6' 7" ( 3.23m x 2.01m )

Fitted kitchen with wall and base units with work surfaces above, electric oven with gas hob and extractor hood above, stainless steel sink, plumbing for washing machine, tiled splashbacks, two windows to the side aspect and door to the lean to.