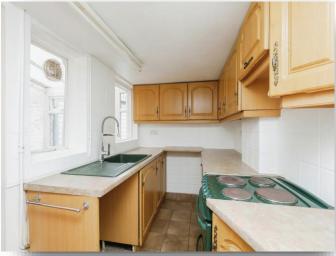

#### Kitchen

10' 7" x 6' 7" ( 3.23m x 2.01m )

Fitted kitchen with wall and base units with work surfaces above, electric oven with gas hob and extractor hood above, stainless steel sink, plumbing for washing machine, tiled splashbacks, two windows to the side aspect and door to the lean to.