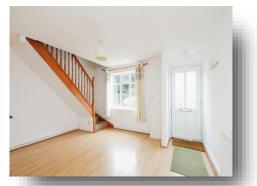

### **Living Room**

14' 4" x 10' 6" ( 4.37m x 3.20m )

Stepping into the property, you enter the living room with a window to front aspect, feature fireplace, telephone & television points, radiator, and door to the dining room.

## Landing

Stairs leading from the living room with doors to both bedrooms and bathroom.