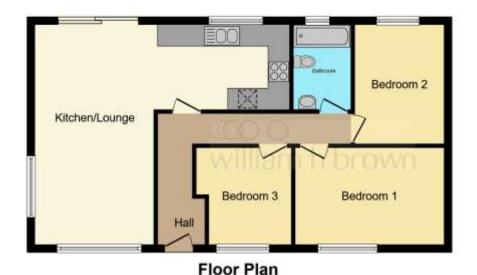

#### Rear Garden

There is a wraparound side garden which is predominately laid to lawn leading round to the rear garden which has a paved patio area and is fully enclosed.

Garage

This floorplan is for illustrative purposes only and is not drawn to scale. Measurements, floor-areas, openings and orientations are approximate. They should not be relied upon for any purpose and do not form any part of an agreement. No liability is taken for any error or mis-statement. All parties must rely on their own inspections.