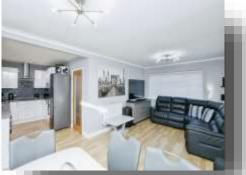

### Kitchen/ Diner

13' 2" x 7' 10" ( 4.01m x 2.39m )

This fitted kitchen includes both wall and base units with work surfaces over, a one and a half bowl stainless steel sink and drainer unit, an electric double oven, induction hob with cooker hood over, space for washing machine and fridge/freezer, boiler cupboard, window to rear aspect, laminate flooring and an opening through to the lounge/diner.

## **Lounge/ Diner**

20' 2" x 10' 11" ( 6.15m x 3.33m )

Window to front and side aspect, 2 radiators, television and telephone point, laminate flooring throughout and patio doors leading to the rear garden.