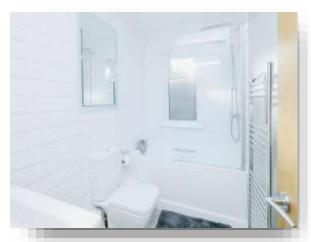

#### **Bathroom**

Fitted with WC, wash hand basin, and bath with mixer taps and shower over, partly tiled walls, tiled flooring, heated towel rail and window to rear aspect.