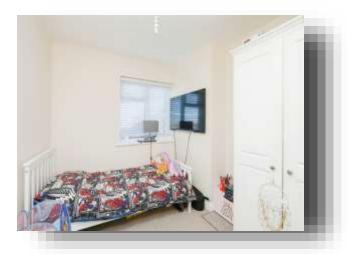

#### **Bedroom One**

13' 5" x 8' 11" ( 4.09m x 2.72m )

With radiator, window to front aspect and is laid to carpet.

#### **Bedroom Two**

11' x 8' 2" ( 3.35m x 2.49m )

With window to rear aspect, radiator and is laid to carpet.

### **Bedroom Three**

8' 11" x 8' 9" ( 2.72m x 2.67m )

With window to front aspect, radiator and is laid to carpet.