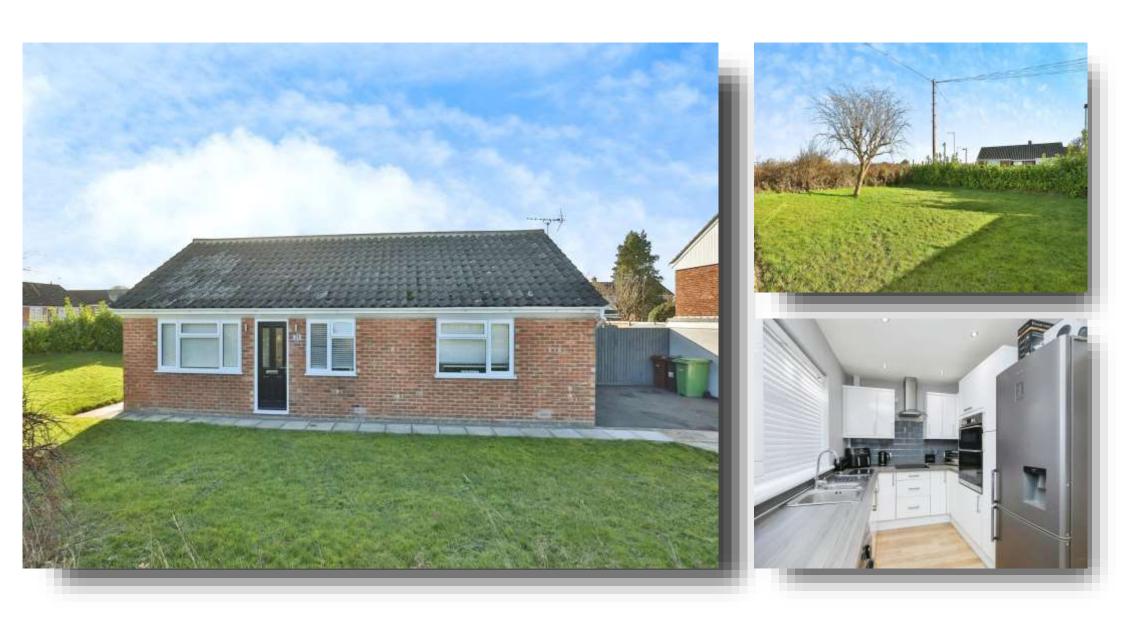

# **Longlands Drive, Wymondham**

This excellent three bedroom detached bungalow is proudly being advertised through William H Brown.

### Kitchen/ Diner

13' 2" x 7' 10" ( 4.01m x 2.39m )

This fitted kitchen includes both wall and base units with work surfaces over, a one and a half bowl stainless steel sink and drainer unit, an electric double oven, induction hob with cooker hood over, space for washing machine and fridge/freezer, boiler cupboard, window to rear aspect, laminate flooring and an opening through to the lounge/diner.

#### **Front Garden**

The front garden is predominately laid to lawn with a hedged border, paved driveway offering parking for 4 vehicles and access to the single garage which has a up and over door.

#### Rear Garden

There is a wraparound side garden which is predominately laid to lawn leading round to the rear garden which has a paved patio area and is fully enclosed.

Garage

This floorplan is for illustrative purposes only and is not drawn to scale. Measurements, floor-areas, openings and orientations are approximate. They should not be relied upon for any purpose and do not form any part of an agreement. No liability is taken for any error or mis-statement. All parties must rely on their own inspections.