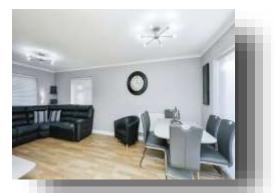

## **Lounge/ Diner**

20' 2" x 10' 11" ( 6.15m x 3.33m )

Window to front and side aspect, 2 radiators, television and telephone point, laminate flooring throughout and patio doors leading to the rear garden.