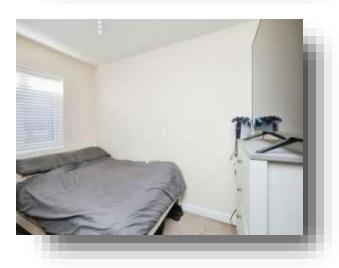

#### **Bedroom One**

13' 5" x 8' 11" ( 4.09m x 2.72m )

With radiator, window to front aspect and is laid to carpet.

#### **Bedroom Two**

11' x 8' 2" ( 3.35m x 2.49m )

With window to rear aspect, radiator and is laid to carpet.

### **Bedroom Three**

8' 11" x 8' 9" ( 2.72m x 2.67m )

With window to front aspect, radiator and is laid to carpet.