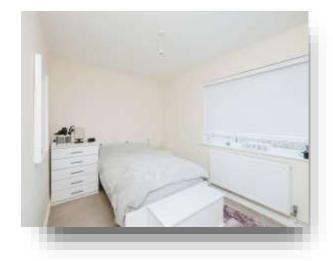

#### **Bedroom One**

13' 5" x 8' 11" ( 4.09m x 2.72m )

With radiator, window to front aspect and is laid to carpet.

#### **Bedroom Two**

11' x 8' 2" ( 3.35m x 2.49m )

With window to rear aspect, radiator and is laid to carpet.

### **Bedroom Three**

8' 11" x 8' 9" ( 2.72m x 2.67m )

With window to front aspect, radiator and is laid to carpet.