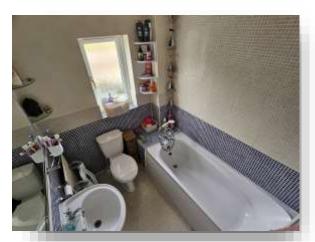

#### **Bathroom**

This is a three piece suite comprising of a mid-level WC, wash hand basin, bath with mixer taps as well as partly tiled walls and window to rear aspect.