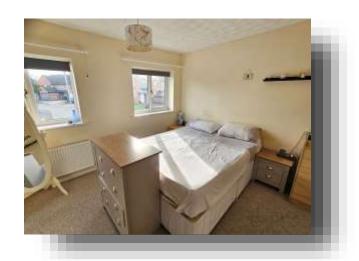

#### **Bedroom 1**

13' 5" x 11' 1" ( 4.09m x 3.38m )

There is a radiator, two windows to front aspect and is laid to carpet.

#### **Bedroom 2**

9' 6" x 7' 6" ( 2.90m x 2.29m )

There is a radiator, window to rear aspect and is laid to carpet.