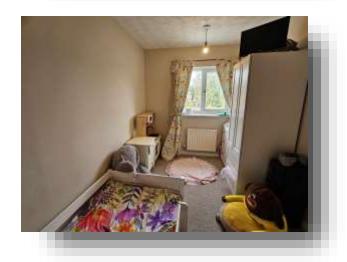

#### **Bedroom 2**

9' 6" x 7' 6" ( 2.90m x 2.29m )

There is a radiator, window to rear aspect and is laid to carpet.