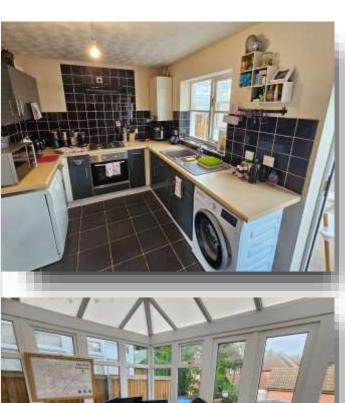

#### **Kitchen/ Breakfast Room**

14' 9" x 8' 2" ( 4.50m x 2.49m )

Fitted kitchen with wall and base units with work surfaces above with a single bowl stainless steel sink, space for oven, plumbing for dishwasher, under stair storage cupboard, window to rear aspect and door to the rear garden.