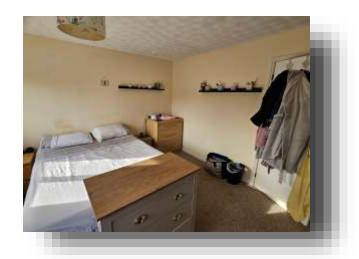

#### **Bedroom 1**

13' 5" x 11' 1" ( 4.09m x 3.38m )

There is a radiator, two windows to front aspect and is laid to carpet.