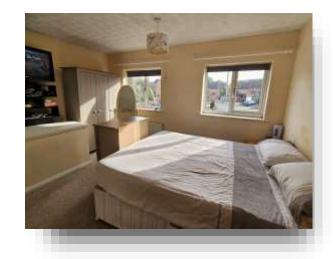

#### **Bedroom 1**

13' 5" x 11' 1" ( 4.09m x 3.38m )

There is a radiator, two windows to front aspect and is laid to carpet.