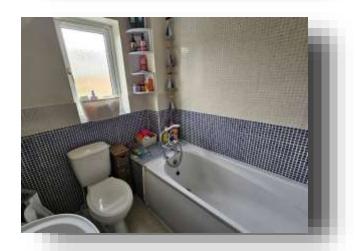

#### **Bathroom**

This is a three piece suite comprising of a mid-level WC, wash hand basin, bath with mixer taps as well as partly tiled walls and window to rear aspect.