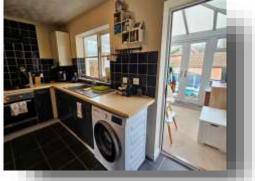

#### **Kitchen/ Breakfast Room**

14' 9" x 8' 2" ( 4.50m x 2.49m )

Fitted kitchen with wall and base units with work surfaces above with a single bowl stainless steel sink, space for oven, plumbing for dishwasher, under stair storage cupboard, window to rear aspect and door to the rear garden.