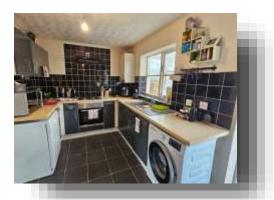

#### **Kitchen/ Breakfast Room**

14' 9" x 8' 2" ( 4.50m x 2.49m )

Fitted kitchen with wall and base units with work surfaces above with a single bowl stainless steel sink, space for oven, plumbing for dishwasher, under stair storage cupboard, window to rear aspect and door to the rear garden.