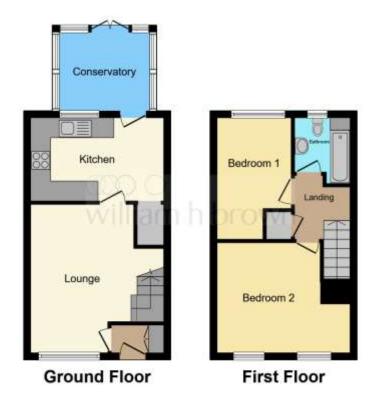

#### **Entrance Hall**

Door to front aspect, with door leading to the lounge/diner.

## Lounge/ Diner

14' 9" x 10' 10" ( 4.50m x 3.30m )

Window to front aspect, television and telephone points, radiator and door leading to the kitchen/breakfast room.

#### **Kitchen/ Breakfast Room**

14' 9" x 8' 2" ( 4.50m x 2.49m )

Fitted kitchen with wall and base units with work surfaces above with a single bowl stainless steel sink, space for oven, plumbing for dishwasher, under stair storage cupboard, window to rear aspect and door to the rear garden.

### Landing

Stairs leading from living room with doors leading to all rooms and airing cupboard.

#### **Bedroom 1**

13' 5" x 11' 1" ( 4.09m x 3.38m )

There is a radiator, two windows to front aspect and is laid to carpet.

#### **Bedroom 2**

9' 6" x 7' 6" ( 2.90m x 2.29m )

There is a radiator, window to rear aspect and is laid to carpet.

#### **Bathroom**

This is a three piece suite comprising of a mid-level WC, wash hand basin, bath with mixer taps as well as partly tiled walls and window to rear aspect.