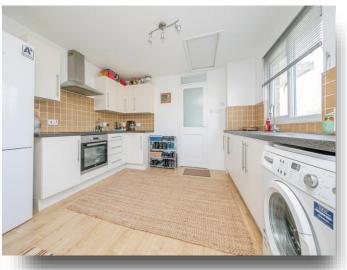

#### **Kitchen**

12' 1" Max. x 17' 6" Max. ( 3.68m Max. x 5.33m Max. ) Square bay window to the rear, range of wall and base mounted units with tiled splashback over, wood effect flooring, window to the side, sink and drainer with mixer tap under, built-in oven, hob and extractor, space for white goods, loft hatch. Access to the...