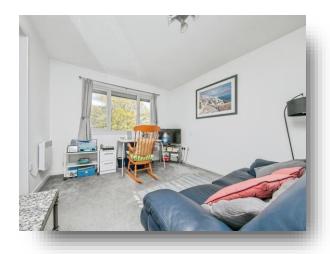

### Lounge

19' 11"  $\times$  11' 8" (  $6.07m \times 3.56m$  ) Window to the rear, 2 electric heaters, doors to the hall and kitchen.