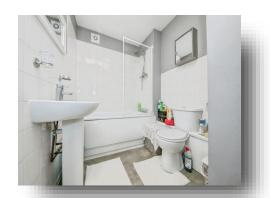

### **Bathroom**

Part tiled walls, heated towel rail, bath with screen and shower over, extractor fan, pedestal wash hand basin with mixer tap, low level WC.