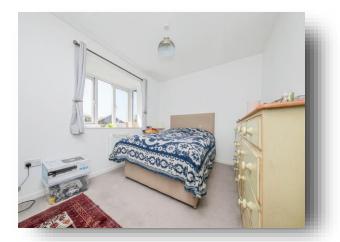

#### **Master Bedroom**

9' 1" x 12'  $(2.77m \times 3.66m)$  Square bay window to the front, built-in wardrobes, electric heater.

#### **Bedroom Two**

9'  $\times$  12' 1" ( 2.74m  $\times$  3.68m ) Window to the front, built-in wardrobes.