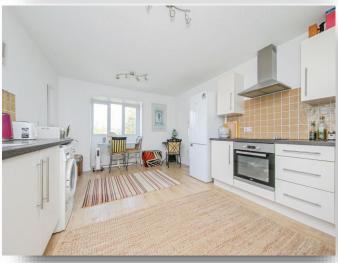

#### **Kitchen**

12' 1" Max. x 17' 6" Max. ( 3.68m Max. x 5.33m Max. ) Square bay window to the rear, range of wall and base mounted units with tiled splashback over, wood effect flooring, window to the side, sink and drainer with mixer tap under, built-in oven, hob and extractor, space for white goods, loft hatch. Access to the...