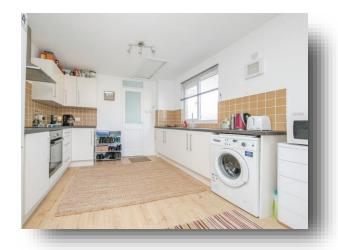

#### **Kitchen**

12' 1" Max. x 17' 6" Max. ( 3.68m Max. x 5.33m Max. ) Square bay window to the rear, range of wall and base mounted units with tiled splashback over, wood effect flooring, window to the side, sink and drainer with mixer tap under, built-in oven, hob and extractor, space for white goods, loft hatch. Access to the...