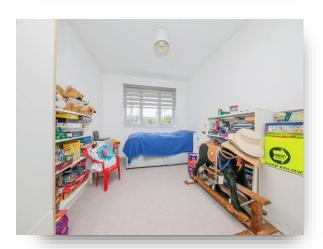

#### **Master Bedroom**

9' 1" x 12'  $(2.77m \times 3.66m)$  Square bay window to the front, built-in wardrobes, electric heater.

#### **Bedroom Two**

9'  $\times$  12' 1" ( 2.74m  $\times$  3.68m ) Window to the front, built-in wardrobes.