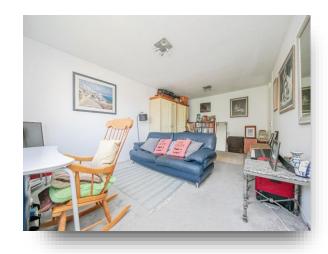

### Lounge

19' 11"  $\times$  11' 8" (  $6.07m \times 3.56m$  ) Window to the rear, 2 electric heaters, doors to the hall and kitchen.