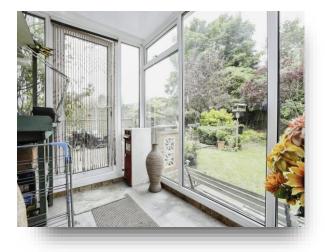

## Conservatory

9' 10" x 5' 11" (  $\bar{3}.00$ m x 1.80m ) Of UPVC construction, with door to side leading in to the garden.