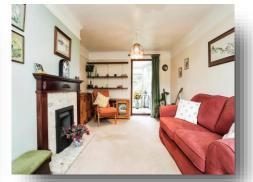

## Lounge

17' 4" x 10' 10" Max. ( 5.28m x 3.30m Max. ) Window to the front, fireplace with inset gas fire, serving hatch to the kitchen, door to the...