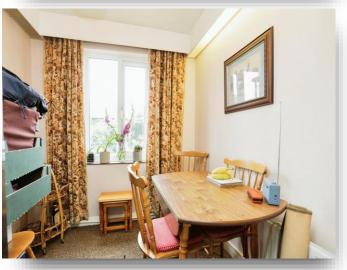

### **Dining Room**

7' 1" x 6' 9" ( 2.16m x 2.06m ) Window to the front, archway in to the...