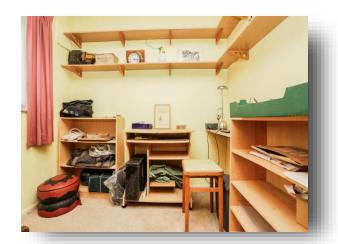

# welcome to

# King Edward Avenue, Wickham Market Woodbridge

Offered for sale with no onward chain, this three bedroom mid terrace offers good size accommodation and would make an ideal first time purchase. The property benefits from gardens to front and rear.













#### **Entrance Hall**

With window to the front, gas heater, under stairs storage cupboard, stairs to the first floor, door to the...

## Lounge

17' 4" x 10' 10" Max. ( 5.28m x 3.30m Max. ) Window to the front, fireplace with inset gas fire, serving hatch to the kitchen, door to the...

## Conservatory

9' 10" x 5' 11" (  $\bar{3}.00$ m x 1.80m ) Of UPVC construction, with door to side leading in to the garden.

### **Dining Room**

7' 1" x 6' 9" ( 2.16m x 2.06m ) Window to the front, archway in to the...

#### Kitchen

11' 8" x 9' 7" ( 3.56m x 2.92m )

Window to the rear with sink under, a range of wall and base mounted units, serving hatch from the lounge, space for white goods, under stairs storage cupboard, door to rear. There is a pantry cupboard with window to the rear.

#### *