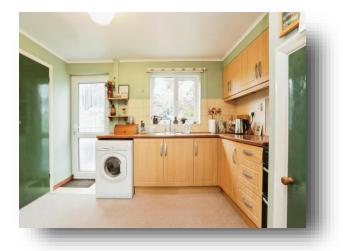

#### Kitchen

11' 8" x 9' 7" ( 3.56m x 2.92m )

Window to the rear with sink under, a range of wall and base mounted units, serving hatch from the lounge, space for white goods, under stairs storage cupboard, door to rear. There is a pantry cupboard with window to the rear.