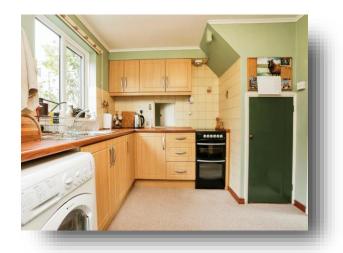

#### Kitchen

11' 8" x 9' 7" ( 3.56m x 2.92m )

Window to the rear with sink under, a range of wall and base mounted units, serving hatch from the lounge, space for white goods, under stairs storage cupboard, door to rear. There is a pantry cupboard with window to the rear.