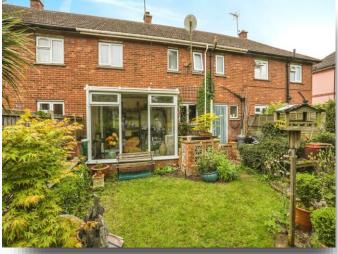

## Conservatory

9' 10" x 5' 11" (  $\bar{3}.00$ m x 1.80m ) Of UPVC construction, with door to side leading in to the garden.

#### **Rear Garden**

Mainly laid to lawn, with borders containing mature shrubs, trees and exotic plants. There is a patio seating area.