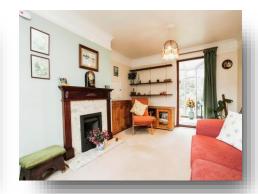

## Lounge

17' 4" x 10' 10" Max. ( 5.28m x 3.30m Max. ) Window to the front, fireplace with inset gas fire, serving hatch to the kitchen, door to the...