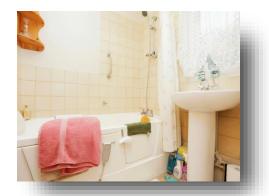

#### **Bathroom**

Bath with a door, shower over and tiled surround, window to the rear with wash hand basin under.