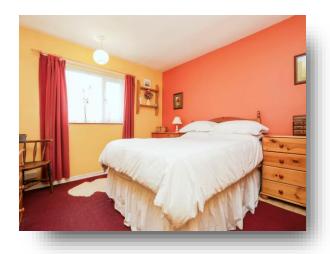

#### **Bedroom One**

10' 9" x 11' 7" ( 3.28m x 3.53m ) Window to the front, wardrobe over the stairs.