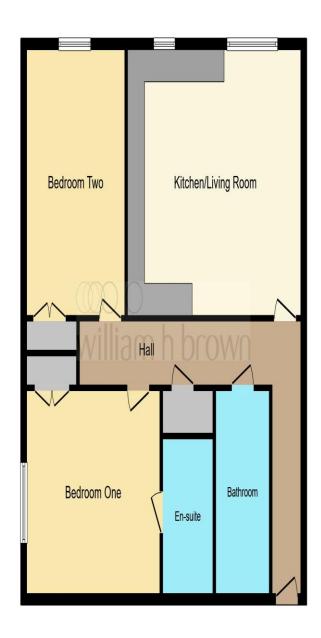

# **Entrance Hall Kitchen / Living Room**

A contemporary open plan living space with a lounge area, fitted kitchen with a range of wall and base units, integrated double oven and hob with filter hood over, work surfaces, fridge/freezer, dishwasher, washer dryer and wall mounted gas boiler. The outlook is over the rear garden and patio.

#### **Bedroom One**

A well-proportioned double bedroom with TV/satellite point, built in double wardrobe, window to side and door leading to

#### **En-Suite Shower Room**

A large en-suite shower room with large shower, WC, wash basin and heated towel rail.

#### **Bedroom Two**

A double bedroom with window to side, TV/satellite point and built in double wardrobe.

#### **Bathroom**

Bath with shower over, WC and wash basin.

Lease Details:

Length of Lease - 125 years from new.

Service charge - £1750 p/a Ground Rent - £250 p/a

This floorplan is for illustrative purposes only and is not drawn to scale. Measurements, floor-areas, openings and orientations are approximate. They should not be relied upon for any purpose and do not form any part of an agreement. No liability is taken for any error or mis-statement. All parties must rely on their own inspections.