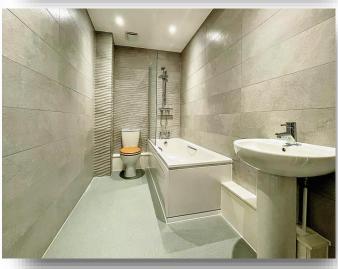

#### **En-Suite Shower Room**

A large en-suite shower room with large shower, WC, wash basin and heated towel rail.

#### **Bathroom**

Bath with shower over, WC and wash basin.