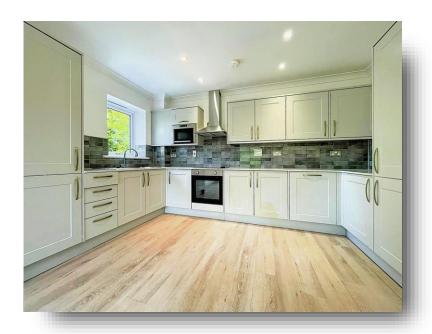

# **Entrance Hall Kitchen / Living Room**

A contemporary open plan living space with a lounge area, fitted kitchen with a range of wall and base units, integrated double oven and hob with filter hood over, work surfaces, fridge/freezer, dishwasher, washer dryer and wall mounted gas boiler. The outlook is over the rear garden and patio.