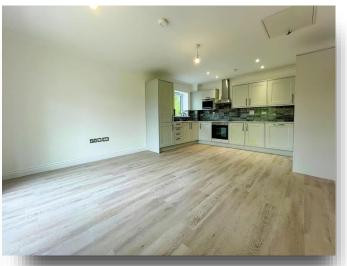

# **Entrance Hall Kitchen / Living Room**

A contemporary open plan living space with a lounge area, fitted kitchen with a range of wall and base units, integrated double oven and hob with filter hood over, work surfaces, fridge/freezer, dishwasher, washer dryer and wall mounted gas boiler. The outlook is over the rear garden and patio.