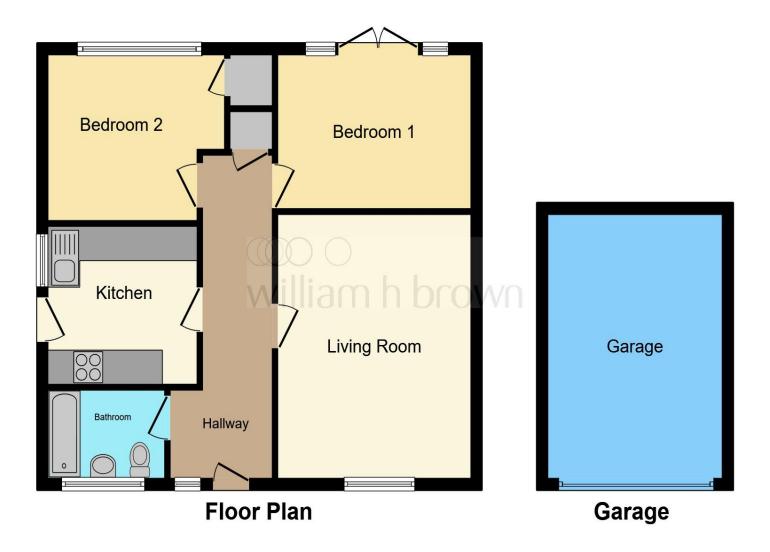

This floor plan is for illustrative purposes only. It is not drawn to scale. Any measurements, floor areas (including any total floor area), openings and orientation are approximate. No details are guaranteed, they cannot be relied upon for any purpose and they do not form part of any agreement. No liability is taken for any error, omission or misstatement. A party must rely upon its own inspection(s). Powered by www.focalagent.com

#### **Entrance Hall**

## Lounge

15' 2" x 11' 11" ( 4.62m x 3.63m )

#### Kitchen

9' 3" x 8' 11" ( 2.82m x 2.72m )

#### **Bedroom One**

8' 11" x 11' 10" ( 2.72m x 3.61m )

#### **Bedroom Two**

8' 10" x 9' 6" ( 2.69m x 2.90m )

#### **Bathroom**

5' 7" x 7' 2" ( 1.70m x 2.18m )

### Garage