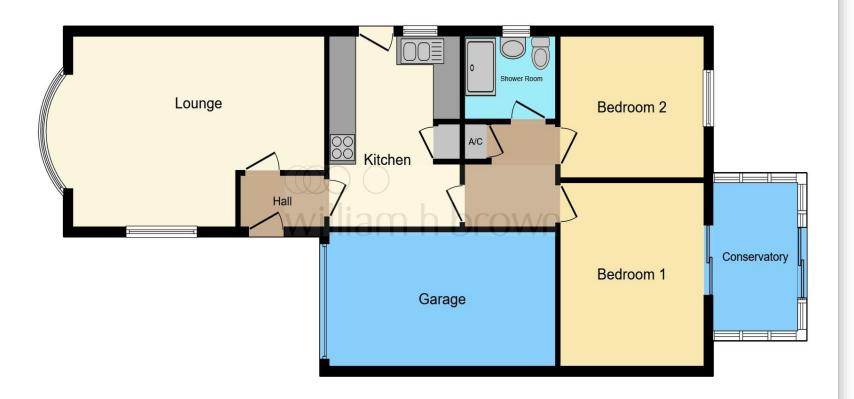

This floor plan is for illustrative purposes only. It is not drawn to scale. Any measurements, floor areas (including any total floor area), openings and orientation are approximate. No details are guaranteed, they cannot be relied upon for any purpose and they do not form part of any agreement. No liability is taken for any error, omission or misstatement. A party must rely upon its own inspection(s). Powered by www.focalagent.com

# Lounge

12' 11" Max x 18' 10" ( 3.94m Max x 5.74m )

#### Kitchen

17' 11" x 11' 5" Max ( 5.46m x 3.48m Max )

#### **Bedroom 1**

10' 8" x 12' 7" ( 3.25m x 3.84m )

#### **Bedroom 2**

9' 9" x 10' 8" ( 2.97m x 3.25m )

#### **Wet Room**

6' 8" x 5' 8" ( 2.03m x 1.73m )

# **Single Garage**

9' x 16' 10" ( 2.74m x 5.13m )