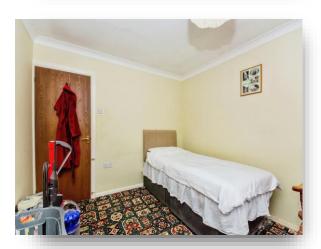

#### **Bedroom 1**

10' 8" x 12' 7" ( 3.25m x 3.84m )

#### **Bedroom 2**

9' 9" x 10' 8" ( 2.97m x 3.25m )