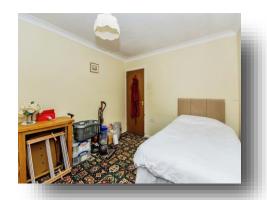

#### **Bedroom 1**

10' 8" x 12' 7" ( 3.25m x 3.84m )

#### **Bedroom 2**

9' 9" x 10' 8" ( 2.97m x 3.25m )