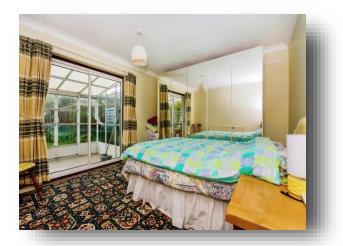

#### **Bedroom 1**

10' 8" x 12' 7" ( 3.25m x 3.84m )

#### **Bedroom 2**

9' 9" x 10' 8" ( 2.97m x 3.25m )