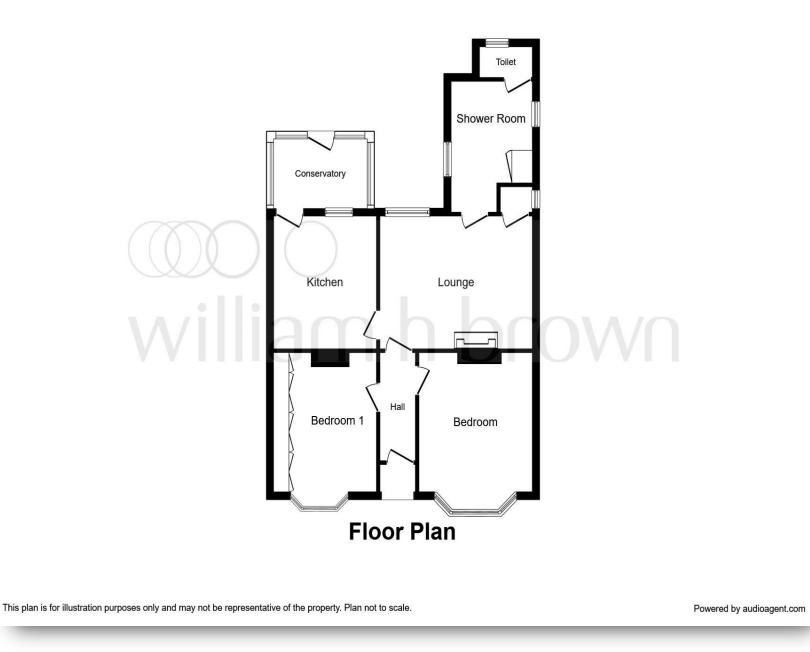

#### Hallway

**Lounge** 14' 3" x 11' 10" ( 4.34m x 3.61m )

**Kitchen** 11' 10" x 9' 11" ( 3.61m x 3.02m )

**Conservatory** 8' 10" x 6' 2" ( 2.69m x 1.88m )

#### Bedroom One 13' 6" max inc bay window x 7' 11" plus fitted wardrobes ( 4.11m max inc bay window x 2.41m plus fitted wardrobes )

**Bedroom Two** 13' 6" max x 10' 10" max (4.11m max x 3.30m max)

**Shower Room** 11' 11" max x 7' 10" max ( 3.63m max x 2.39m max )