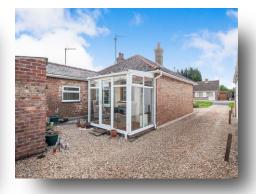

## **High Road**

VILLAGE LIFE! Set in the heart of Wisbech St Mary and close to amenities is this detached bungalow in good condition which benefits from having new flooring and a newly fitted "Howdens" kitchen. The accommodation also includes a 14 ft lounge with pantry, large shower room, 2 bedrooms (with fitted furniture to bedroom one) and a conservatory that has a nice outlook onto the garden. Outside provides off road parking, a wooden garage, brick store, garden shed and a nice, long rear garden. Being sold with no upward chain - call today to arrange a viewing!

#### Hallway

**Lounge** 14' 3" x 11' 10" ( 4.34m x 3.61m )

**Kitchen** 11' 10" x 9' 11" ( 3.61m x 3.02m )

**Conservatory** 8' 10" x 6' 2" ( 2.69m x 1.88m )