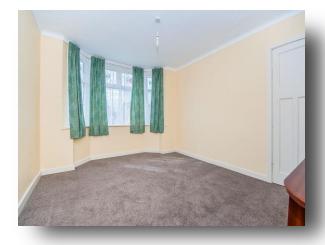

#### Bedroom One 13' 6" max inc bay window x 7' 11" plus fitted wardrobes ( 4.11m max inc bay window x 2.41m plus fitted wardrobes )

**Bedroom Two** 13' 6" max x 10' 10" max (4.11m max x 3.30m max)

**Shower Room** 11' 11" max x 7' 10" max ( 3.63m max x 2.39m max )