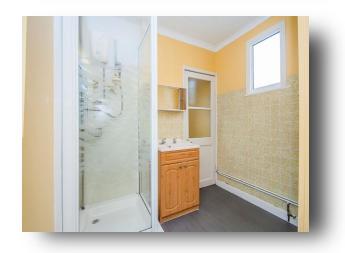

#### Bedroom One 13' 6" max inc bay window x 7' 11" plus fitted wardrobes ( 4.11m max inc bay window x 2.41m plus fitted wardrobes )

**Bedroom Two** 13' 6" max x 10' 10" max (4.11m max x 3.30m max)

**Shower Room** 11' 11" max x 7' 10" max ( 3.63m max x 2.39m max )