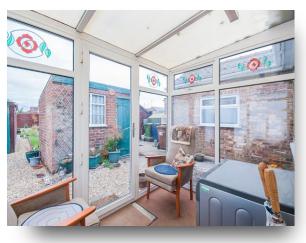

#### Hallway

**Lounge** 14' 3" x 11' 10" ( 4.34m x 3.61m )

**Kitchen** 11' 10" x 9' 11" ( 3.61m x 3.02m )

**Conservatory** 8' 10" x 6' 2" ( 2.69m x 1.88m )