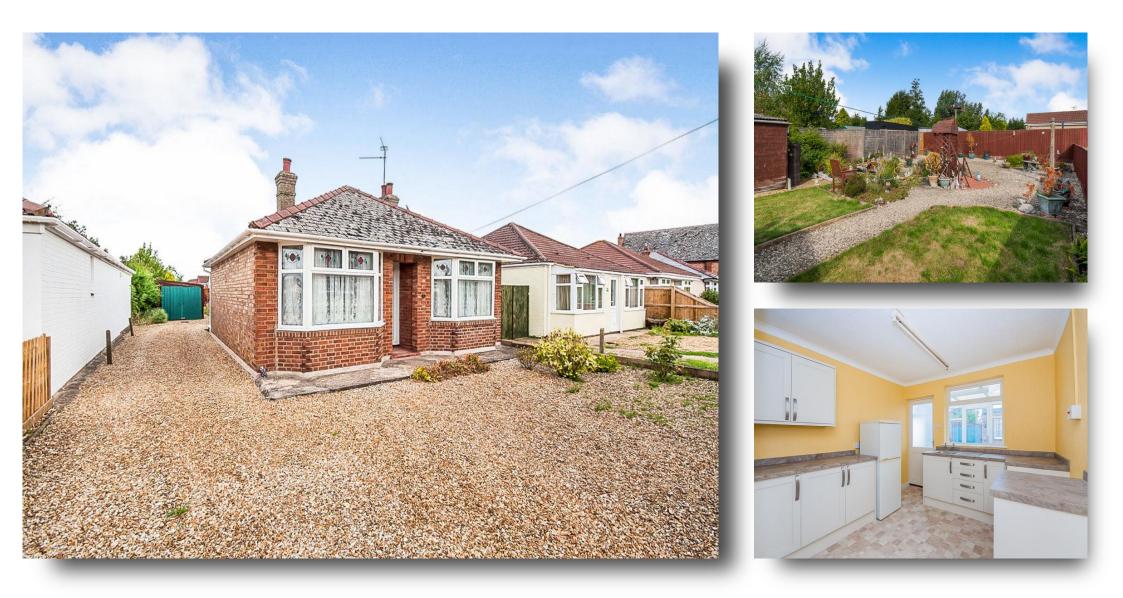

## **High Road**

VILLAGE LIFE! Set in the heart of Wisbech St Mary and close to amenities is this detached bungalow in good condition which benefits from having new flooring and a newly fitted "Howdens" kitchen. The accommodation also includes a 14 ft lounge with pantry, large shower room, 2 bedrooms (with fitted furniture to bedroom one) and a conservatory that has a nice outlook onto the garden. Outside provides off road parking, a wooden garage, brick store, garden shed and a nice, long rear garden. Being sold with no upward chain - call today to arrange a viewing!

#### Hallway

**Lounge** 14' 3" x 11' 10" ( 4.34m x 3.61m )

**Kitchen** 11' 10" x 9' 11" ( 3.61m x 3.02m )

**Conservatory** 8' 10" x 6' 2" ( 2.69m x 1.88m )

#### Bedroom One 13' 6" max inc bay window x 7' 11" plus fitted wardrobes ( 4.11m max inc bay window x 2.41m plus fitted wardrobes )

**Bedroom Two** 13' 6" max x 10' 10" max (4.11m max x 3.30m max)

**Shower Room** 11' 11" max x 7' 10" max ( 3.63m max x 2.39m max )

# **High Road**

- Detached bungalow with 2 bedrooms
- Fantastic village location close to amenities
- Newly fitted kitchen
- Off road parking, garage & long garden
- No upward chain!

Tenure: Freehold EPC Rating: F