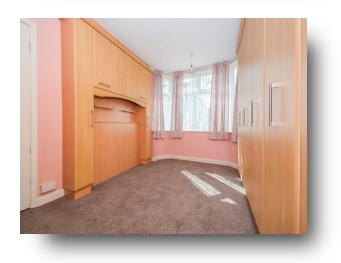

#### Bedroom One 13' 6" max inc bay window x 7' 11" plus fitted wardrobes ( 4.11m max inc bay window x 2.41m plus fitted wardrobes )

**Bedroom Two** 13' 6" max x 10' 10" max (4.11m max x 3.30m max)

**Shower Room** 11' 11" max x 7' 10" max ( 3.63m max x 2.39m max )