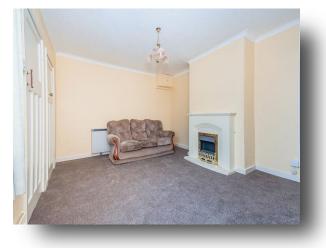

#### Hallway

**Lounge** 14' 3" x 11' 10" ( 4.34m x 3.61m )

**Kitchen** 11' 10" x 9' 11" ( 3.61m x 3.02m )

**Conservatory** 8' 10" x 6' 2" ( 2.69m x 1.88m )