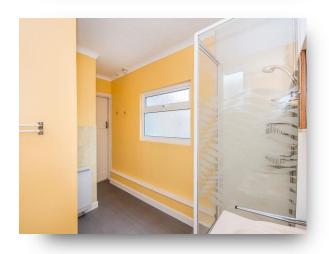

#### Bedroom One 13' 6" max inc bay window x 7' 11" plus fitted wardrobes ( 4.11m max inc bay window x 2.41m plus fitted wardrobes )

**Bedroom Two** 13' 6" max x 10' 10" max (4.11m max x 3.30m max)

**Shower Room** 11' 11" max x 7' 10" max ( 3.63m max x 2.39m max )