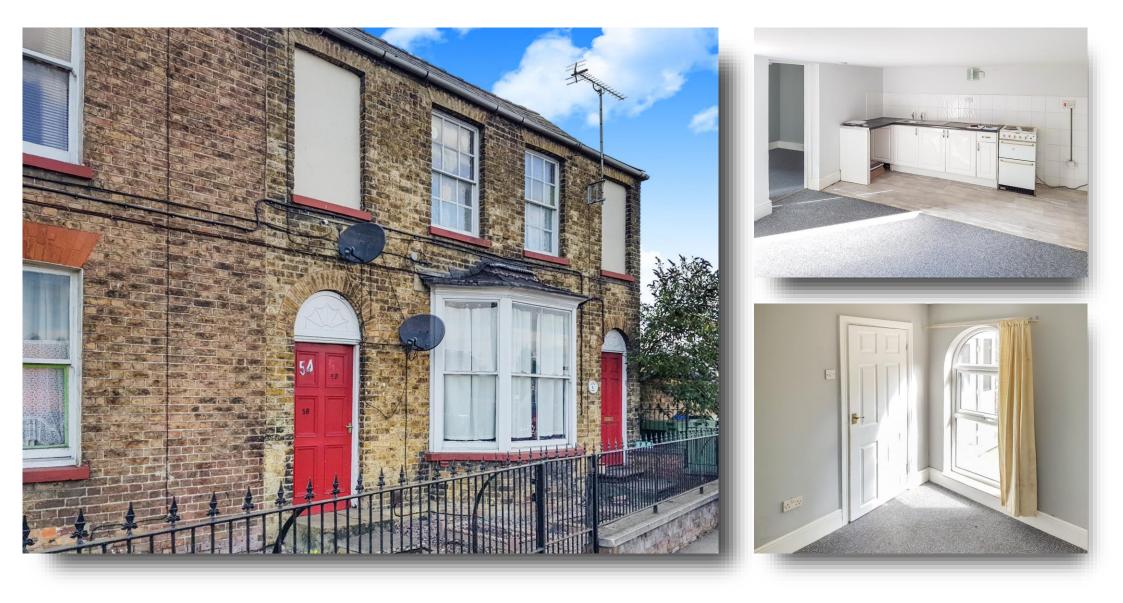

## Yacht View North End, Wisbech

Situated within walking distance to the town, major shopping facilities and bus station is this superb basement apartment that is being sold with no upward chain. The property comprises a lounge/kitchen area, bedroom and shower room. The property has been recently updated by the current owner and also benefits from having a communal garden to the rear.

#### Lounge/kitchen

18' 9" max x 12' 1" ( 5.71m max x 3.68m )

#### Bedroom

9' 7" x 8' 11" ( 2.92m x 2.72m )

#### **Shower Room**

9' 8" x 3' 10" ( 2.95m x 1.17m )