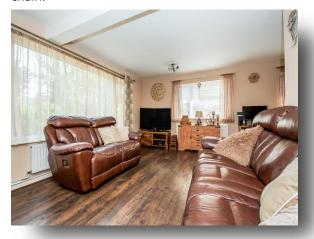

# Westfield Road, Newton Wisbech

SIMPLY STUNNING! This well presented detached chalet, in immaculate condition throughout, is situated perfectly on a corner plot in the popular village of Newton. The accommodation includes an updated kitchen that has a built-in oven, hob & extractor, larder fridge, plus new flooring. This is open plan to the lounge and there is also a double bedroom on the ground floor. Upstairs there are two further bedrooms and a recently fitted and tiled bathroom. This beautiful home also includes off road parking, a garage, field views to the side and a good sized rear garden that has a lawn and covered patio area with windable blinds. This impressive chalet is being sold with the benefit of no upward chain!

# Open Plan Kitchen/living Room

28' 8" max x 18' 11" max ( 8.74m max x 5.77m max )