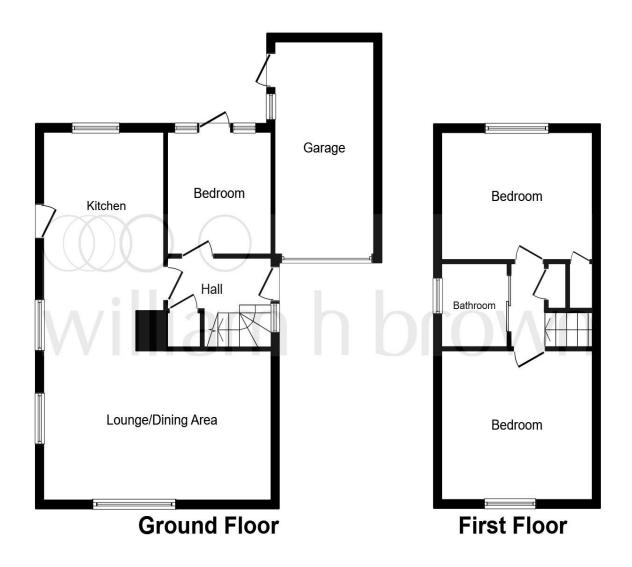

This plan is for illustration purposes only and may not be representative of the property. Plan not to scale.

Powered by audioagent.com

# Open Plan Kitchen/living Room

28' 8" max x 18' 11" max ( 8.74m max x 5.77m max )

#### **Ground Floor Bedroom**

9' 5" x 8' 7" ( 2.87m x 2.62m )

#### **Bathroom**

6' 5" x 5' 5" ( 1.96m x 1.65m )

#### **Bedroom One**

12' 6" x 11' 10" ( 3.81m x 3.61m )

#### **Bedroom Two**

12' 6" x 9' 7" ( 3.81m x 2.92m )