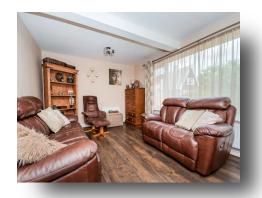

# Open Plan Kitchen/living Room

28' 8" max x 18' 11" max ( 8.74m max x 5.77m max )