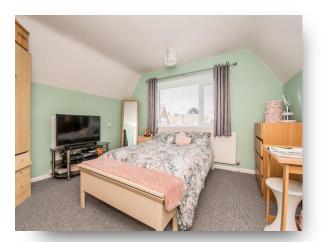

#### **Bedroom One**

12' 6" x 11' 10" ( 3.81m x 3.61m )

#### **Bedroom Two**

12' 6" x 9' 7" ( 3.81m x 2.92m )