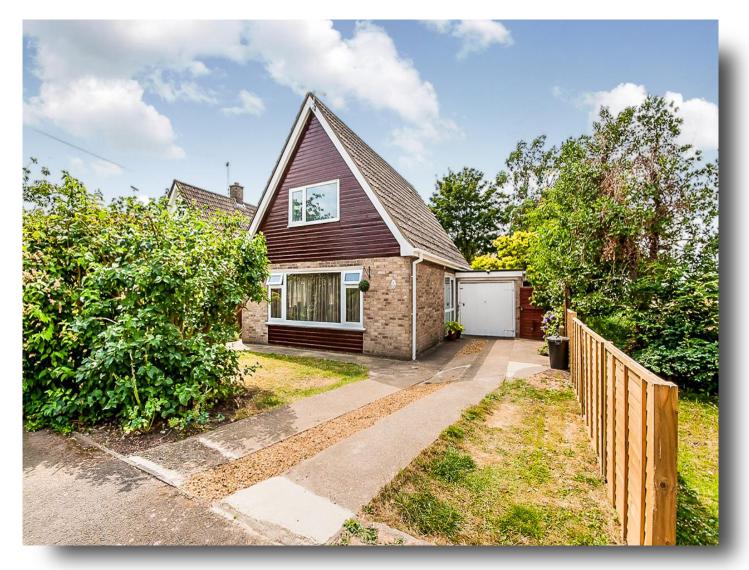

# Westfield Road, Newton Wisbech

SIMPLY STUNNING! This well presented detached chalet, in immaculate condition throughout, is situated perfectly on a corner plot in the popular village of Newton. The accommodation includes an updated kitchen that has a built-in oven, hob & extractor, larder fridge, plus new flooring. This is open plan to the lounge and there is also a double bedroom on the ground floor. Upstairs there are two further bedrooms and a recently fitted and tiled bathroom. This beautiful home also includes off road parking, a garage, field views to the side and a good sized rear garden that has a lawn and covered patio area with windable blinds. This impressive chalet is being sold with the benefit of no upward chain!

# Westfield Road, Newton Wisbech

- Stunning detached chalet on a corner plot
- 3 bedrooms
- Updated kitchen & bathroom
- Off road parking, garage & good sized rear garden
- No upward chain!

Tenure: Freehold EPC Rating: D