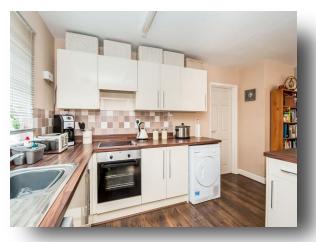

# Open Plan Kitchen/living Room

28' 8" max x 18' 11" max ( 8.74m max x 5.77m max )