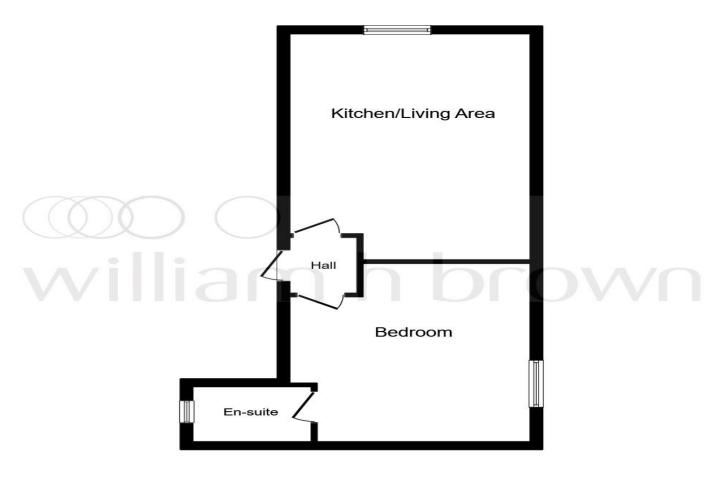

Floor Plan

This plan is for illustration purposes only and may not be representative of the property. Plan not to scale.

Powered by audioagent.com

#### **Entrance Hall**

## Lounge/Kitchen

18' 1" maximum x 13' 1" maximum ( 5.51m maximum x 3.99m maximum )

#### **Bedroom**

14' 11" maximum x 11' 5" maximum ( 4.55m maximum x 3.48m maximum )

#### **Bathroom**

5' 9" x 6' 6" ( 1.75m x 1.98m )