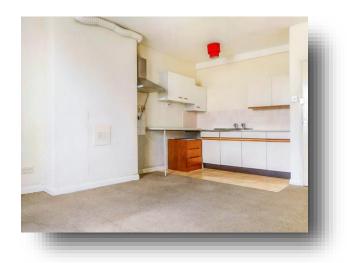

## Lounge/Kitchen

18' 1" maximum x 13' 1" maximum ( 5.51m maximum x 3.99m maximum )