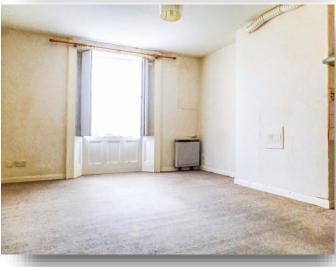

## Lounge/Kitchen

18' 1" maximum x 13' 1" maximum ( 5.51m maximum x 3.99m maximum )