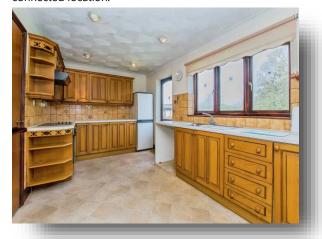

for those seeking space, convenience, and the opportunity to personalise. The master bedroom benefits from its own private en-suite, while the two additional well-sized bedrooms provide comfortable accommodation for family or guests. The bright lounge, complete with a charming fireplace, flows seamlessly into the dining area, creating a warm and inviting living space. The kitchen is well-equipped, offering ample storage and workspace. Externally, the generous rear garden offers plenty of scope for landscaping and entertaining. The in-and-out driveway provides easy access and ample parking, while the single garage adds further practicality. Located in a desirable area, this home offers an exciting opportunity to modernise and create a dream home in a peaceful yet well-connected location.















This floor plan is for illustrative purposes only. It is not drawn to scale. Any measurements, floor areas (including any total floor area), openings and orientation are approximate. No details are guaranteed, they cannot be relied upon for any purpose and they do not form part of any agreement. No liability is taken for any error, omission or misstatement. A party must rely upon its own inspection(s). Powered by www.focalagent.com

#### Lounge

17' 1" x 17' 7" ( 5.21m x 5.36m )

## **Dining Room**

10' 1" x 12' (3.07m x 3.66m)

#### Kitchen

14' 4" x 9' 5" ( 4.37m x 2.87m )

#### **Bedroom 1**

13' 11" x 11' 9" ( 4.24m x 3.58m )

#### **Bedroom 2**

12' 1" x 10' 4" ( 3.68m x 3.15m )

#### **Bedroom 3**

9' x 9' 4" ( 2.74m x 2.84m )

## **Family Bathroom**

**En-Suite** 

##