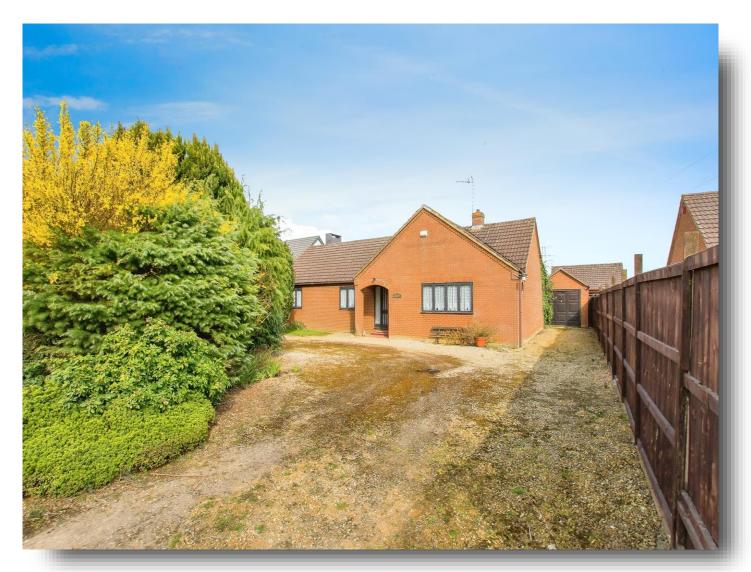

## Frenchs Road, Walpole St. Andrew Wisbech

Situated on French's Road, this spacious 3-bedroom detached bungalow offers a fantastic opportunity for buyers looking for a versatile home with plenty of potential. With an in-and-out driveway, a large rear garden, and a single garage, this property is ideal for those seeking space, convenience, and the opportunity to personalise. The master bedroom benefits from its own private en-suite, while the two additional well-sized bedrooms provide comfortable accommodation for family or guests. The bright lounge, complete with a charming fireplace, flows seamlessly into the dining area, creating a warm and inviting living space. The kitchen is well-equipped, offering ample storage and workspace. Externally, the generous rear garden offers plenty of scope for landscaping and entertaining. The in-and-out driveway provides easy access and ample parking, while the single garage adds further practicality. Located in a desirable area, this home offers an exciting opportunity to modernise and create a dream home in a peaceful yet well-connected location.

# Frenchs Road, Walpole St. Andrew Wisbech

- 3-bedroom detached bungalow
- Master bedroom with private en-suite
- Lounge with charming fireplace
- Large rear garden
- No Chain
- In-and-out driveway
- Single garage