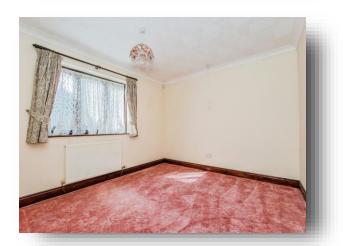

#### **Bedroom 1**

13' 11" x 11' 9" ( 4.24m x 3.58m )

#### **Bedroom 2**

12' 1" x 10' 4" ( 3.68m x 3.15m )

#### **Bedroom 3**

9' x 9' 4" ( 2.74m x 2.84m )