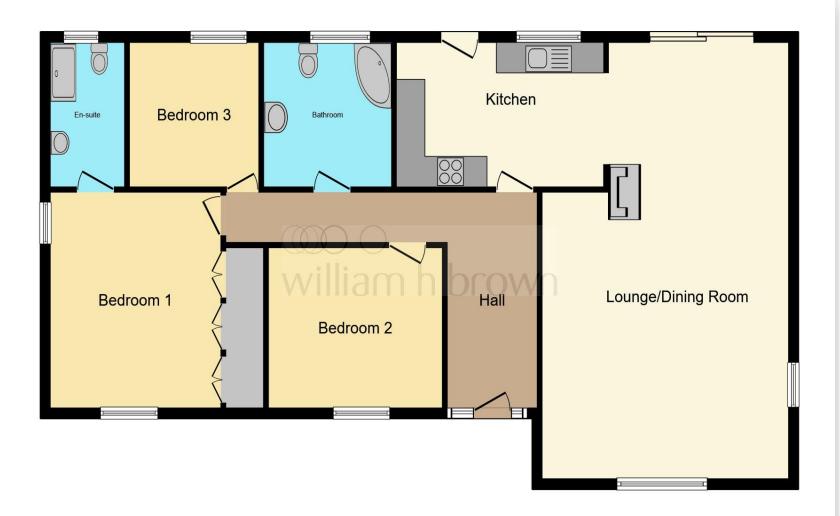

This floor plan is for illustrative purposes only. It is not drawn to scale. Any measurements, floor areas (including any total floor area), openings and orientation are approximate. No details are guaranteed, they cannot be relied upon for any purpose and they do not form part of any agreement. No liability is taken for any error, omission or misstatement. A party must rely upon its own inspection(s). Powered by www.focalagent.com

#### Lounge

17' 1" x 17' 7" ( 5.21m x 5.36m )

## **Dining Room**

10' 1" x 12' (3.07m x 3.66m)

#### Kitchen

14' 4" x 9' 5" ( 4.37m x 2.87m )

#### **Bedroom 1**

13' 11" x 11' 9" ( 4.24m x 3.58m )

#### **Bedroom 2**

12' 1" x 10' 4" ( 3.68m x 3.15m )

#### **Bedroom 3**

9' x 9' 4" ( 2.74m x 2.84m )

## **Family Bathroom**

**En-Suite** 

## **Single Garage**