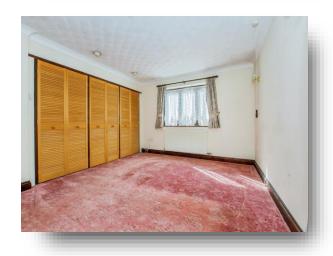

#### **Bedroom 1**

13' 11" x 11' 9" ( 4.24m x 3.58m )

#### **Bedroom 2**

12' 1" x 10' 4" ( 3.68m x 3.15m )

#### **Bedroom 3**

9' x 9' 4" ( 2.74m x 2.84m )