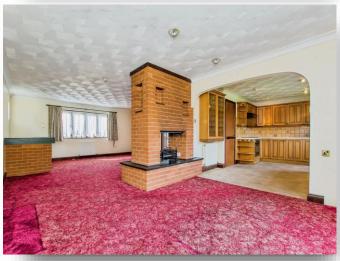

#### Lounge

17' 1" x 17' 7" ( 5.21m x 5.36m )

## **Dining Room**

10' 1" x 12' (3.07m x 3.66m)