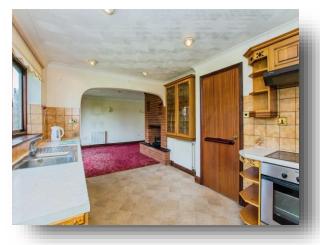

or those seeking space, convenience, and the opportunity to personalise. The master bedroom benefits from its own private en-suite, while the two additional well-sized bedrooms provide comfortable accommodation for family or guests. The bright lounge, complete with a charming fireplace, flows seamlessly into the dining area, creating a warm and inviting living space. The kitchen is well-equipped, offering ample storage and workspace. Externally, the generous rear garden offers plenty of scope for landscaping and entertaining. The in-and-out driveway provides easy access and ample parking, while the single garage adds further practicality. Located in a desirable area, this home offers an exciting opportunity to modernise and create a dream home in a peaceful yet well-connected location.















This floor plan is for illustrative purposes only. It is not drawn to scale. Any measurements, floor areas (including any total floor area), openings and orientation are approximate. No details are guaranteed, they cannot be relied upon for any purpose and they do not form part of any agreement. No liability is taken for any error, omission or misstatement. A party must rely upon its own inspection(s). Powered by www.focalagent.com

#### Lounge

17' 1" x 17' 7" ( 5.21m x 5.36m )

## **Dining Room**

10' 1" x 12' (3.07m x 3.66m)

#### Kitchen

14' 4" x 9' 5" ( 4.37m x 2.87m )

#### **Bedroom 1**

13' 11" x 11' 9" ( 4.24m x 3.58m )

#### **Bedroom 2**

12' 1" x 10' 4" ( 3.68m x 3.15m )

#### **Bedroom 3**

9' x 9' 4" ( 2.74m x 2.84m )

## **Family Bathroom**

**En-Suite** 

## **