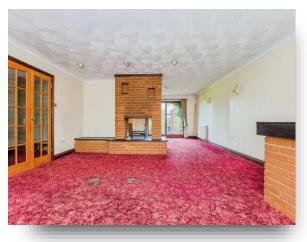

#### Lounge

17' 1" x 17' 7" ( 5.21m x 5.36m )

## **Dining Room**

10' 1" x 12' (3.07m x 3.66m)