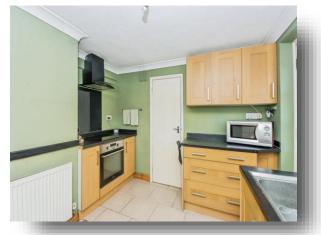

-popular Hixs Lane, this established three-bedroom semi-detached home offers a superb opportunity for buyers seeking space, privacy, and countryside outlooks. Inside, the property boasts a bright and well-proportioned 17' lounge, ideal for family living or entertaining, while a stylish refitted ground floor bathroom adds a modern touch. The layout provides excellent potential for further personalisation, with scope to extend (STP) thanks to the large plot. Outside, the home is equally impressive, featuring a wide frontage with multi-vehicle off-road parking and a wonderful rear garden backing onto open fields - perfect for those who appreciate outdoor space and scenic views. Offered with no onward chain, this is a rare chance to secure a home in a sought-after location with room to grow.















This floor plan is for illustrative purposes only. It is not drawn to scale. Any measurements, floor areas (including any total floor area), openings and orientation are approximate. No details are guaranteed, they cannot be relied upon for any purpose and they do not form part of any agreement. No liability is taken for any error, omission or misstatement. A party must rely upon its own inspection(s). Powered by www.focalagent.com

#### **Entrance Hall**

## Lounge

17' x 9' 11" plus door recess ( 5.18m x 3.02m plus door recess )

#### Kitchen

12' maximum x 9' 9" ( 3.66m maximum x 2.97m )

#### **Ground Floor Bathroom**

9' 9" maximum x 5' ( 2.97m maximum x 1.52m )

## **First Floor Landing**

#### **Bedroom One**

11' 1" x 10' 1" maximum ( 3.38m x 3.07m maximum )

## **Bed