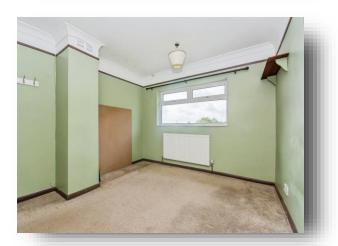

#### **Bedroom One**

11' 1" x 10' 1" maximum ( 3.38m x 3.07m maximum )

## **Bedroom Two**

13' 11" x 9' 7" ( 4.24m x 2.92m )

#### **Bedroom Three**

8' 9" x 8' 11" maximum ( 2.67m x 2.72m maximum )