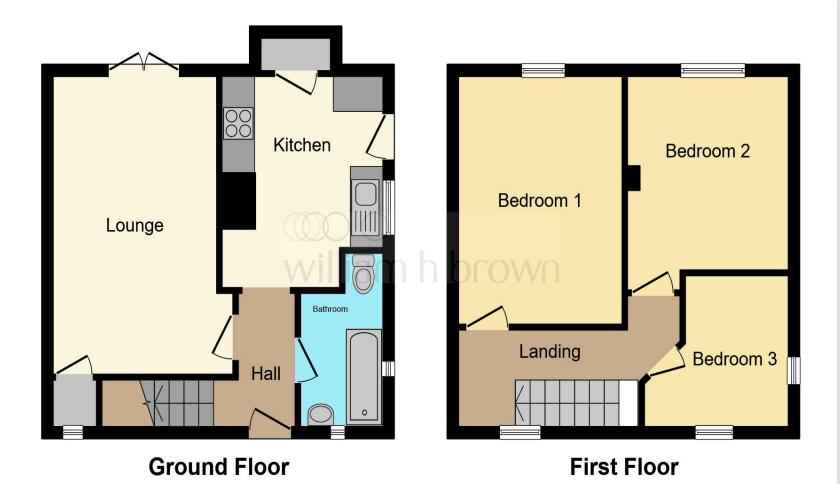

This floor plan is for illustrative purposes only. It is not drawn to scale. Any measurements, floor areas (including any total floor area), openings and orientation are approximate. No details are guaranteed, they cannot be relied upon for any purpose and they do not form part of any agreement. No liability is taken for any error, omission or misstatement. A party must rely upon its own inspection(s). Powered by www.focalagent.com

## Lounge

17' x 9' 11" plus door recess ( 5.18m x 3.02m plus door recess )

#### Kitchen

12' maximum x 9' 9" ( 3.66m maximum x 2.97m )

#### **Ground Floor Bathroom**

9' 9" maximum x 5' ( 2.97m maximum x 1.52m )

## **First Floor Landing**

#### **Bedroom One**

11' 1" x 10' 1" maximum ( 3.38m x 3.07m maximum )

## **Bedroom Two**

13' 11" x 9' 7" ( 4.24m x 2.92m )

#### **Bedroom Three**

8' 9" x 8' 11" maximum ( 2.67m x 2.72m maximum )