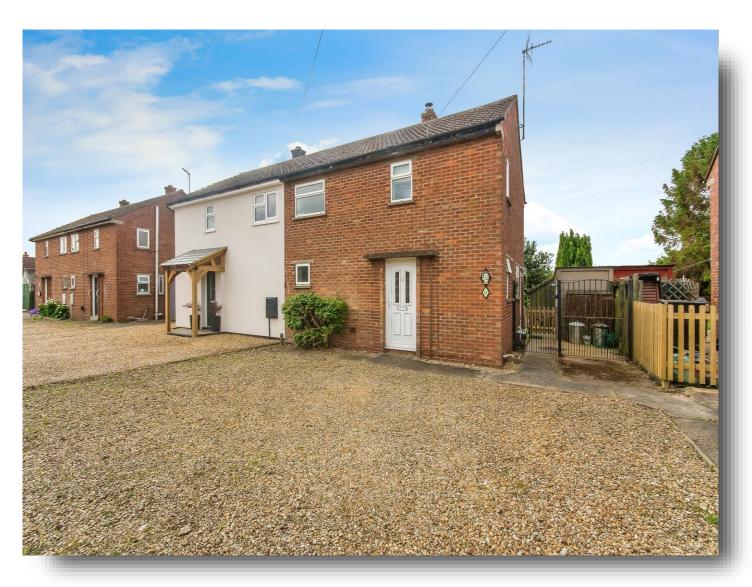

# Hixs Lane, Tydd St. Mary Wisbech

Set on a generous plot along the ever-popular Hixs Lane, this established three-bedroom semi-detached home offers a superb opportunity for buyers seeking space, privacy, and countryside outlooks. Inside, the property boasts a bright and well-proportioned 17' lounge, ideal for family living or entertaining, while a stylish refitted ground floor bathroom adds a modern touch. The layout provides excellent potential for further personalisation, with scope to extend (STP) thanks to the large plot. Outside, the home is equally impressive, featuring a wide frontage with multi-vehicle off-road parking and a wonderful rear garden backing onto open fields - perfect for those who appreciate outdoor space and scenic views. Offered with no onward chain, this is a rare chance to secure a home in a sought-after location with room to grow.

# Hixs Lane, Tydd St. Mary Wisbech

- Established semi-detached house
- Three bedrooms
- Generous plot
- · Open field views
- No onward chain

Tenure: Freehold EPC Rating: Awaited

Council Tax Band: A