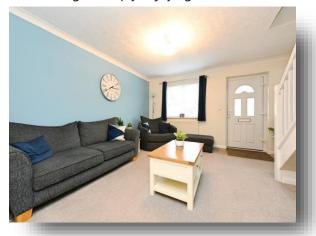

## Lounge

13' 10" x 14' 2" maximum ( 4.22m x 4.32m maximum )

## **Dining Room**

10' 8" x 14' 2" ( 3.25m x 4.32m )