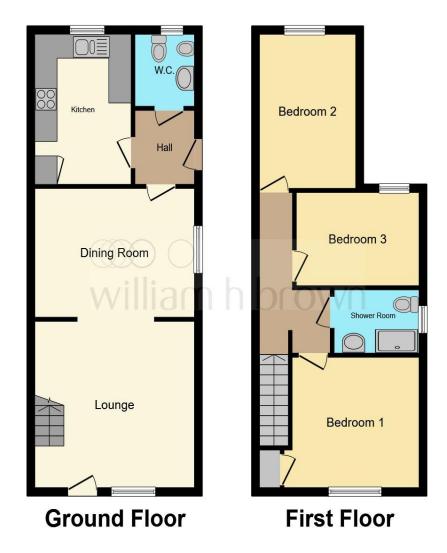

This floor plan is for illustrative purposes only. It is not drawn to scale. Any measurements, floor areas (including any total floor area), openings and orientation are approximate. No details are guaranteed, they cannot be relied upon for any purpose and they do not form part of any agreement. No liability is taken for any error, omission or misstatement. A party must rely upon its own inspection(s). Powered by www.focalagent.com

## Lounge

13' 10" x 14' 2" maximum ( 4.22m x 4.32m maximum )

## **Dining Room**

10' 8" x 14' 2" ( 3.25m x 4.32m )

## **Rear Hallway**

#### **Downstairs Cloakroom**

6' 1" x 4' 8" ( 1.85m x 1.42m )

#### Kitchen

12' 4" x 8' 5" ( 3.76m x 2.57m )

## **First Floor Landing**

#### **Bedroom One**

10' 10" x 12' maximum ( 3.30m x 3.66m maximum )

#### **Bedroom Two**

12' 4" x 8' 6" ( 3.76m x 2.59m )

#### **Bedroom Three**

7' 8" x 10' 8" ( 2.34m x 3.25m )

#### **Shower Room**

5' 6" x 7' 6" ( 1.68m x 2.29m )