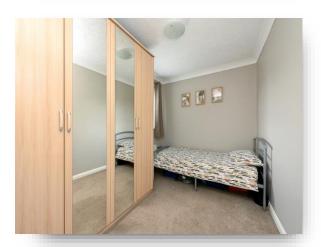

#### **Bedroom One**

10' 10" x 12' maximum ( 3.30m x 3.66m maximum )

#### **Bedroom Two**

12' 4" x 8' 6" ( 3.76m x 2.59m )

#### **Bedroom Three**

7' 8" x 10' 8" ( 2.34m x 3.25m )