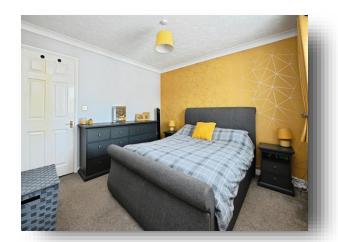

#### **Bedroom One**

10' 10" x 12' maximum ( 3.30m x 3.66m maximum )

#### **Bedroom Two**

12' 4" x 8' 6" ( 3.76m x 2.59m )

#### **Bedroom Three**

7' 8" x 10' 8" ( 2.34m x 3.25m )