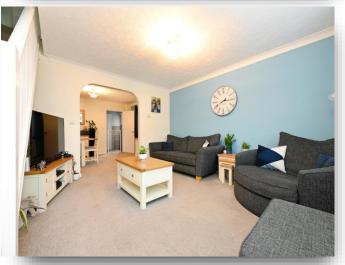

## Lounge

13' 10" x 14' 2" maximum ( 4.22m x 4.32m maximum )

## **Dining Room**

10' 8" x 14' 2" ( 3.25m x 4.32m )